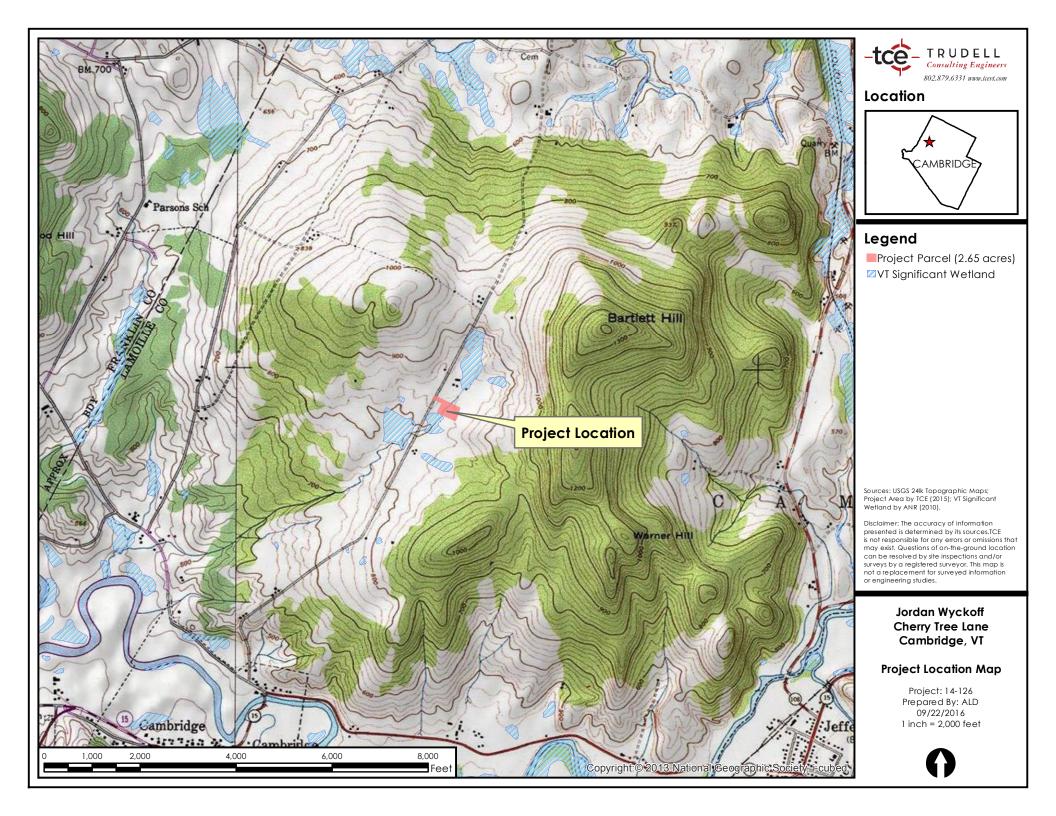

Jordan Wyckoff is requesting approval for after the fact permitting for wetland buffer encroachments associated with house and garage construction located at 106 and 107 Cherry Tree Lane, in Cambridge, VT. The proposed project will impact 0sf of wetland impacts and 7249sf of buffer zone impacts. This wetland has been designated as a significant (Class II) wetland under the Vermont Wetland Rules.