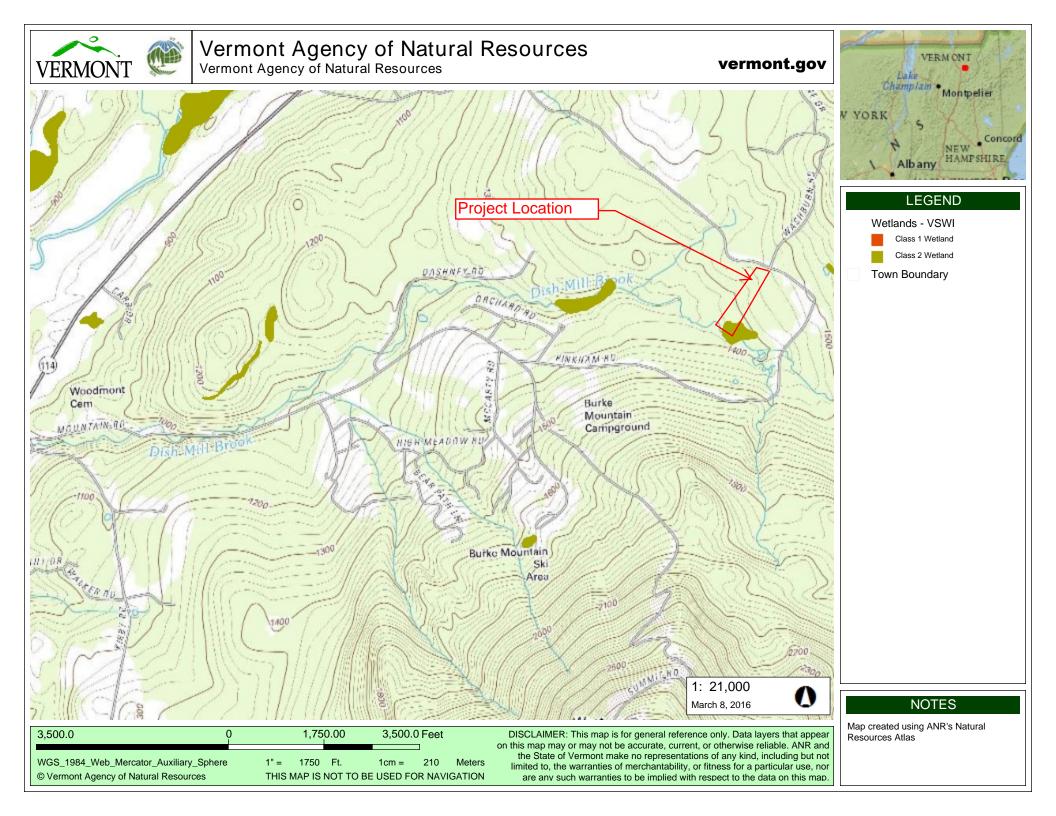

Beanstalk Vacation Rentals, LLC c/o Glenn Bean is requesting approval for construction of a shared driveway located at Pinkham Road, north of Washburn intersection, prior to 1651 Pinkham Road, in Burke, VT. The proposed project will impact 540 square feet of Class II wetland and 8685 square feet of Class II wetland buffer zone. This wetland has been designated as a significant (Class II) wetland under the Vermont Wetland Rules.