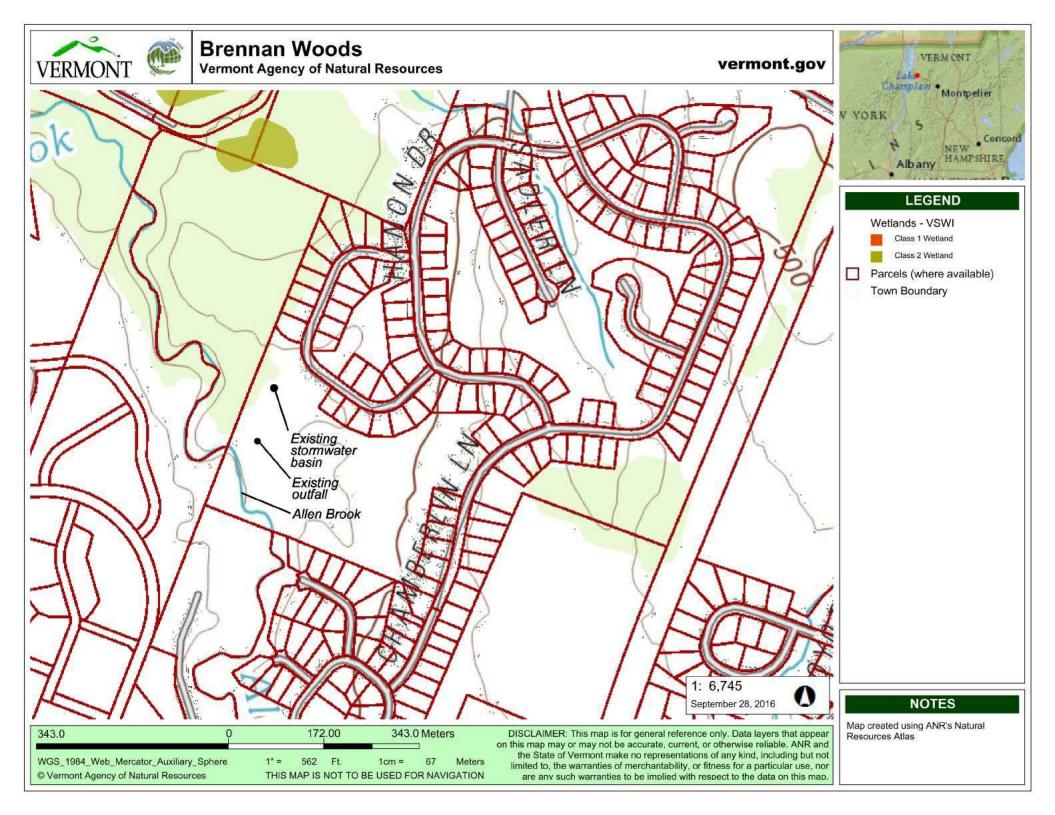

Brennan Woods Homeowners Association is requesting approval for construction of a gravel drive with vegetated surface to provide access to an existing stormwater outfall pipe located at west of Barrett Ln and South of Brennan Woods sewer pump station, in Williston, VT. The proposed project will impact 0sf of wetland impacts and 2090sf of buffer zone impacts. This wetland has been designated as a significant (Class II) wetland under the Vermont Wetland Rules.