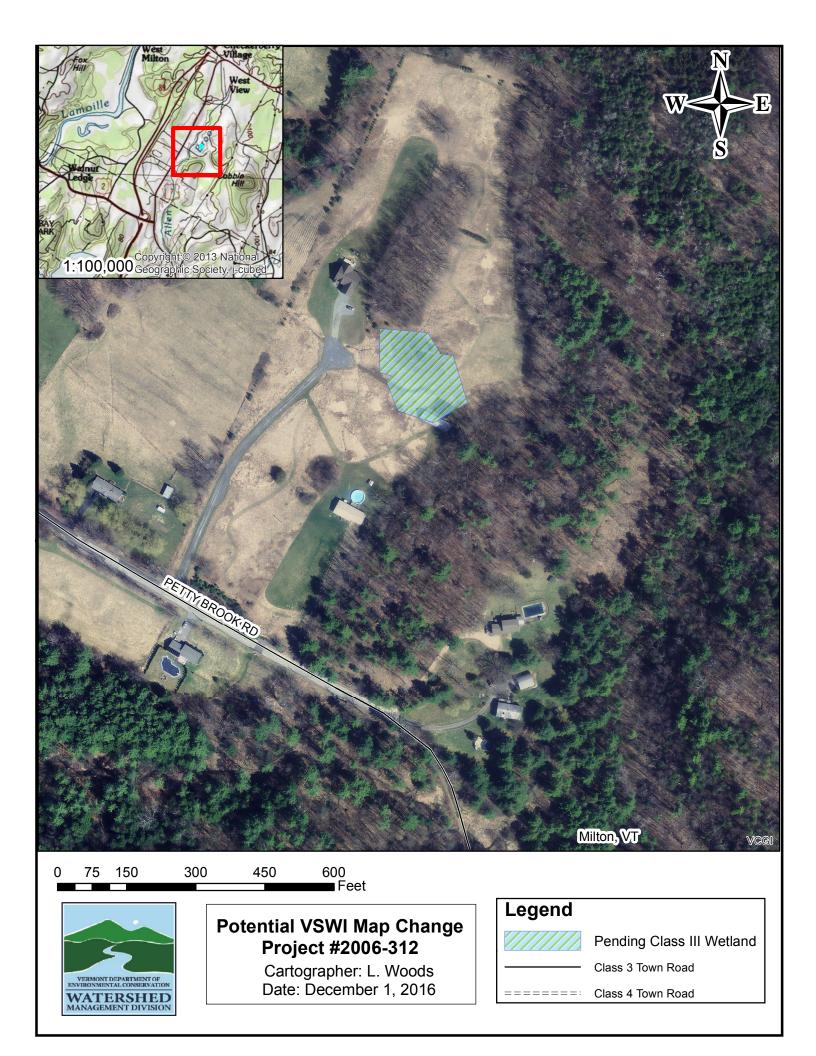

The wetland is located at 60 Petty Brook Rd, in Milton, Vermont, and is in an existing sloping swale with a few cat tails and grass and receives most of its water from runoff. A seep on the embankment to the west does provide flow when water is present. The functions and values of the wetland have been evaluated and field verified by the Agency of Natural Resources. In accordance with Section 8.3 of the Vermont Wetland Rules, the Agency proposes to reclassify a Class II to a Class III wetland.