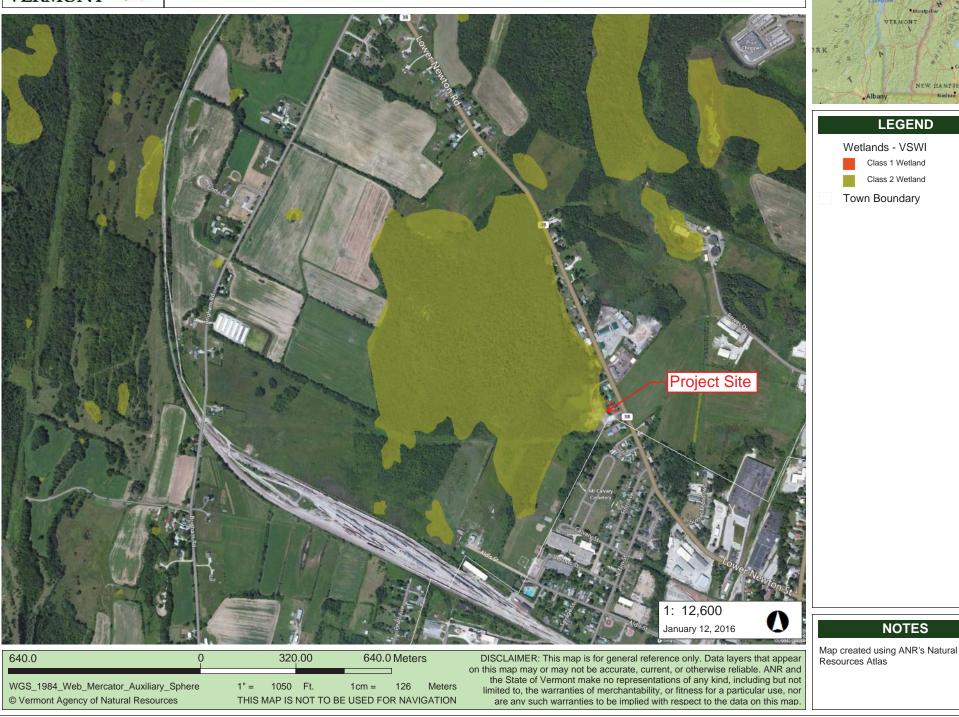

Newton's Forest Development, LLC is requesting approval for construction of a 48 unit planned residential development located at 561 Lower Newton road, in Saint Albans Town, VT. The proposed project will impact 0sf of wetland impacts and 25036sf of buffer zone impacts. This wetland has been designated as a significant (Class II) wetland under the Vermont Wetland Rules.

## **Natural Resources Atlas** Vermont Agency of Natural Resources

vermont.gov

Cornwall

NEW HAMPSHIRE

LEGEND

NOTES

Nashua