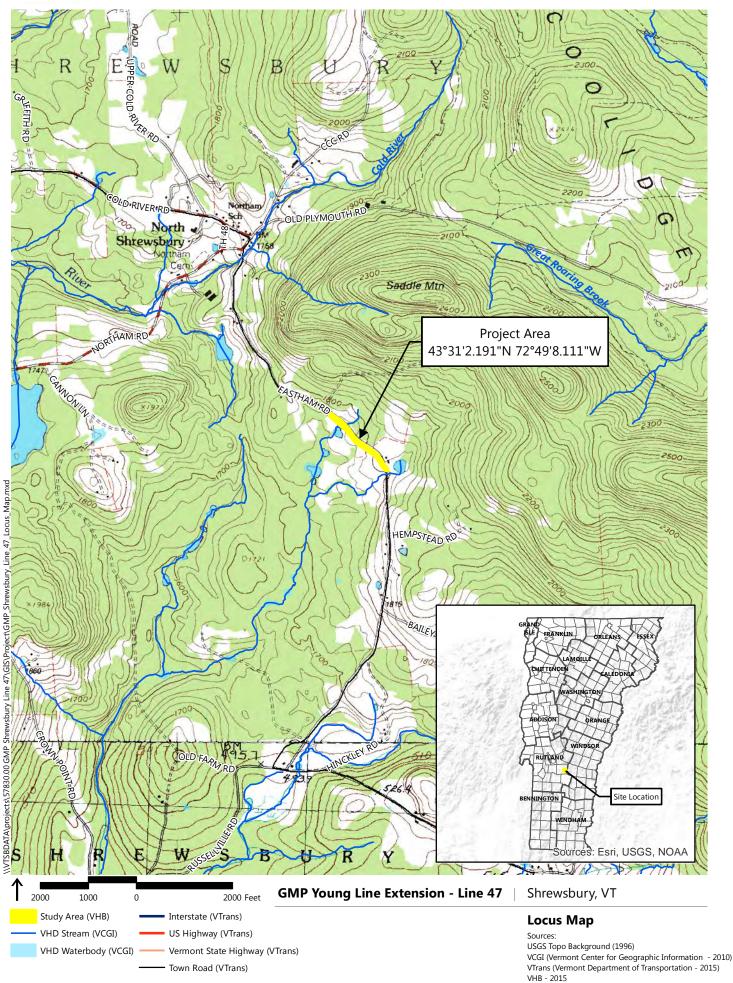

Green Mountain Power Corporation c/o Timothy Upton is requesting approval for construction and operation of a planned extension to an existing electric distribution line located at to the south side of the road within approximately, in Shrewsbury, VT. The proposed project will impact 970 square feet of Class II wetland and 6887 square feet of Class II wetland buffer zone. This wetland has been designated as a significant (Class II) wetland under the Vermont Wetland Rules.