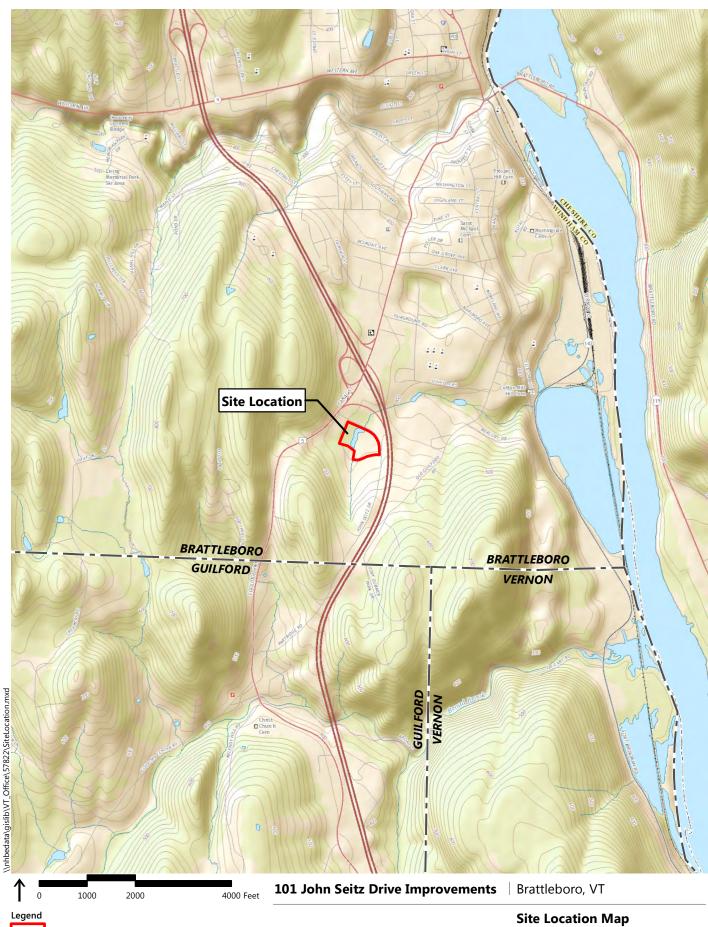

GS Precision, Inc. is requesting approval for parking lot for industrial parking lot expansion located at 101 John Seitz Drive, in Brattleboro, VT. The proposed project will impact 0 square feet of Class II wetland and 17535 square feet of Class II wetland buffer zone. This wetland has been designated as a significant (Class II) wetland under the Vermont Wetland Rules.

Site Location Municipal Boudnary