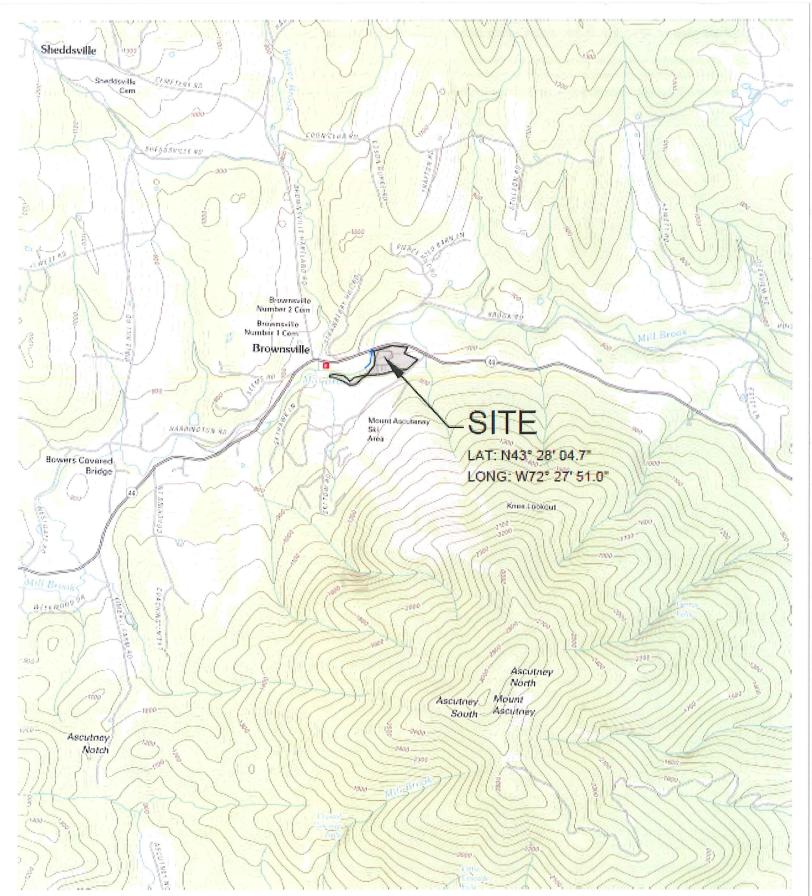

Mountain Fund, LLC c/o Mary Vitullo is requesting approval for construction of a 500 kW AC solar generation facility located at intersection of Rte. 44 and Ski Tow Road, in West Windsor, VT. The proposed project will impact 0 square feet of Class II wetland and 19948 square feet of Class II wetland buffer zone. This wetland has been designated as a significant (Class II) wetland under the Vermont Wetland Rules.

cc: Distribution List

LOCATION MAP

SCALE: 1\* = 1/2 Mile