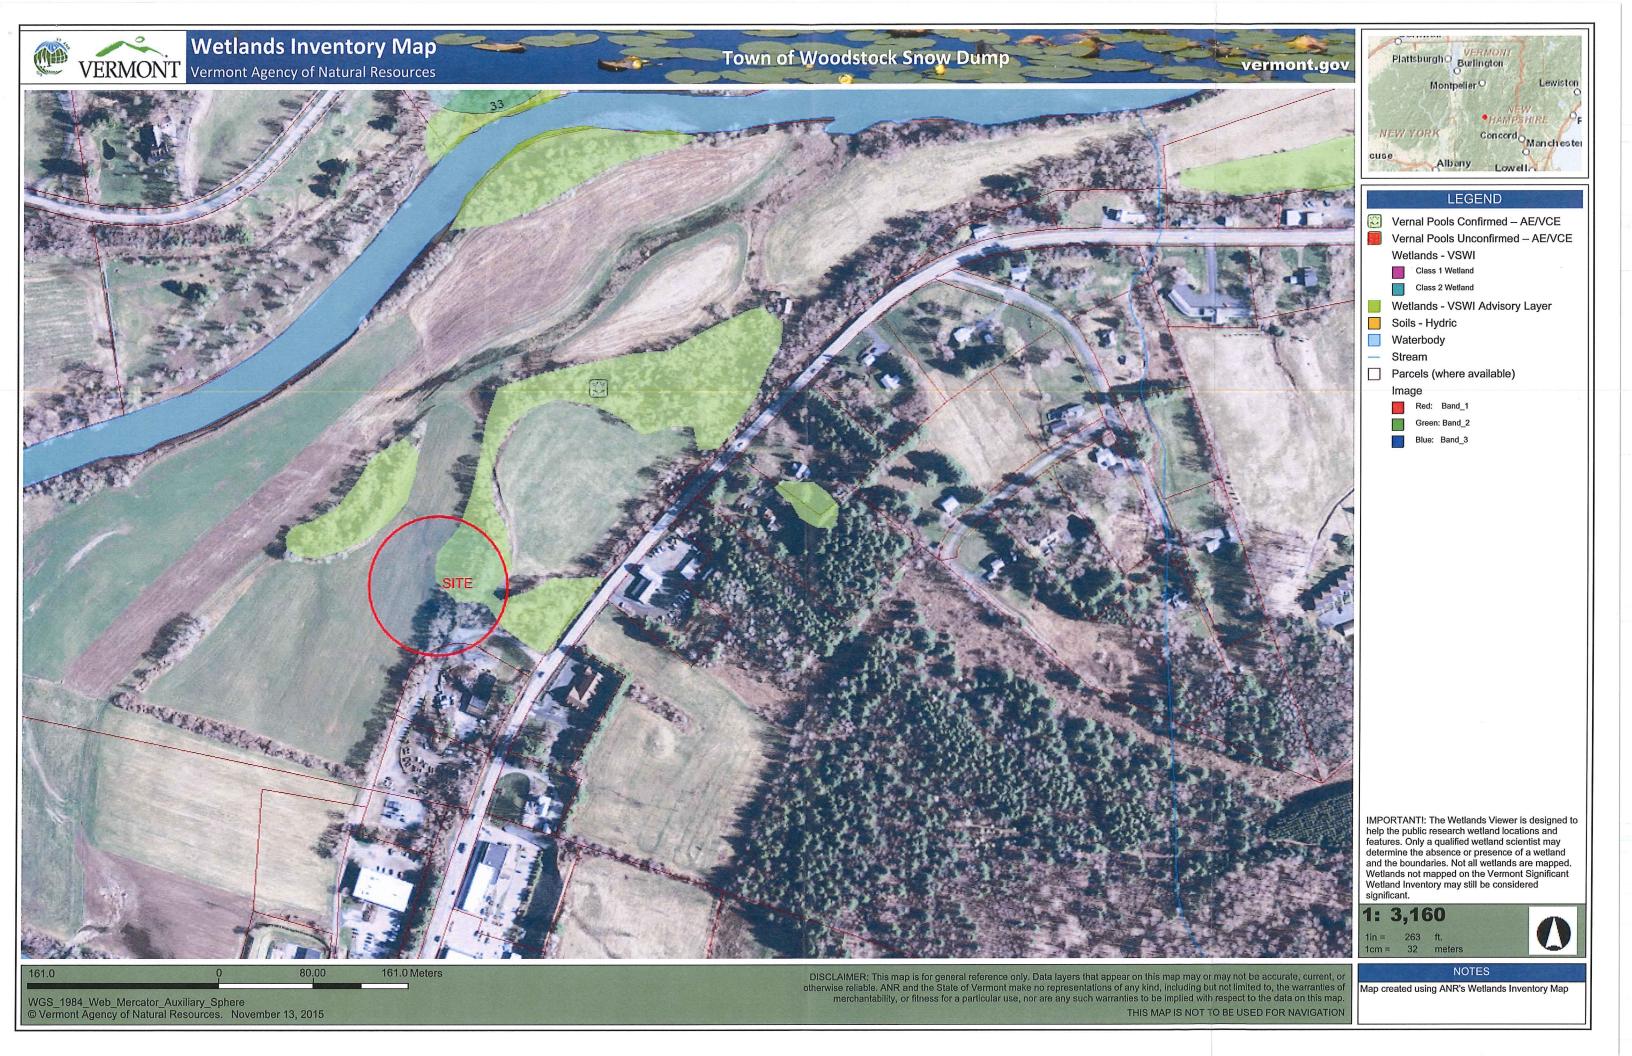

The Village of Woodstock is requesting approval for construction of a stabilized drive and snow depository in a portion of a wetland buffer located at Maxham Meadow Way, in Woodstock, VT. The proposed project will impact 0 square feet of Class II wetland and 23,788 square feet of Class II wetland buffer zone. This wetland has been designated as a significant (Class II) wetland under the Vermont Wetland Rules.