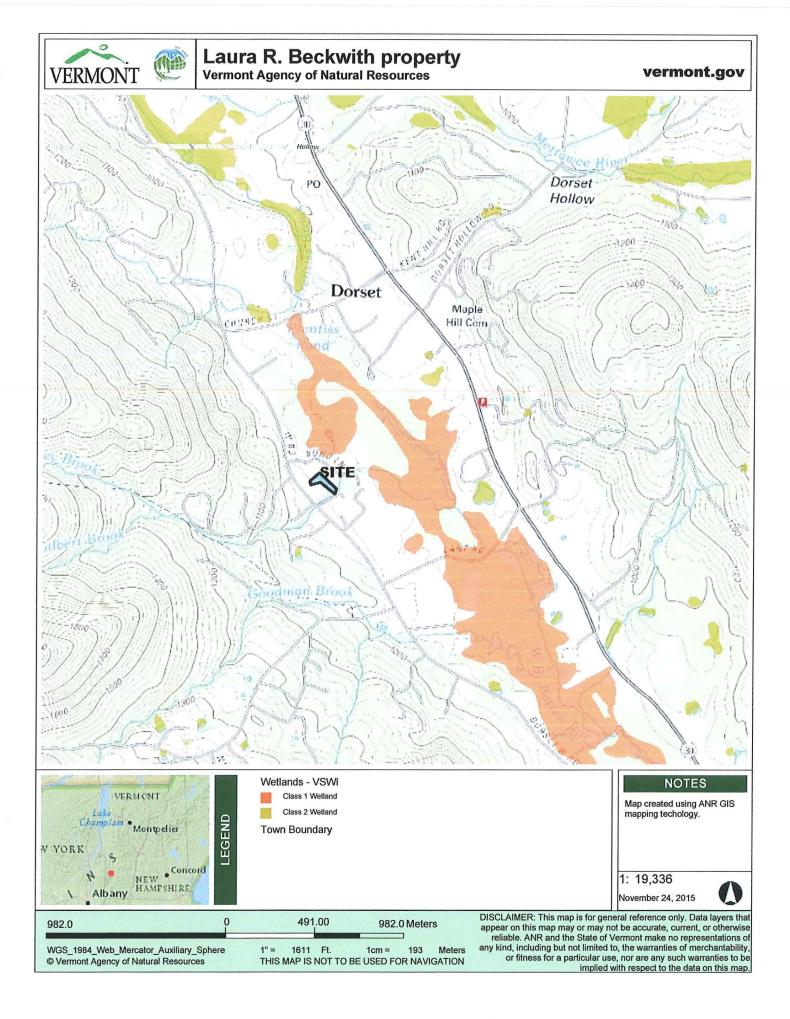

Laura R. Beckwith is requesting approval for construction of a driveway for a single family house on approved lot located just north of 2442 Dorset West Rd, in Dorset, VT. The proposed project will impact 2520 square feet of Class II wetland and 2900 square feet of Class II wetland buffer zone. This wetland has been designated as a significant (Class II) wetland under the Vermont Wetland Rules.