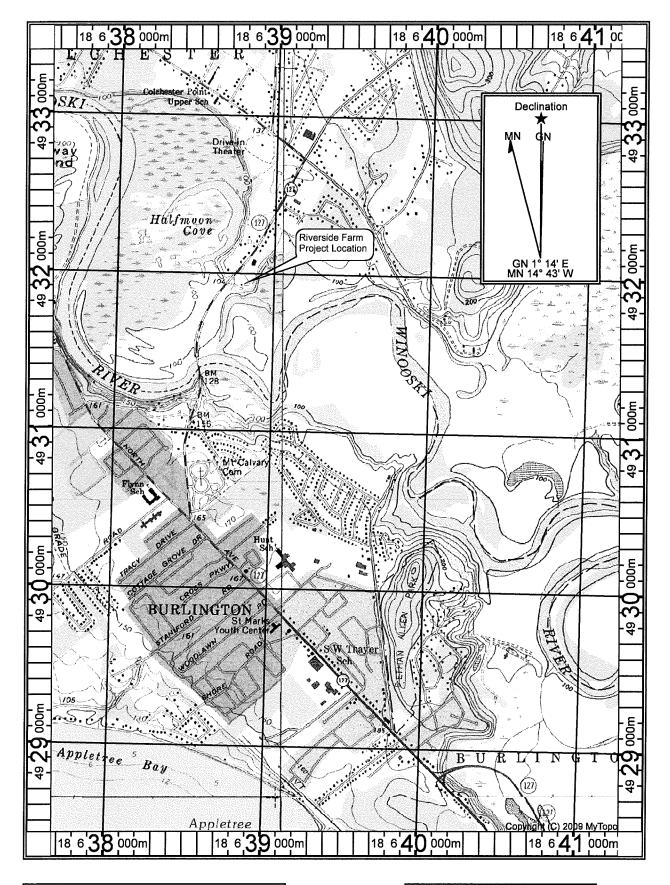

Riverside Farm, LLC c/o Eric Farrell, Farrell Real Estate is requesting approval for construction of a 12 unit residential building, single family home, and associated infrastructure located at 527 Heineburg Drive, in Colchester, Vermont. The proposed project will impact 508 square feet of Class II wetland and 6,964 square feet of Class II wetland buffer zone. This wetland has been designated as a significant (Class II) wetland under the Vermont Wetland Rules.

cc: Distribution List

Project Location Map for Riverside Farm 527 Heineberg Road Colchester, Vermont