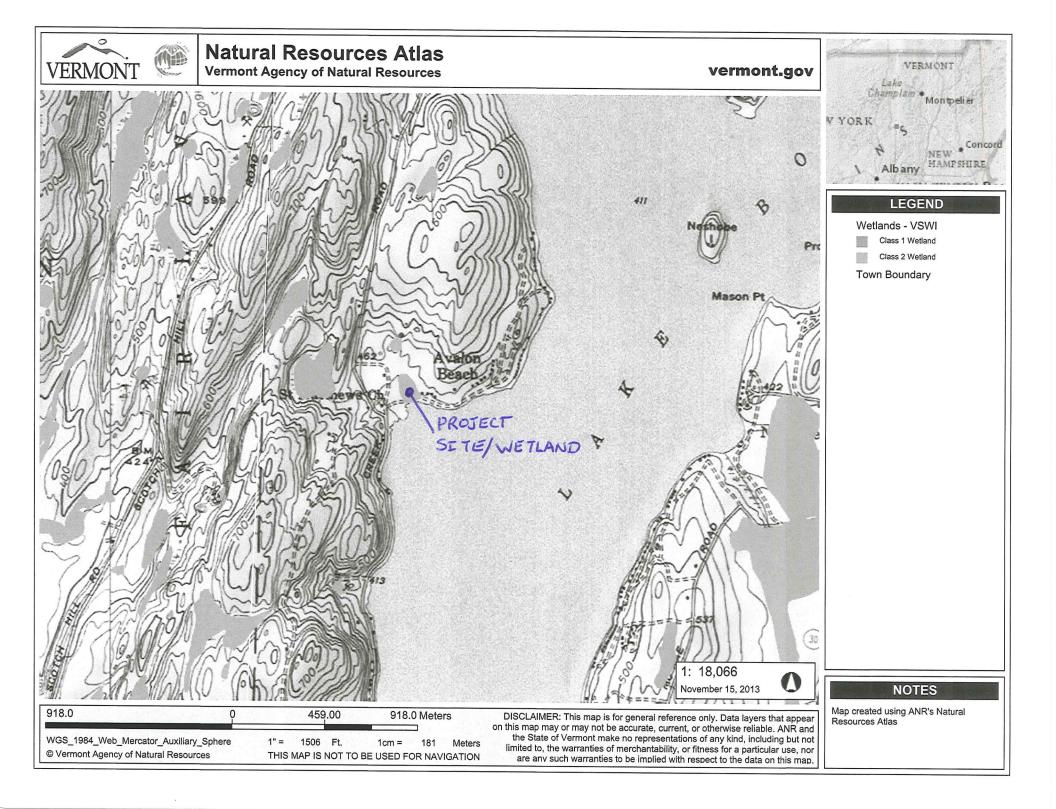

## NOTICE OF APPLICATION FOR INDIVIDUAL WETLAND PERMIT #2014-003 December 12, 2014

A request for An Individual Wetland Permit, required pursuant to the provisions of Section 9 of the Vermont Wetland Rules has been received from Harry Ryan.

Harry Ryan is requesting approval for a road crossing located at Avalon Beach Road, about 800 feet east of West Shore Road, in Castleton, Vermont. The proposed project will impact 2,457 square feet of Class II wetland and 3,419 square feet of buffer zone. This wetland has been designated as a significant (Class II) wetland under the Vermont Wetland Rules.