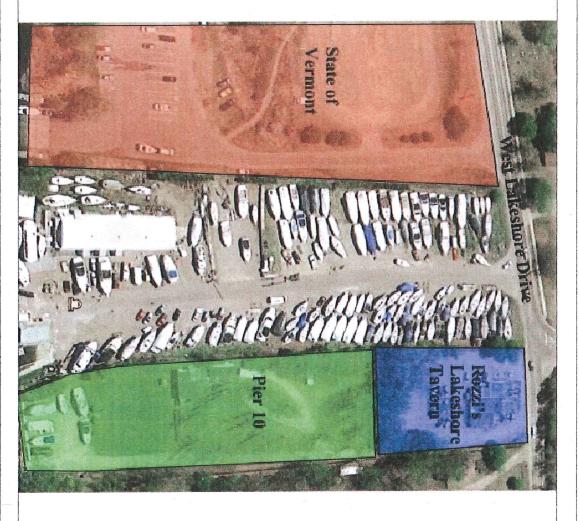

#### For a Lake Encroachment Permit

Chapter 11 of Title 29, § 401 et seq.

This Abutting Land Owner Addendum is intended to accompany a completed Lake Encroachment Permit Application in instances of a proposed lake encroachment abutting land owners other than the applicant. I. Abutting Land Owner Information 1. Name: Pier 10 Address: P.O. Box 156 Colchester, Vermont 05446 2. Name: Rozzi's Lakeshore Tavern Address: 1022 West Lakeshore Dr. Colchester, Vermont 05446 3. Name: State of Vermont ANR Address: One National Life Drive Montpelier, Vermont 05620 4. Name: Address: 5. Name: Address: 6. Name: Address: 7. Name: Address: 8. Name: Address: 9. Name: Address: