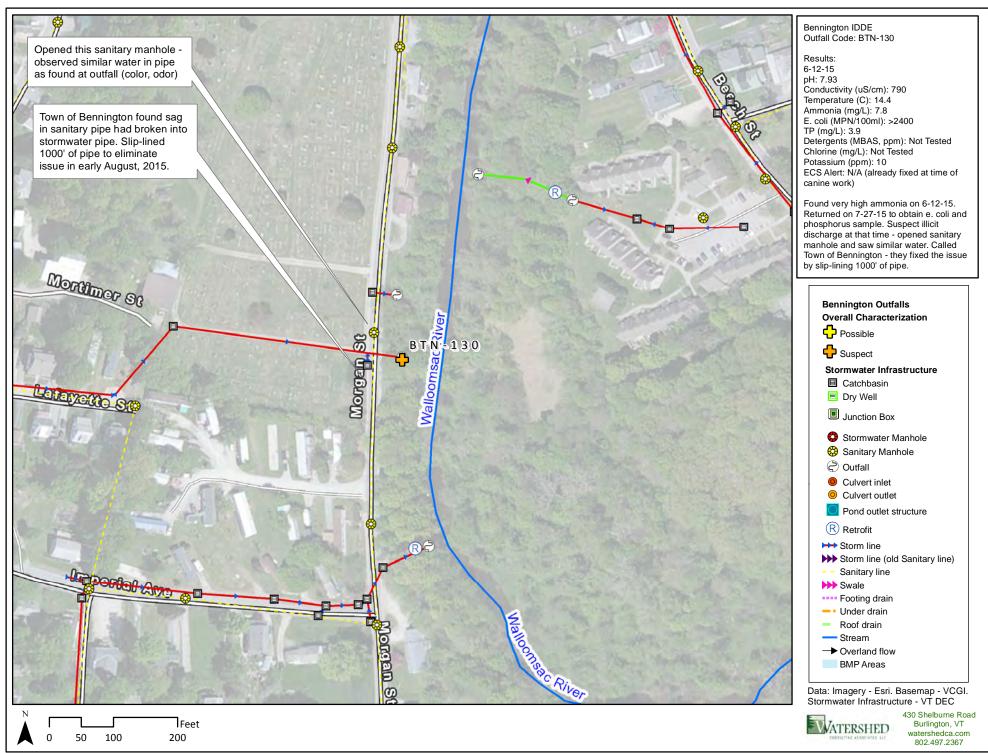

## Bennington Outfalls Overall Characterization

- Possible
- Suspect

## **Stormwater Infrastructure**

- Catchbasin
- Dry Well
- Junction Box
- Stormwater Manhole
- Sanitary Manhole
- Outfall
- Culvert inlet
- Culvert outlet
- Pond outlet structure
- Retrofit
- → Storm line
- → Storm line (old Sanitary line)
- --- Sanitary line
- >>> Swale
- ····· Footing drain
- --- Under drain
- Roof drain
- Stream
- → Overland flow
- BMP Areas