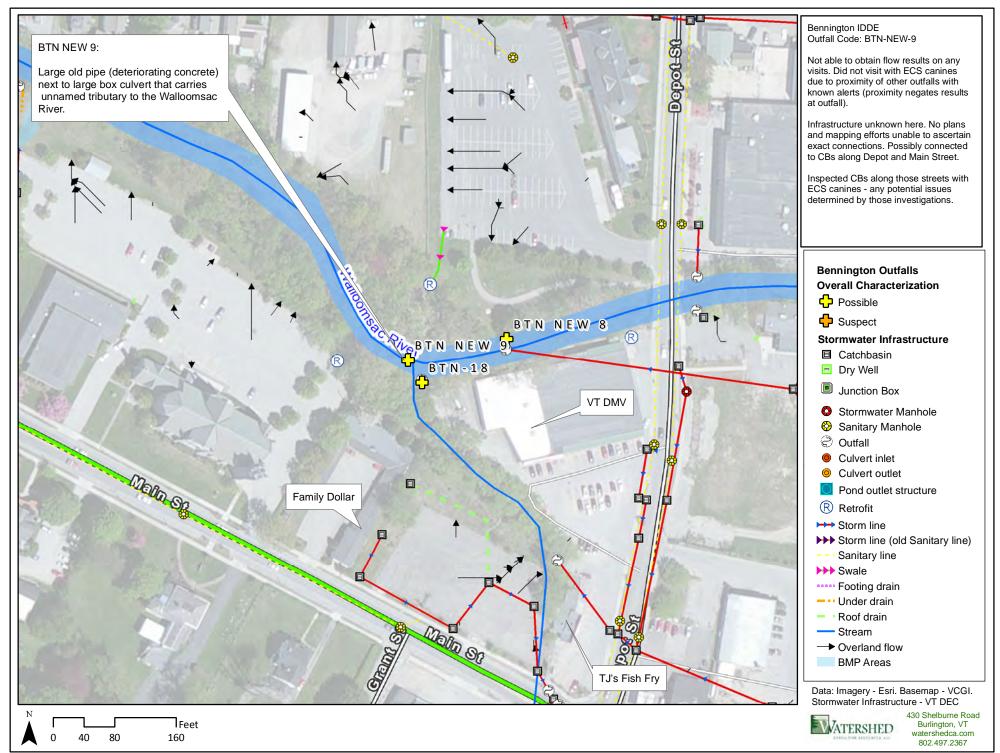

- Roof drain
- Stream
- → Overland flow
- BMP Areas

Data: Imagery - Esri. Basemap - VCGI. Stormwater Infrastructure - VT DEC



430 Shelburne Road Burlington, VT watershedca.com



12.5 25

50

VATERSHED EDISJUTION ASSOCIATES, ILC.

30 Shelburne Road Burlington, VT watershedca.com 802.497.2367



430 Shelburne Road watershedca.com 802.497.2367



15 30

60

VATERSHED CONSULTING ASSOCIATES, ILC

430 Shelburne Road Burlington, VT watershedca.com 802.497.2367



VATERSHED ASSOCIATES, 110

Burlington, VT watershedca.com 802.497.2367



105

210

420

430 Shelburne Road Burlington, VT watershedca.com



20

80

VATERSHED EGNEGUCING ASSOCIATES, ILC

30 Shelburne Road Burlington, VT watershedca.com 802.497.2367

































430 Shelburne Road watershedca.com







































55

110

220

watershedca.com