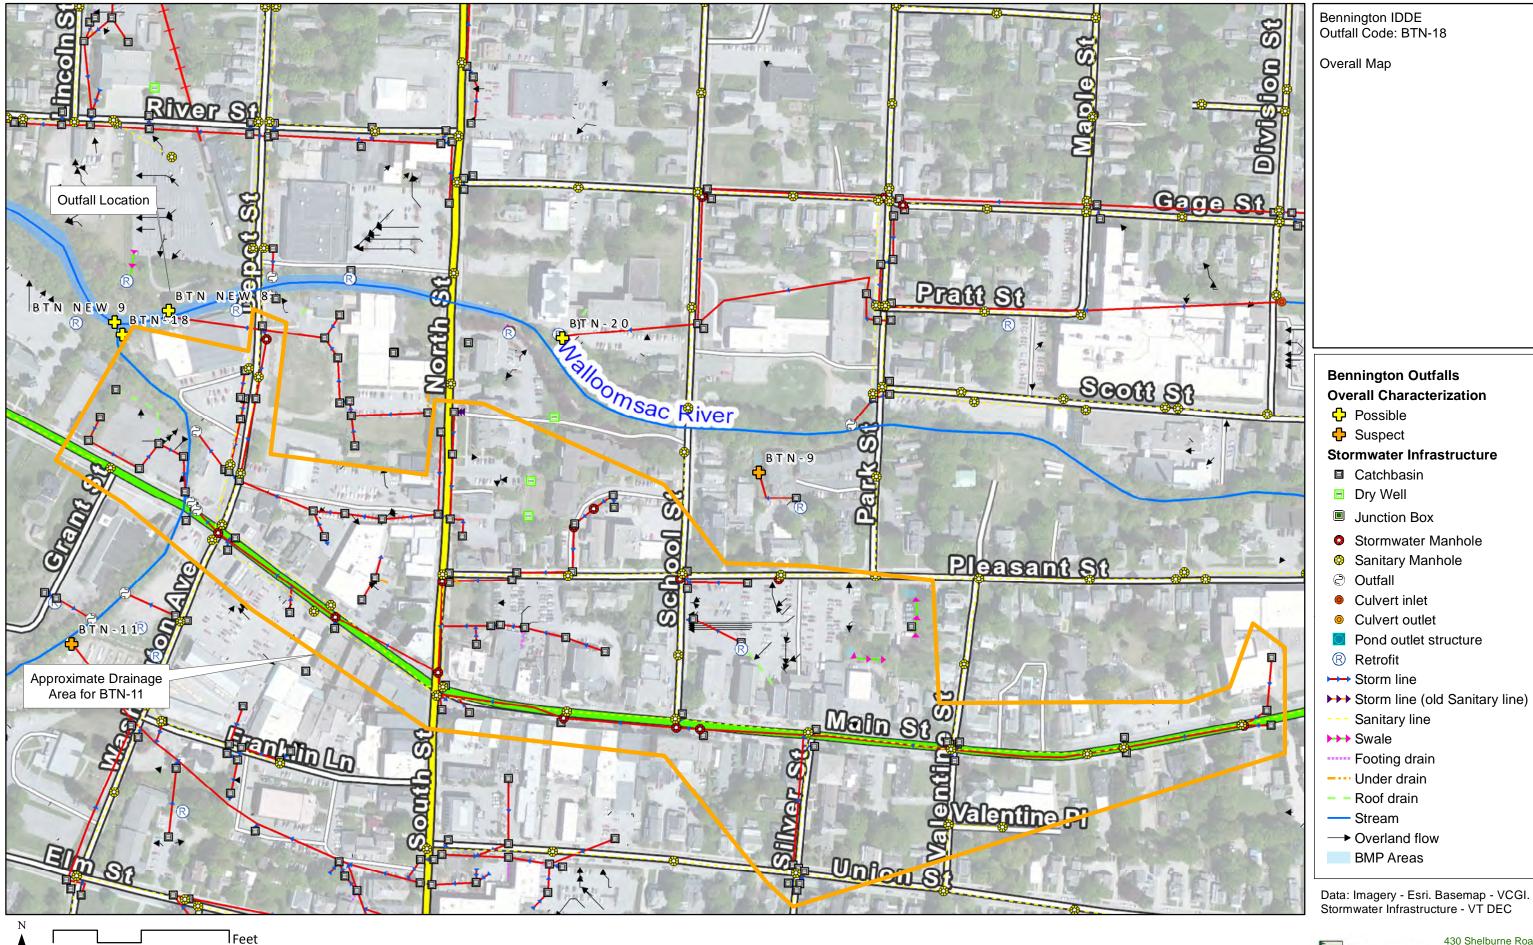

## Bennington Outfalls Overall Characterization

- Possible
- Suspect

## **Stormwater Infrastructure**

- Catchbasin
- Dry Well
- Junction Box
- Stormwater Manhole
- Sanitary Manhole
- Outfall
- Culvert inlet
- Culvert outlet
- Pond outlet structure
- Retrofit
- → Storm line
- → Storm line (old Sanitary line)
- --- Sanitary line
- >>> Swale
- ····· Footing drain
- --- Under drain
- Roof drain
- Stream
- → Overland flow
- BMP Areas