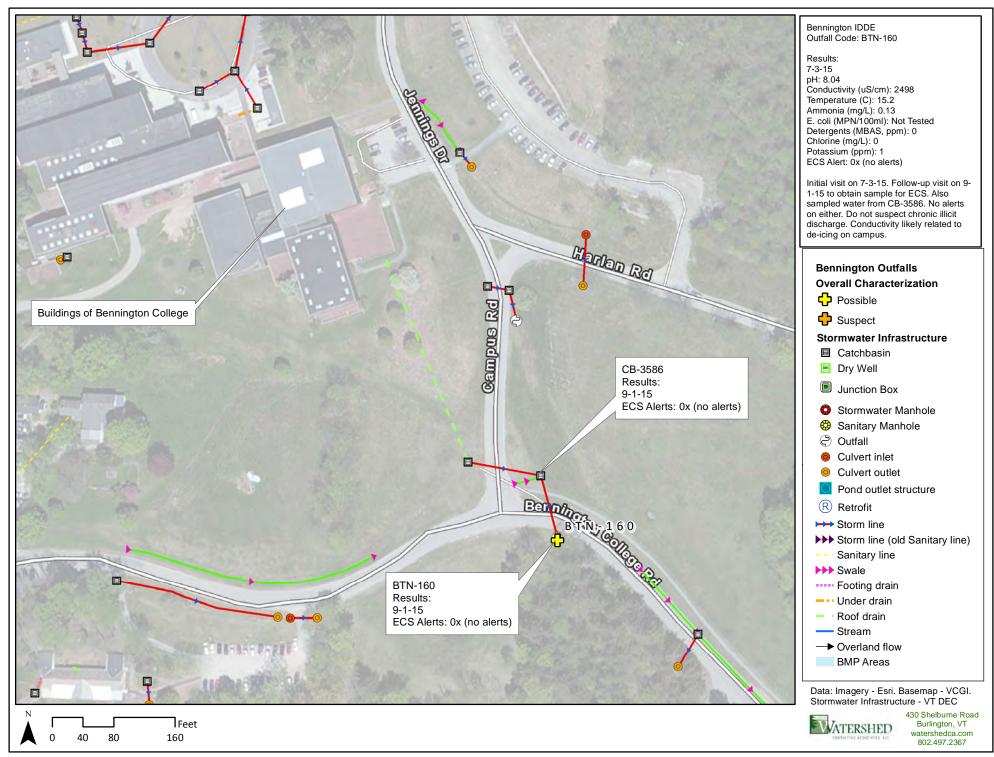

## Bennington Outfalls Overall Characterization

- Possible
- Suspect

## **Stormwater Infrastructure**

- Catchbasin
- Dry Well
- Junction Box
- Stormwater Manhole
- Sanitary Manhole
- Outfall
- Culvert inlet
- Culvert outlet
- Pond outlet structure
- Retrofit
- → Storm line
- → Storm line (old Sanitary line)
- --- Sanitary line
- >>> Swale
- ····· Footing drain
- --- Under drain
- Roof drain
- Stream
- → Overland flow
- BMP Areas