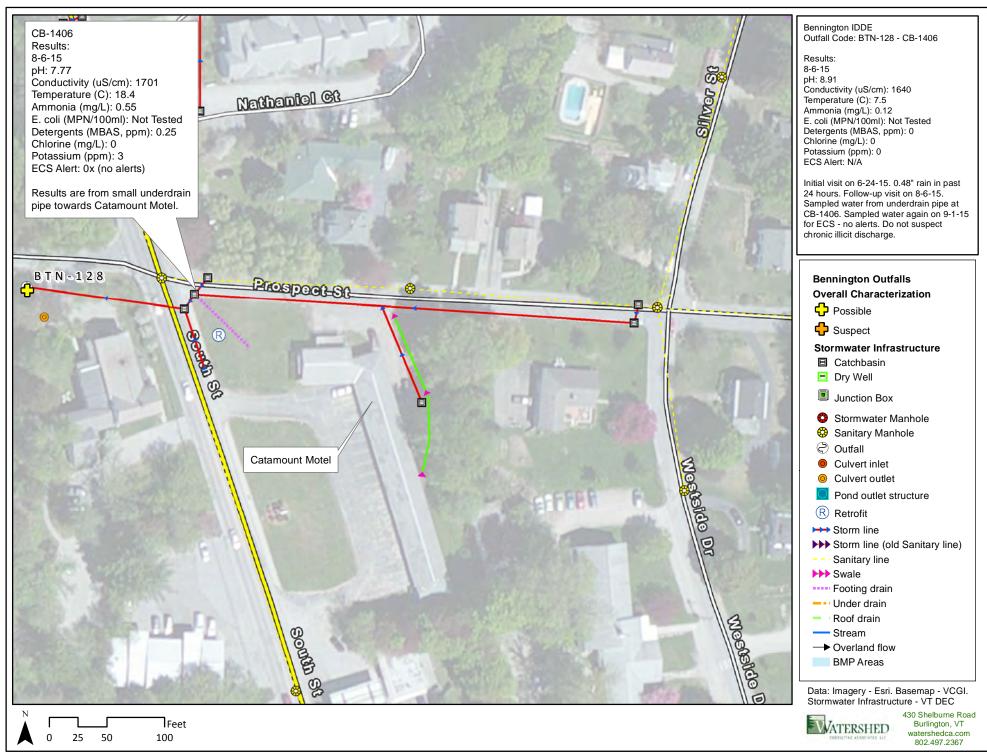

## Bennington Outfalls Overall Characterization

- Possible
- Suspect

## **Stormwater Infrastructure**

- Catchbasin
- Dry Well
- Junction Box
- Stormwater Manhole
- Sanitary Manhole
- Outfall
- Culvert inlet
- Culvert outlet
- Pond outlet structure
- Retrofit
- → Storm line
- → Storm line (old Sanitary line)
- --- Sanitary line
- >>> Swale
- ····· Footing drain
- --- Under drain
- Roof drain
- Stream
- → Overland flow
- BMP Areas