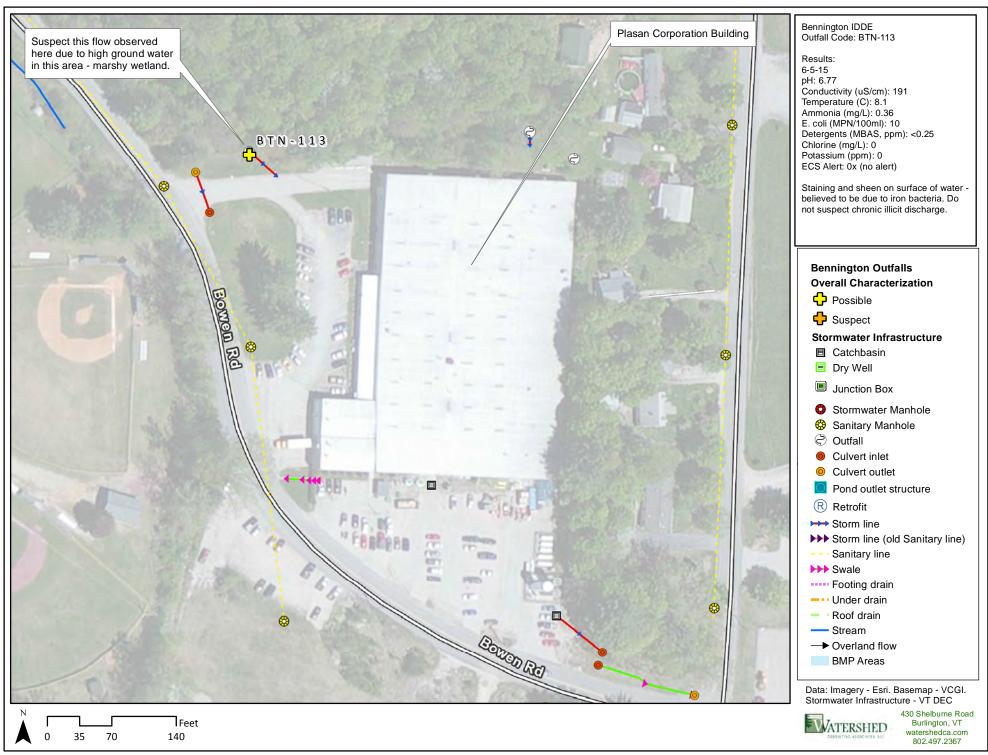

## Bennington Outfalls Overall Characterization

- Possible
- Suspect

## **Stormwater Infrastructure**

- Catchbasin
- Dry Well
- Junction Box
- Stormwater Manhole
- Sanitary Manhole
- Outfall
- Culvert inlet
- Culvert outlet
- Pond outlet structure
- Retrofit
- → Storm line
- → Storm line (old Sanitary line)
- --- Sanitary line
- >>> Swale
- ····· Footing drain
- --- Under drain
- Roof drain
- Stream
- → Overland flow
- BMP Areas