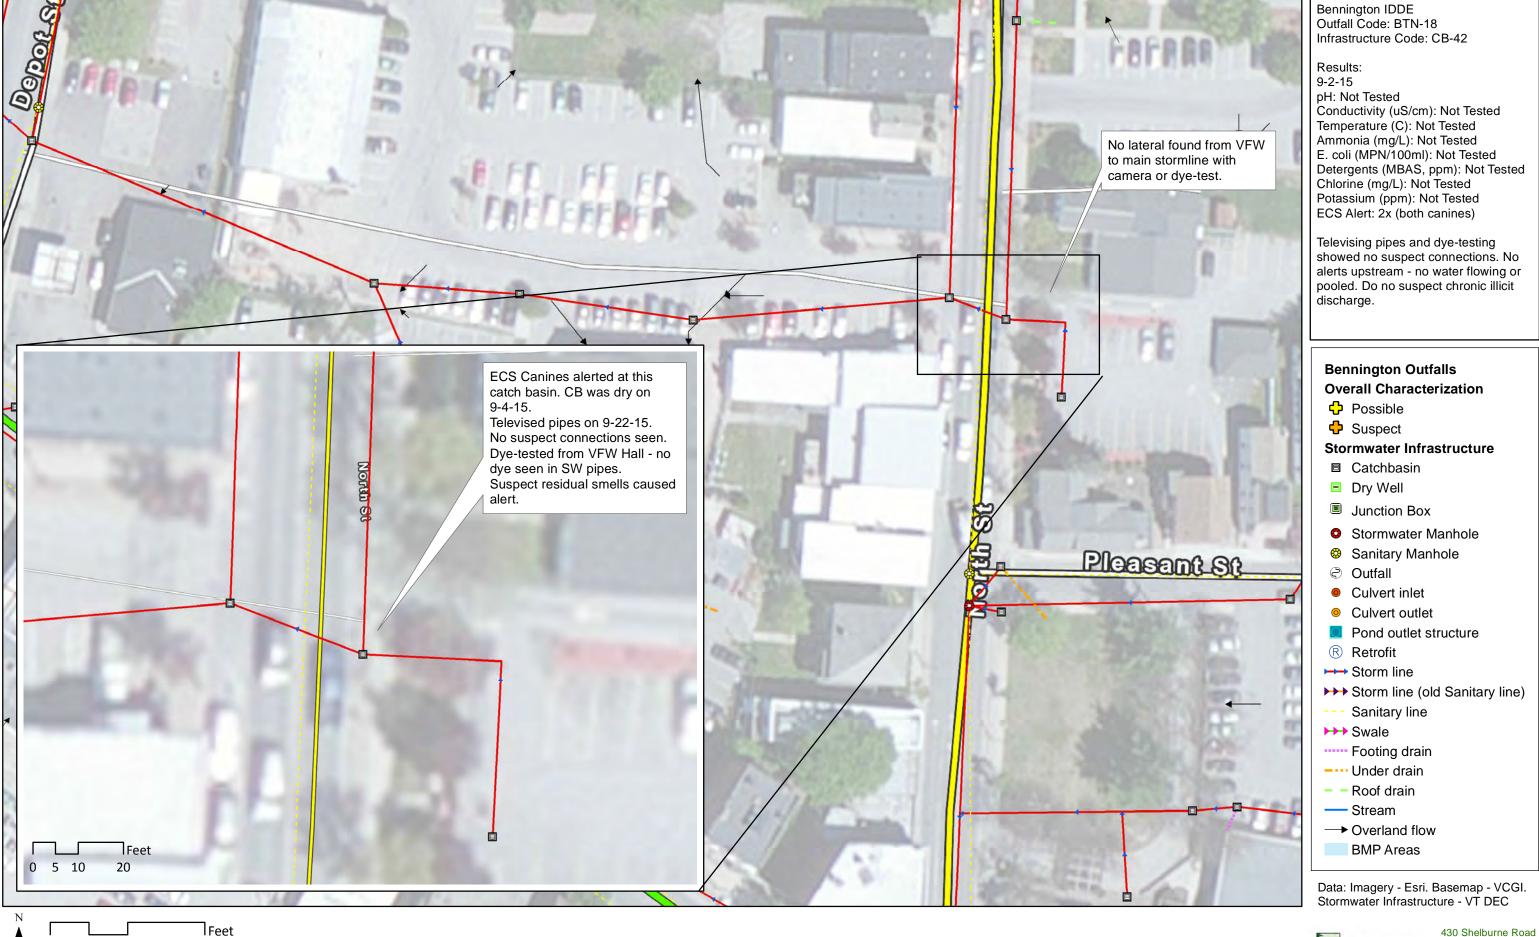

## Bennington Outfalls Overall Characterization

- Possible
- Suspect

## **Stormwater Infrastructure**

- Catchbasin
- Dry Well
- Junction Box
- Stormwater Manhole
- Sanitary Manhole
- Outfall
- Culvert inlet
- Culvert outlet
- Pond outlet structure
- Retrofit
- → Storm line
- → Storm line (old Sanitary line)
- --- Sanitary line
- >>> Swale
- ····· Footing drain
- --- Under drain
- Roof drain
- Stream
- → Overland flow
- BMP Areas