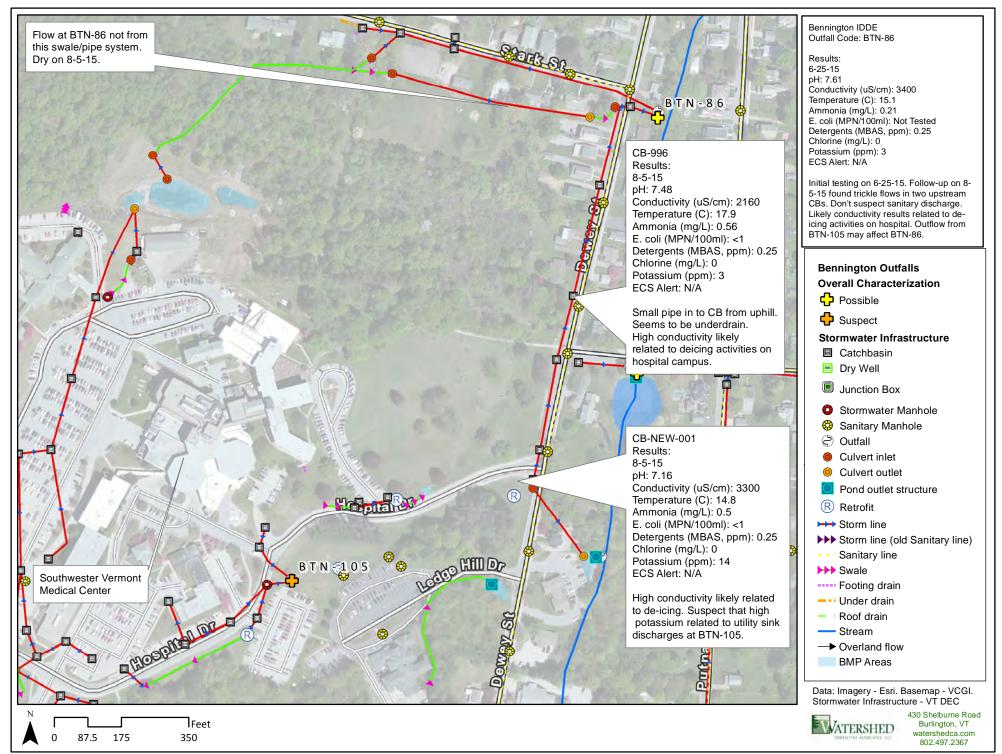

112.5 225

450

Bennington IDDE Outfall Code: BTN-11

Overall Map

## Bennington Outfalls Overall Characterization

- Possible
- Suspect

## **Stormwater Infrastructure**

- Catchbasin
- Dry Well
- Junction Box
- Stormwater Manhole
- Sanitary Manhole
- Outfall
- Culvert inlet
- Culvert outlet
- Pond outlet structure
- Retrofit
- → Storm line
- → Storm line (old Sanitary line)
- --- Sanitary line
- >>> Swale
- ····· Footing drain
- --- Under drain
- Roof drain
- Stream
- → Overland flow
- BMP Areas

Data: Imagery - Esri. Basemap - VCGI. Stormwater Infrastructure - VT DEC

430 Shelburne Road Burlington, VT watershedca.com

12.5 25

50

VATERSHED EDISJUTION ASSOCIATES, ILC.

30 Shelburne Road Burlington, VT watershedca.com 802.497.2367