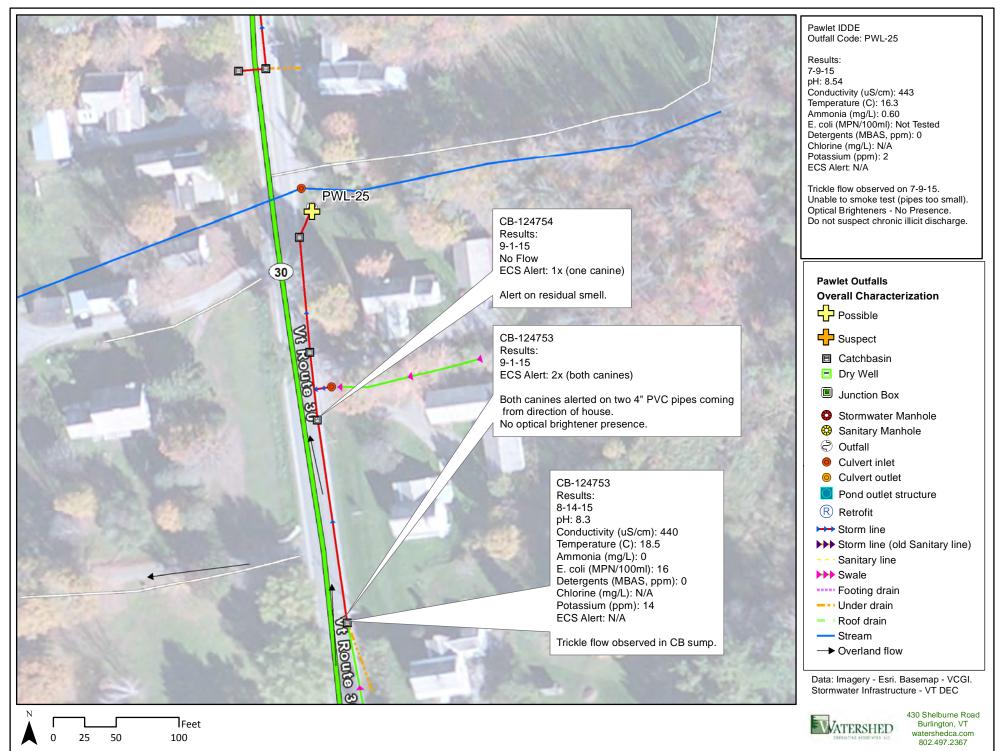

112.5 225

450

Bennington IDDE Outfall Code: BTN-11

Overall Map

## Bennington Outfalls Overall Characterization

- Possible
- Suspect

## **Stormwater Infrastructure**

- Catchbasin
- Dry Well
- Junction Box
- Stormwater Manhole
- Sanitary Manhole
- Outfall
- Culvert inlet
- Culvert outlet
- Pond outlet structure
- Retrofit
- → Storm line
- → Storm line (old Sanitary line)
- --- Sanitary line
- >>> Swale
- ····· Footing drain
- --- Under drain
- Roof drain
- Stream
- → Overland flow
- BMP Areas

Data: Imagery - Esri. Basemap - VCGI. Stormwater Infrastructure - VT DEC

430 Shelburne Road Burlington, VT watershedca.com

12.5 25

50

VATERSHED EDISJUTION ASSOCIATES, ILC.

30 Shelburne Road Burlington, VT watershedca.com 802.497.2367