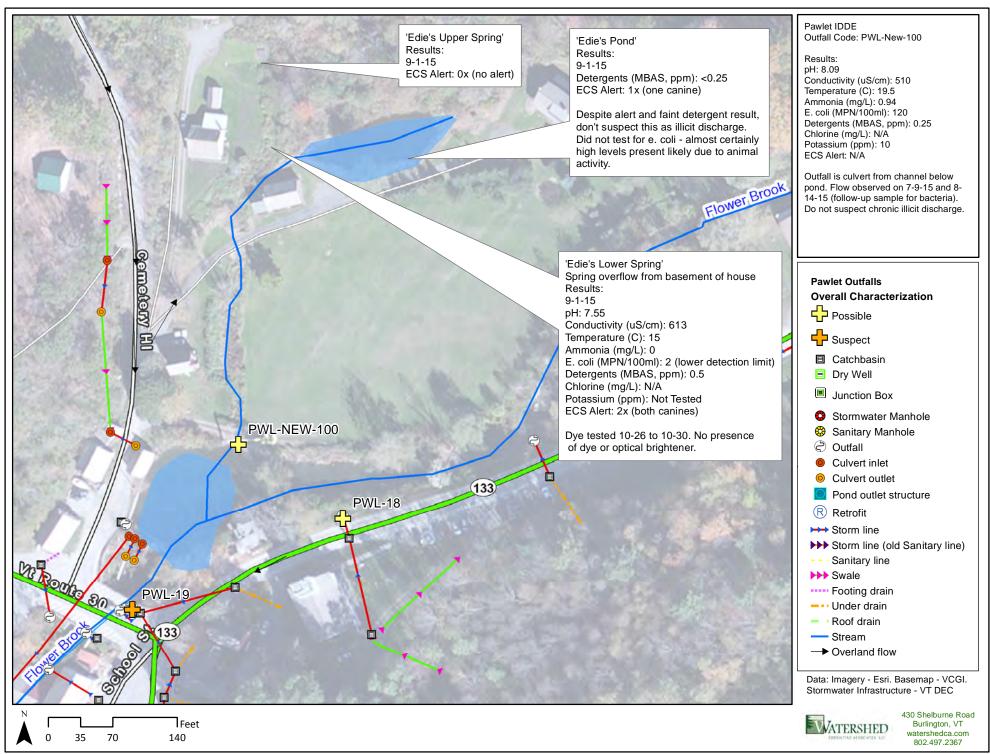

## Bennington Outfalls Overall Characterization

- Possible
- Suspect

## **Stormwater Infrastructure**

- Catchbasin
- Dry Well
- Junction Box
- Stormwater Manhole
- Sanitary Manhole
- Outfall
- Culvert inlet
- Culvert outlet
- Pond outlet structure
- Retrofit
- → Storm line
- → Storm line (old Sanitary line)
- --- Sanitary line
- >>> Swale
- ····· Footing drain
- --- Under drain
- Roof drain
- Stream
- → Overland flow
- BMP Areas

430 Shelburne Road watershedca.com 802.497.2367

15 30

60

VATERSHED CONSULTING ASSOCIATES, ILC

430 Shelburne Road Burlington, VT watershedca.com 802.497.2367

VATERSHED ASSOCIATES, 110

Burlington, VT watershedca.com 802.497.2367