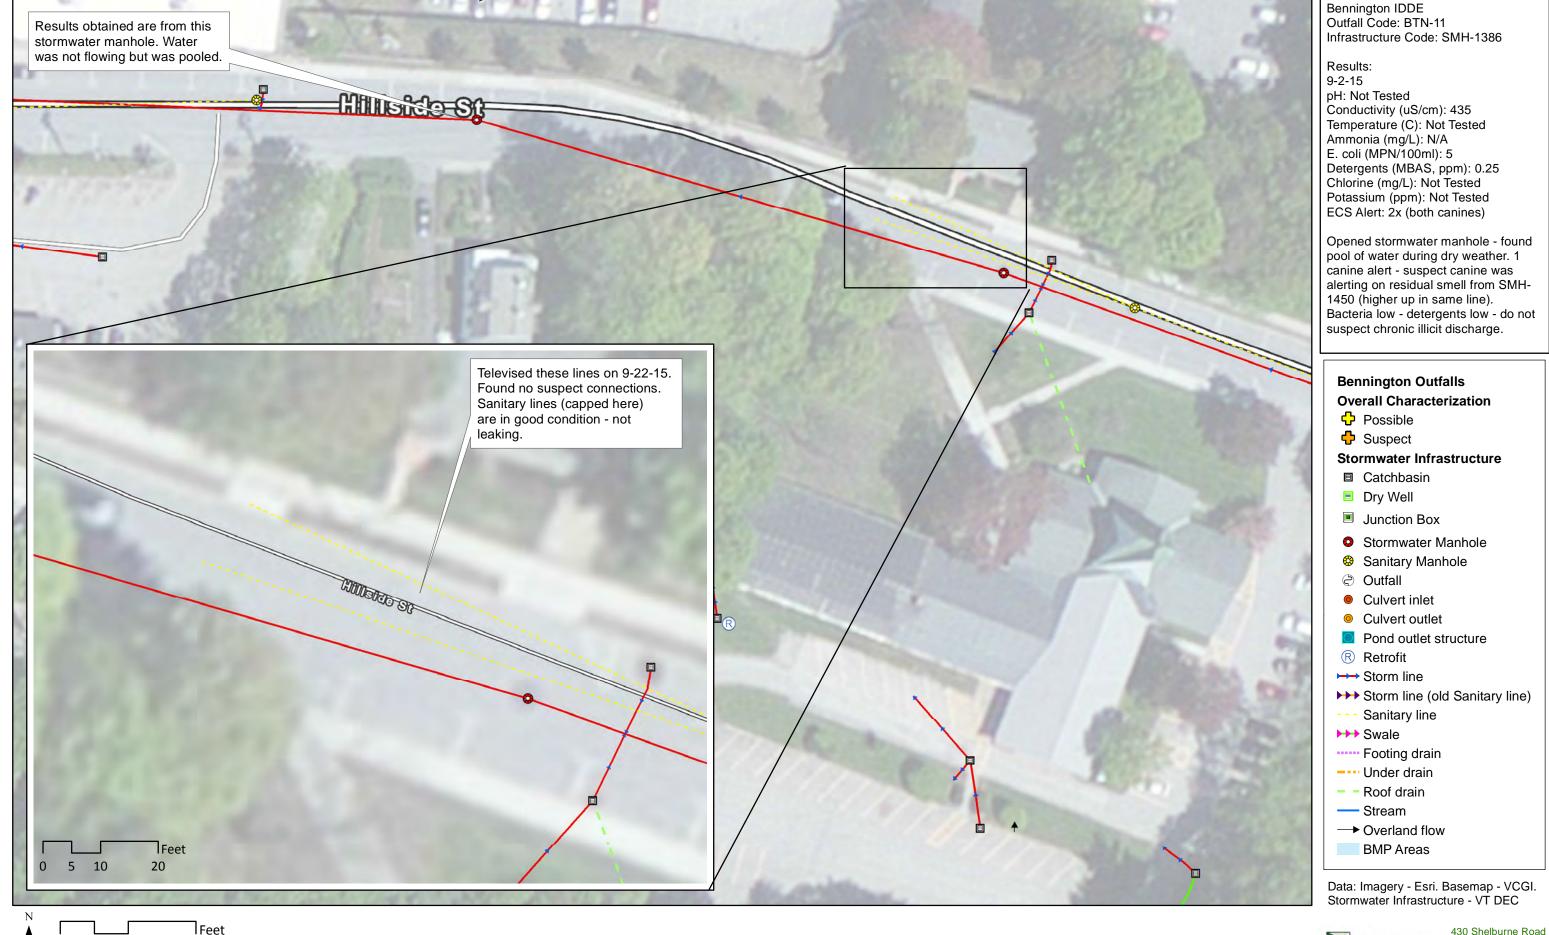

112.5 225

450

Bennington IDDE Outfall Code: BTN-11

Overall Map

## Bennington Outfalls Overall Characterization

- Possible
- Suspect

## **Stormwater Infrastructure**

- Catchbasin
- Dry Well
- Junction Box
- Stormwater Manhole
- Sanitary Manhole
- Outfall
- Culvert inlet
- Culvert outlet
- Pond outlet structure
- Retrofit
- → Storm line
- → Storm line (old Sanitary line)
- --- Sanitary line
- >>> Swale
- ····· Footing drain
- --- Under drain
- Roof drain
- Stream
- → Overland flow
- BMP Areas