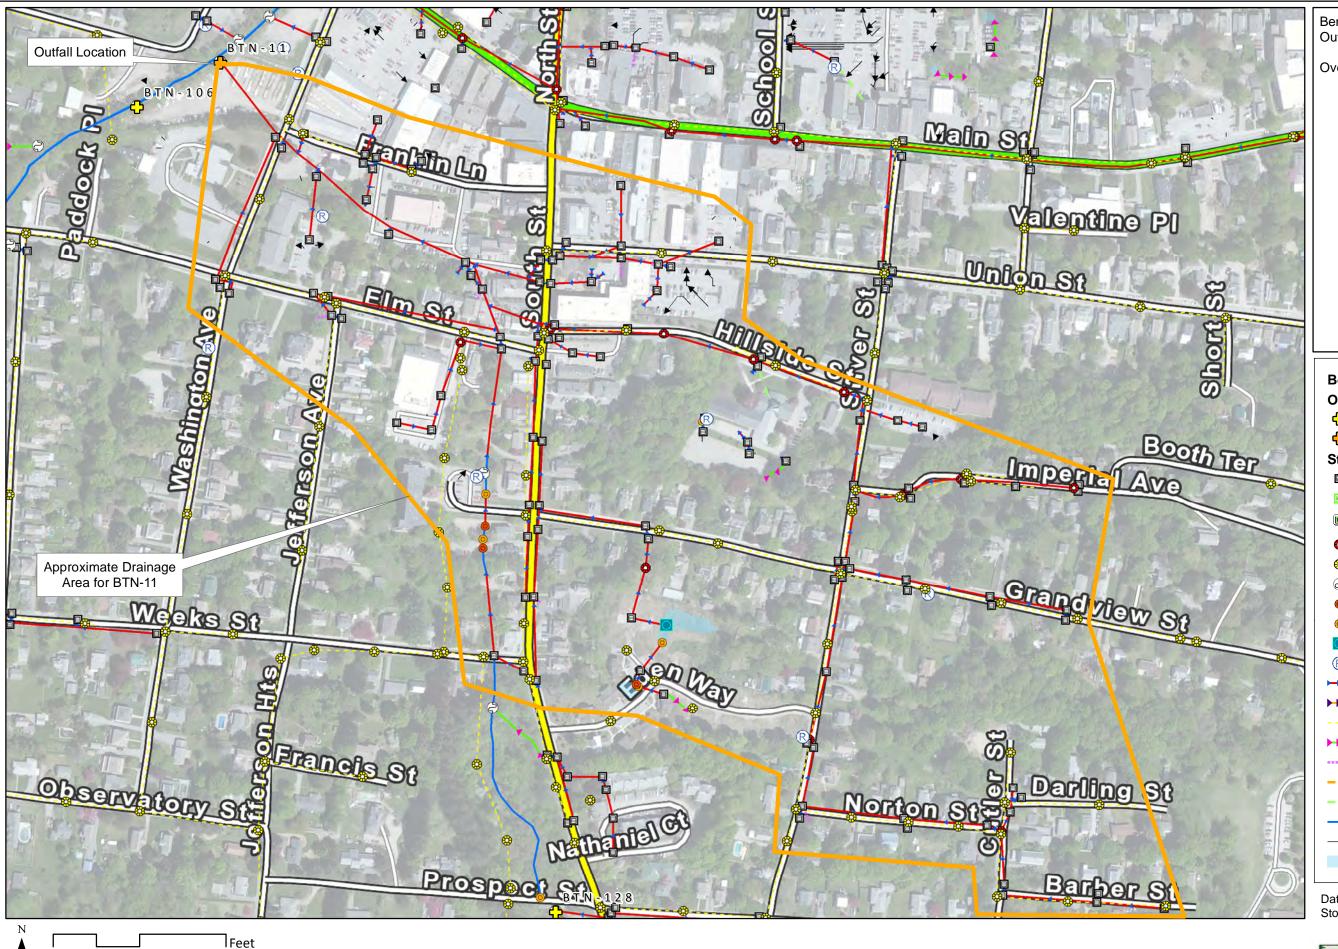

## Bennington Outfalls Overall Characterization

- Possible
- Suspect

## **Stormwater Infrastructure**

- Catchbasin
- Dry Well
- Junction Box
- Stormwater Manhole
- Sanitary Manhole
- Outfall
- Culvert inlet
- Culvert outlet
- Pond outlet structure
- Retrofit
- → Storm line
- → Storm line (old Sanitary line)
- --- Sanitary line
- >>> Swale
- ····· Footing drain
- --- Under drain
- Roof drain
- Stream
- → Overland flow
- BMP Areas