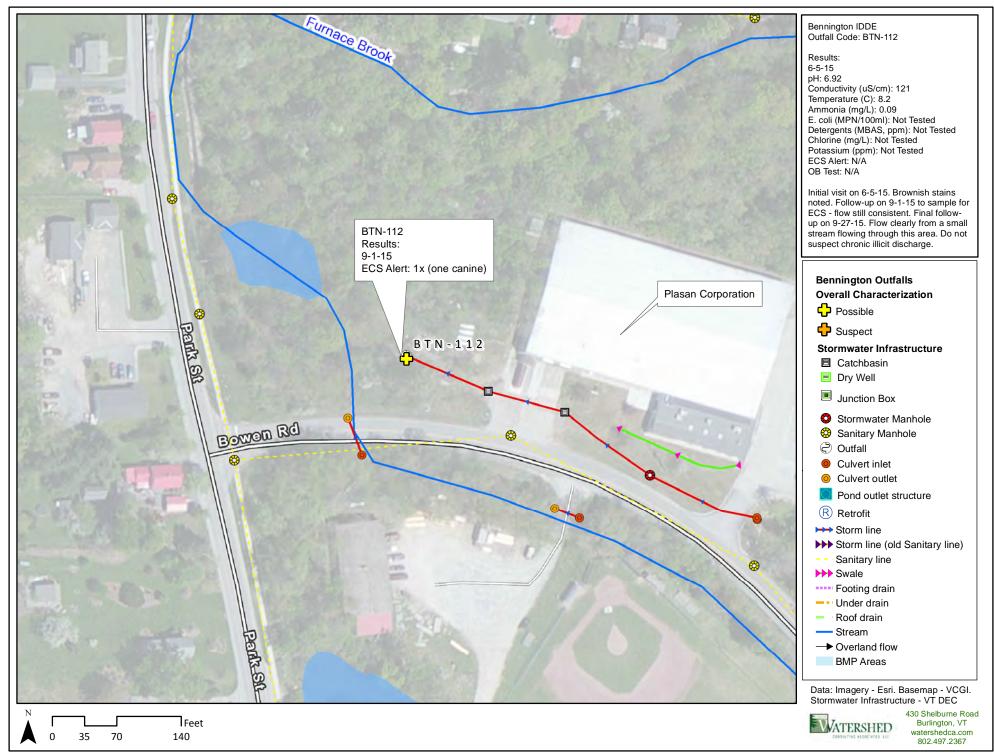

## Bennington Outfalls Overall Characterization

- Possible
- Suspect

## **Stormwater Infrastructure**

- Catchbasin
- Dry Well
- Junction Box
- Stormwater Manhole
- Sanitary Manhole
- Outfall
- Culvert inlet
- Culvert outlet
- Pond outlet structure
- Retrofit
- → Storm line
- → Storm line (old Sanitary line)
- --- Sanitary line
- >>> Swale
- ····· Footing drain
- --- Under drain
- Roof drain
- Stream
- → Overland flow
- BMP Areas