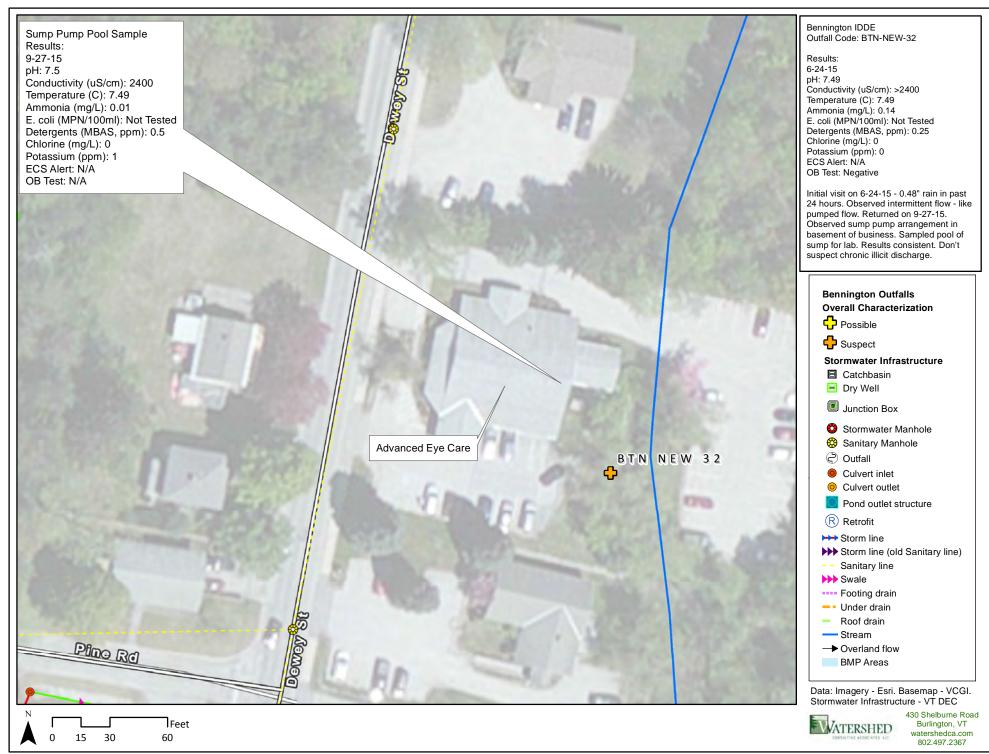

Roof drain
- Stream
- → Overland flow
- BMP Areas

Data: Imagery - Esri. Basemap - VCGI. Stormwater Infrastructure - VT DEC



430 Shelburne Road Burlington, VT watershedca.com



12.5 25

50

VATERSHED EDISJUTION ASSOCIATES, ILC.

30 Shelburne Road Burlington, VT watershedca.com 802.497.2367



430 Shelburne Road watershedca.com 802.497.2367



15 30

60

VATERSHED CONSULTING ASSOCIATES, ILC

430 Shelburne Road Burlington, VT watershedca.com 802.497.2367



VATERSHED ASSOCIATES, 110

Burlington, VT watershedca.com 802.497.2367



105

210

420

430 Shelburne Road Burlington, VT watershedca.com



20

80

VATERSHED EGNEGUCING ASSOCIATES, ILC

30 Shelburne Road Burlington, VT watershedca.com 802.497.2367

































430 Shelburne Road watershedca.com







































55

110

220

watershedca.com