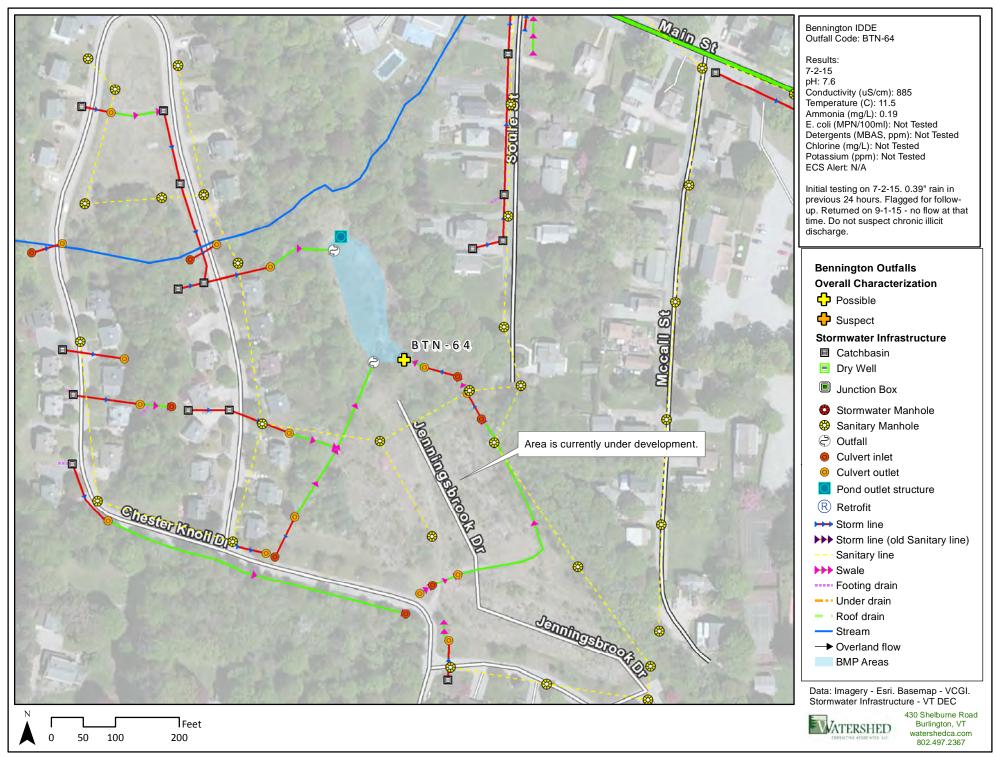

## Bennington Outfalls Overall Characterization

- Possible
- Suspect

## **Stormwater Infrastructure**

- Catchbasin
- Dry Well
- Junction Box
- Stormwater Manhole
- Sanitary Manhole
- Outfall
- Culvert inlet
- Culvert outlet
- Pond outlet structure
- Retrofit
- → Storm line
- → Storm line (old Sanitary line)
- --- Sanitary line
- >>> Swale
- ····· Footing drain
- --- Under drain
- Roof drain
- Stream
- → Overland flow
- BMP Areas

430 Shelburne Road watershedca.com

55

110

220

watershedca.com