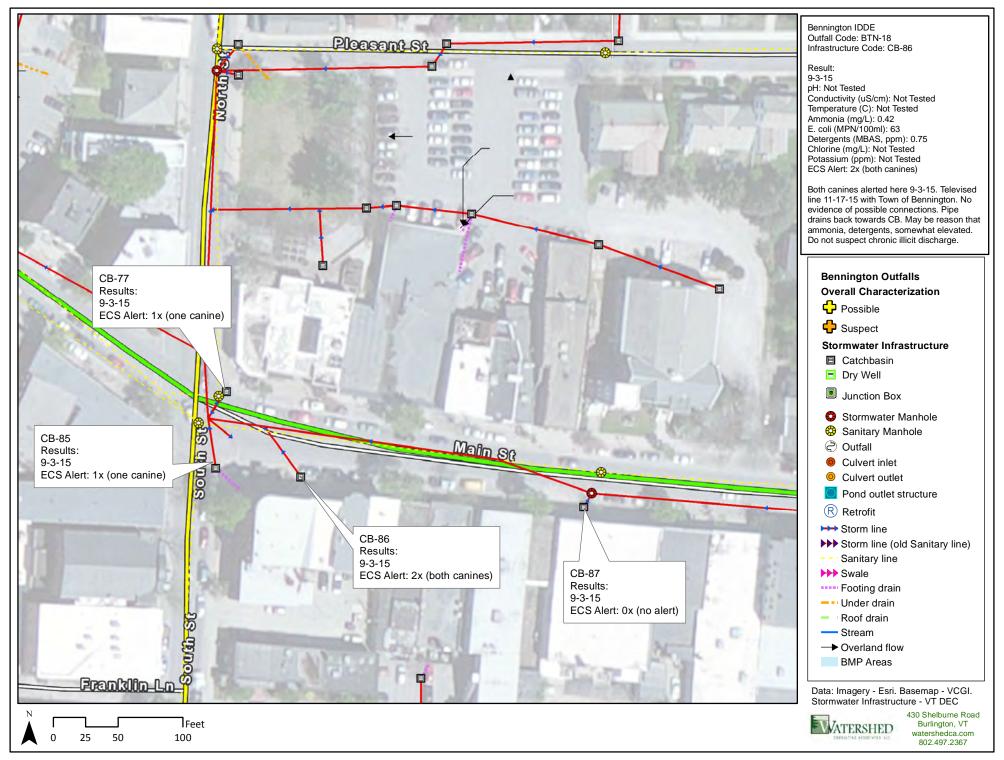

## Bennington Outfalls Overall Characterization

- Possible
- Suspect

## **Stormwater Infrastructure**

- Catchbasin
- Dry Well
- Junction Box
- Stormwater Manhole
- Sanitary Manhole
- Outfall
- Culvert inlet
- Culvert outlet
- Pond outlet structure
- Retrofit
- → Storm line
- → Storm line (old Sanitary line)
- --- Sanitary line
- >>> Swale
- ····· Footing drain
- --- Under drain
- Roof drain
- Stream
- → Overland flow
- BMP Areas

430 Shelburne Road watershedca.com 802.497.2367

15 30

60

VATERSHED CONSULTING ASSOCIATES, ILC

430 Shelburne Road Burlington, VT watershedca.com 802.497.2367

VATERSHED ASSOCIATES, 110

Burlington, VT watershedca.com 802.497.2367