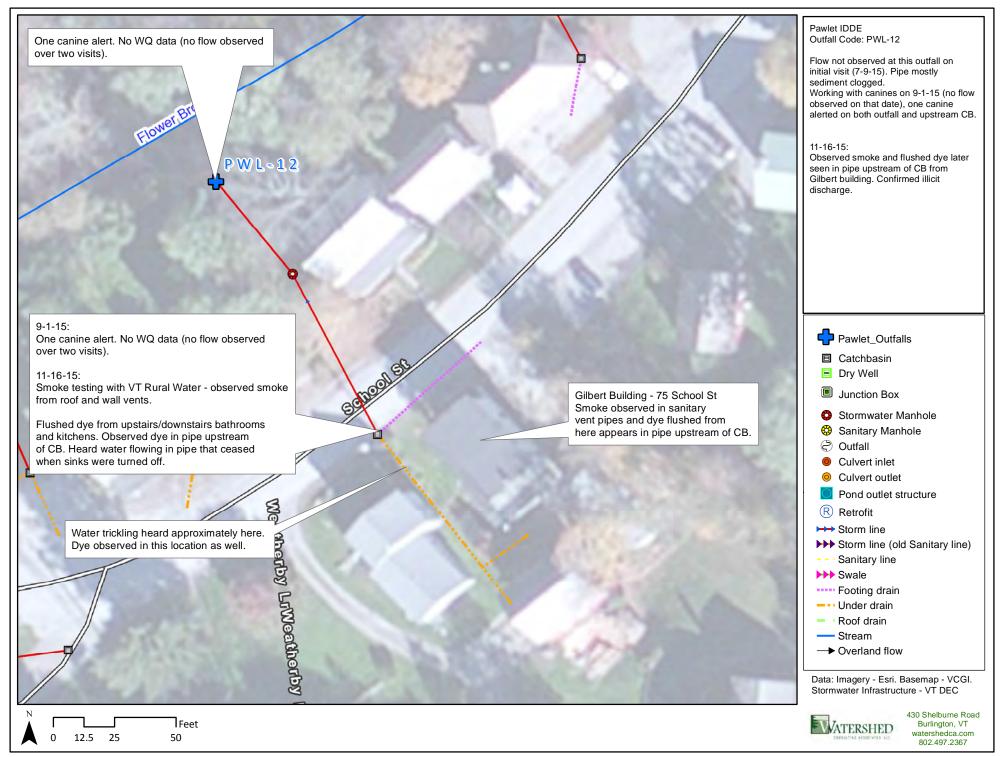

Stream
- → Overland flow
- BMP Areas

Data: Imagery - Esri. Basemap - VCGI. Stormwater Infrastructure - VT DEC



430 Shelburne Road Burlington, VT watershedca.com



12.5 25

50

VATERSHED EDISJUTION ASSOCIATES, ILC.

30 Shelburne Road Burlington, VT watershedca.com 802.497.2367



430 Shelburne Road watershedca.com 802.497.2367



15 30

60

VATERSHED CONSULTING ASSOCIATES, ILC

430 Shelburne Road Burlington, VT watershedca.com 802.497.2367



VATERSHED ASSOCIATES, 110

Burlington, VT watershedca.com 802.497.2367



105

210

420

430 Shelburne Road Burlington, VT watershedca.com



20

80

VATERSHED EGNEGUCING ASSOCIATES, ILC

30 Shelburne Road Burlington, VT watershedca.com 802.497.2367

































430 Shelburne Road watershedca.com







































55

110

220

watershedca.com