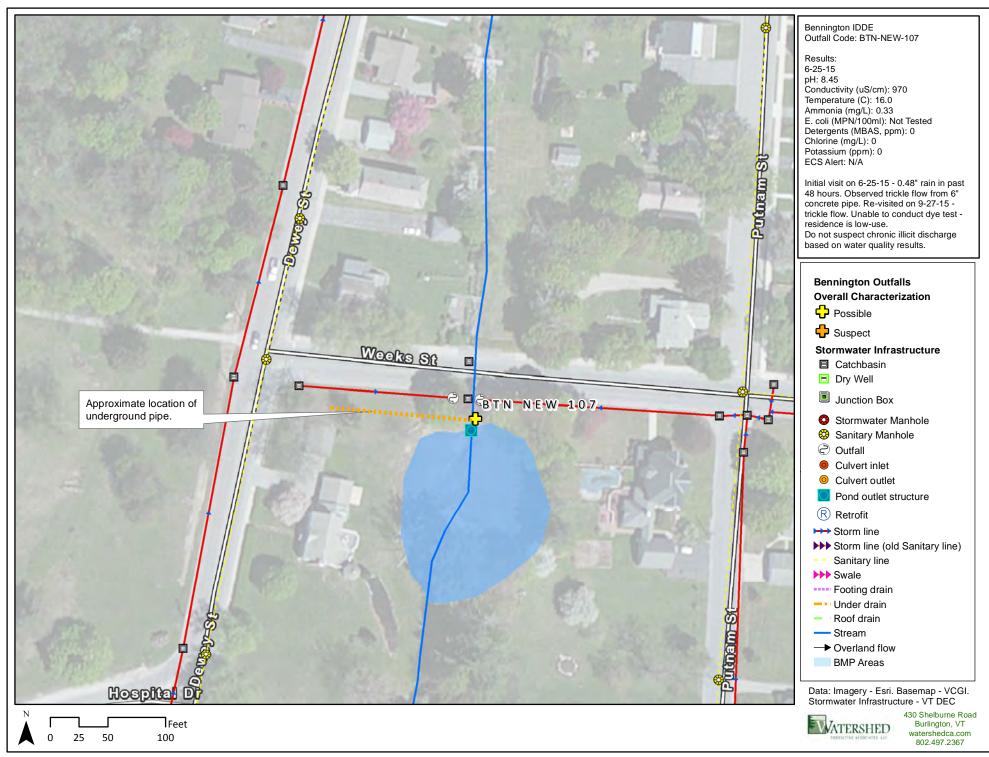

drain
- Stream
- → Overland flow
- BMP Areas

Data: Imagery - Esri. Basemap - VCGI. Stormwater Infrastructure - VT DEC



430 Shelburne Road Burlington, VT watershedca.com



12.5 25

50

VATERSHED EDISJUTION ASSOCIATES, ILC.

30 Shelburne Road Burlington, VT watershedca.com 802.497.2367



430 Shelburne Road watershedca.com 802.497.2367



15 30

60

VATERSHED CONSULTING ASSOCIATES, ILC

430 Shelburne Road Burlington, VT watershedca.com 802.497.2367



VATERSHED ASSOCIATES, 110

Burlington, VT watershedca.com 802.497.2367



105

210

420

430 Shelburne Road Burlington, VT watershedca.com



20

80

VATERSHED EGNEGUCING ASSOCIATES, ILC

30 Shelburne Road Burlington, VT watershedca.com 802.497.2367

































430 Shelburne Road watershedca.com







































55

110

220

watershedca.com