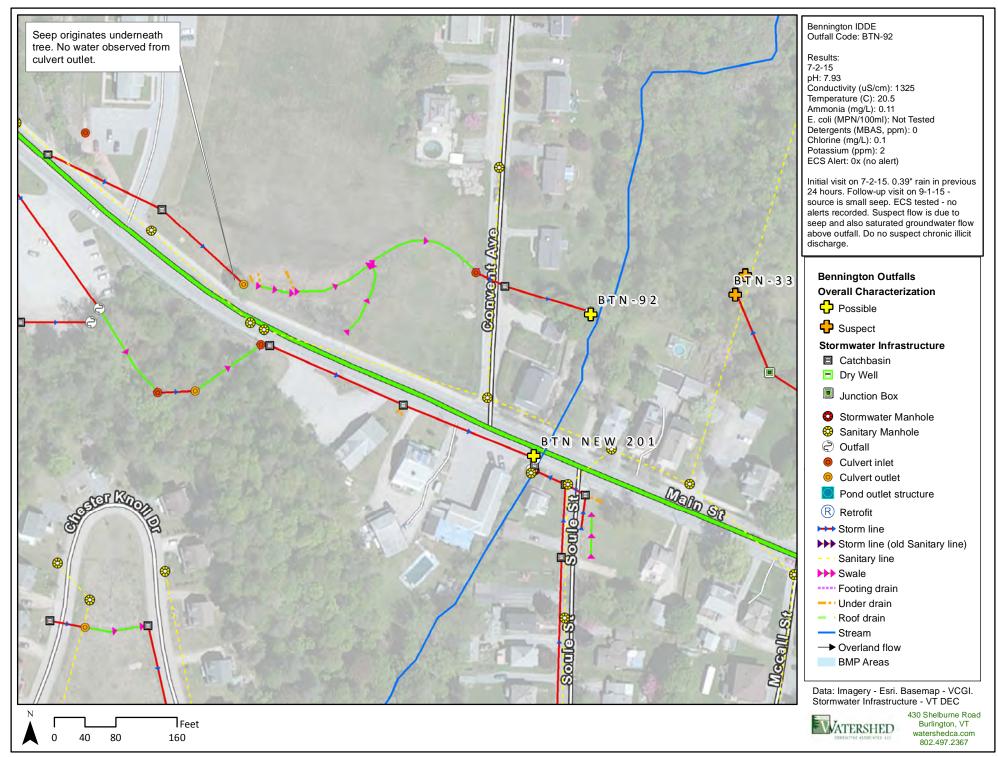

## Bennington Outfalls Overall Characterization

- Possible
- Suspect

## **Stormwater Infrastructure**

- Catchbasin
- Dry Well
- Junction Box
- Stormwater Manhole
- Sanitary Manhole
- Outfall
- Culvert inlet
- Culvert outlet
- Pond outlet structure
- Retrofit
- → Storm line
- → Storm line (old Sanitary line)
- --- Sanitary line
- >>> Swale
- ····· Footing drain
- --- Under drain
- Roof drain
- Stream
- → Overland flow
- BMP Areas