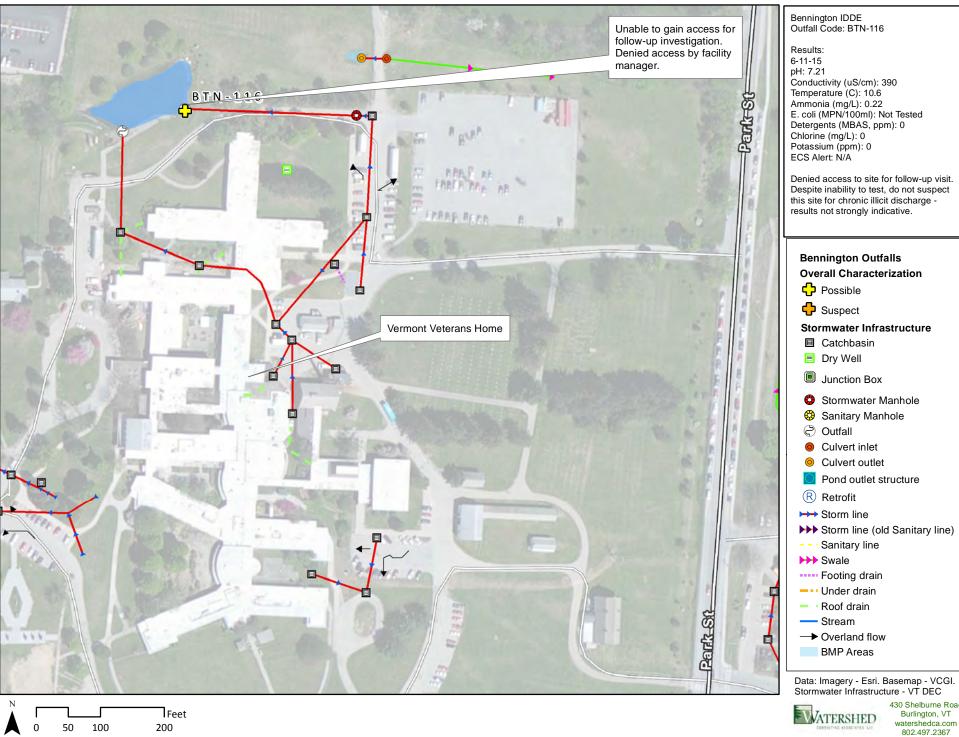

## Bennington Outfalls Overall Characterization

- Possible
- Suspect

## **Stormwater Infrastructure**

- Catchbasin
- Dry Well
- Junction Box
- Stormwater Manhole
- Sanitary Manhole
- Outfall
- Culvert inlet
- Culvert outlet
- Pond outlet structure
- Retrofit
- → Storm line
- → Storm line (old Sanitary line)
- --- Sanitary line
- >>> Swale
- ····· Footing drain
- --- Under drain
- Roof drain
- Stream
- → Overland flow
- BMP Areas