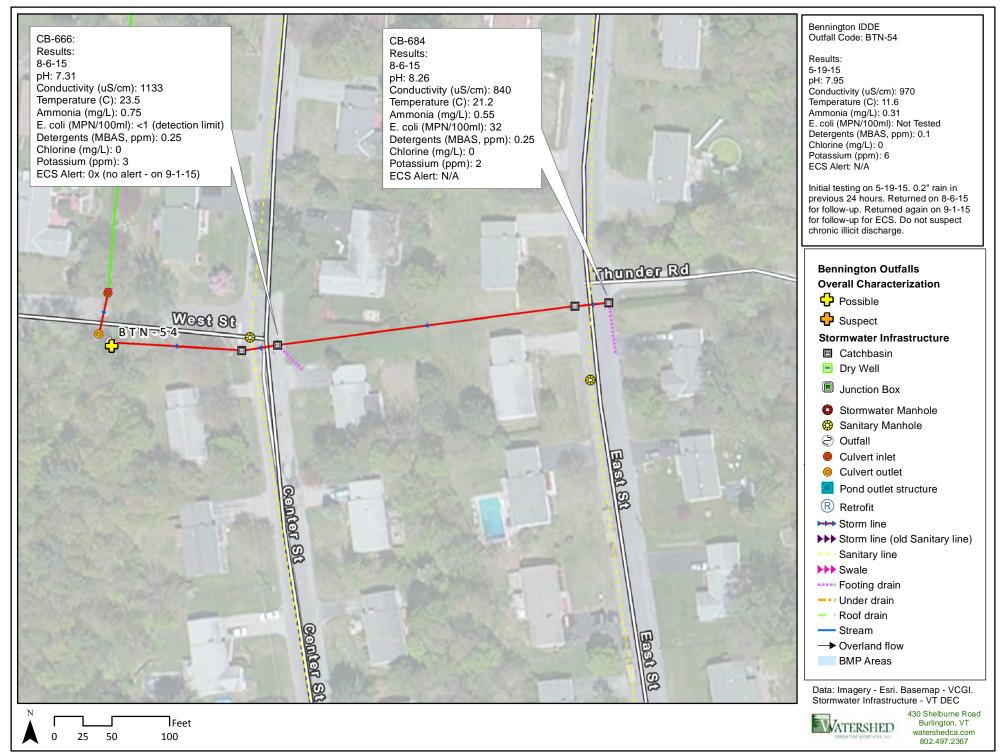

## Bennington Outfalls Overall Characterization

- Possible
- Suspect

## **Stormwater Infrastructure**

- Catchbasin
- Dry Well
- Junction Box
- Stormwater Manhole
- Sanitary Manhole
- Outfall
- Culvert inlet
- Culvert outlet
- Pond outlet structure
- Retrofit
- → Storm line
- → Storm line (old Sanitary line)
- --- Sanitary line
- >>> Swale
- ····· Footing drain
- --- Under drain
- Roof drain
- Stream
- → Overland flow
- BMP Areas

105

210

420

430 Shelburne Road Burlington, VT watershedca.com

20

80

VATERSHED EGNEGUCING ASSOCIATES, ILC

30 Shelburne Road Burlington, VT watershedca.com 802.497.2367