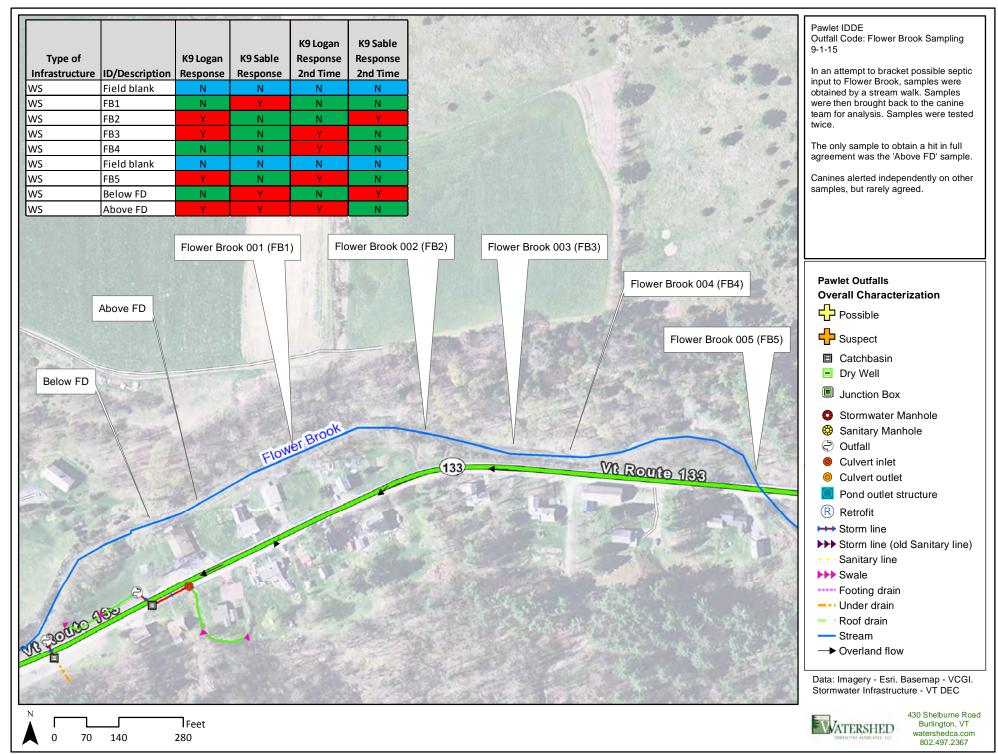

## Bennington Outfalls Overall Characterization

- Possible
- Suspect

## **Stormwater Infrastructure**

- Catchbasin
- Dry Well
- Junction Box
- Stormwater Manhole
- Sanitary Manhole
- Outfall
- Culvert inlet
- Culvert outlet
- Pond outlet structure
- Retrofit
- → Storm line
- → Storm line (old Sanitary line)
- --- Sanitary line
- >>> Swale
- ····· Footing drain
- --- Under drain
- Roof drain
- Stream
- → Overland flow
- BMP Areas

105

210

420

430 Shelburne Road Burlington, VT watershedca.com

20

80

VATERSHED EGNEGUCING ASSOCIATES, ILC

30 Shelburne Road Burlington, VT watershedca.com 802.497.2367