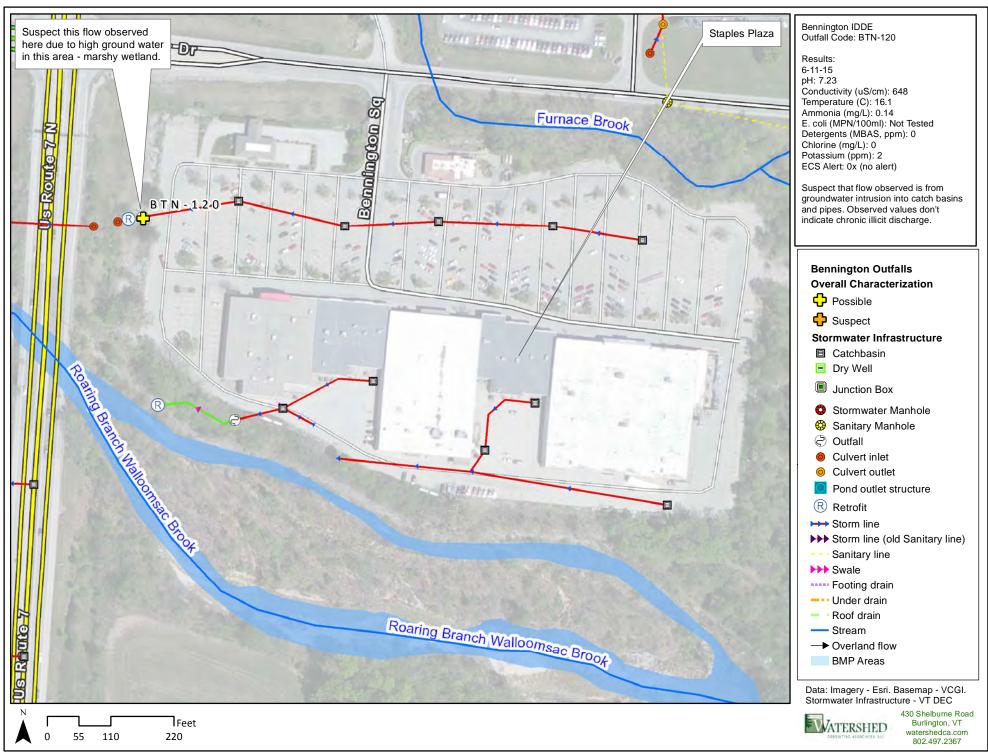

112.5 225

450

Bennington IDDE Outfall Code: BTN-11

Overall Map

## Bennington Outfalls Overall Characterization

- Possible
- Suspect

## **Stormwater Infrastructure**

- Catchbasin
- Dry Well
- Junction Box
- Stormwater Manhole
- Sanitary Manhole
- Outfall
- Culvert inlet
- Culvert outlet
- Pond outlet structure
- Retrofit
- → Storm line
- → Storm line (old Sanitary line)
- --- Sanitary line
- >>> Swale
- ····· Footing drain
- --- Under drain
- Roof drain
- Stream
- → Overland flow
- BMP Areas