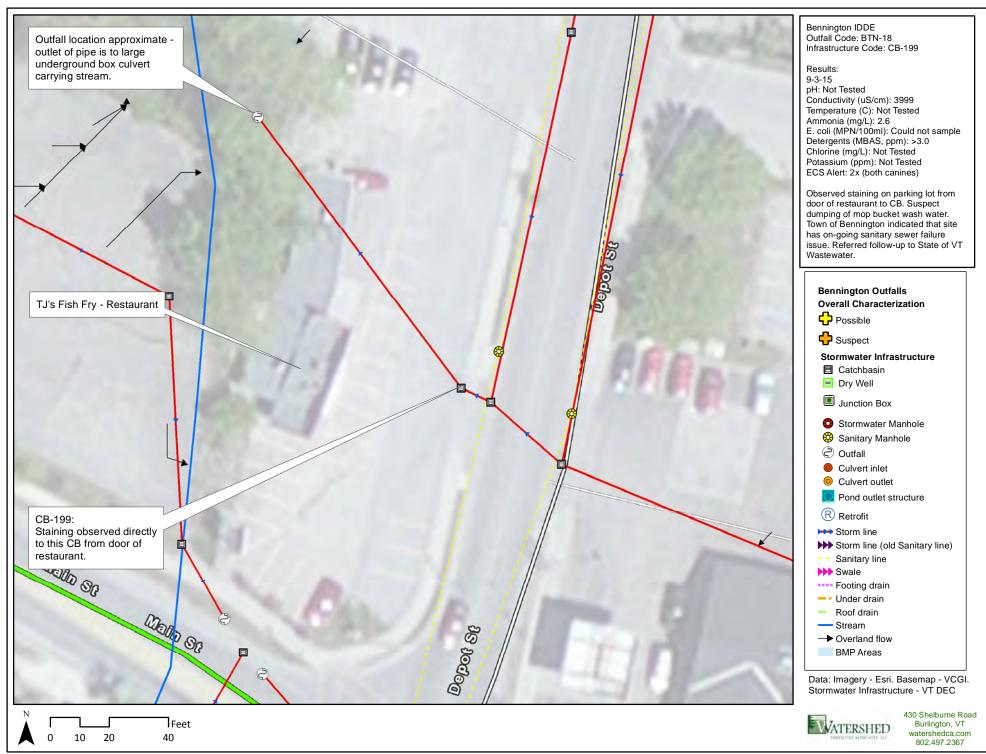

## Bennington Outfalls Overall Characterization

- Possible
- Suspect

## **Stormwater Infrastructure**

- Catchbasin
- Dry Well
- Junction Box
- Stormwater Manhole
- Sanitary Manhole
- Outfall
- Culvert inlet
- Culvert outlet
- Pond outlet structure
- Retrofit
- → Storm line
- → Storm line (old Sanitary line)
- --- Sanitary line
- >>> Swale
- ····· Footing drain
- --- Under drain
- Roof drain
- Stream
- → Overland flow
- BMP Areas

105

210

420

430 Shelburne Road Burlington, VT watershedca.com

20

80

VATERSHED EGNEGUCING ASSOCIATES, ILC

30 Shelburne Road Burlington, VT watershedca.com 802.497.2367