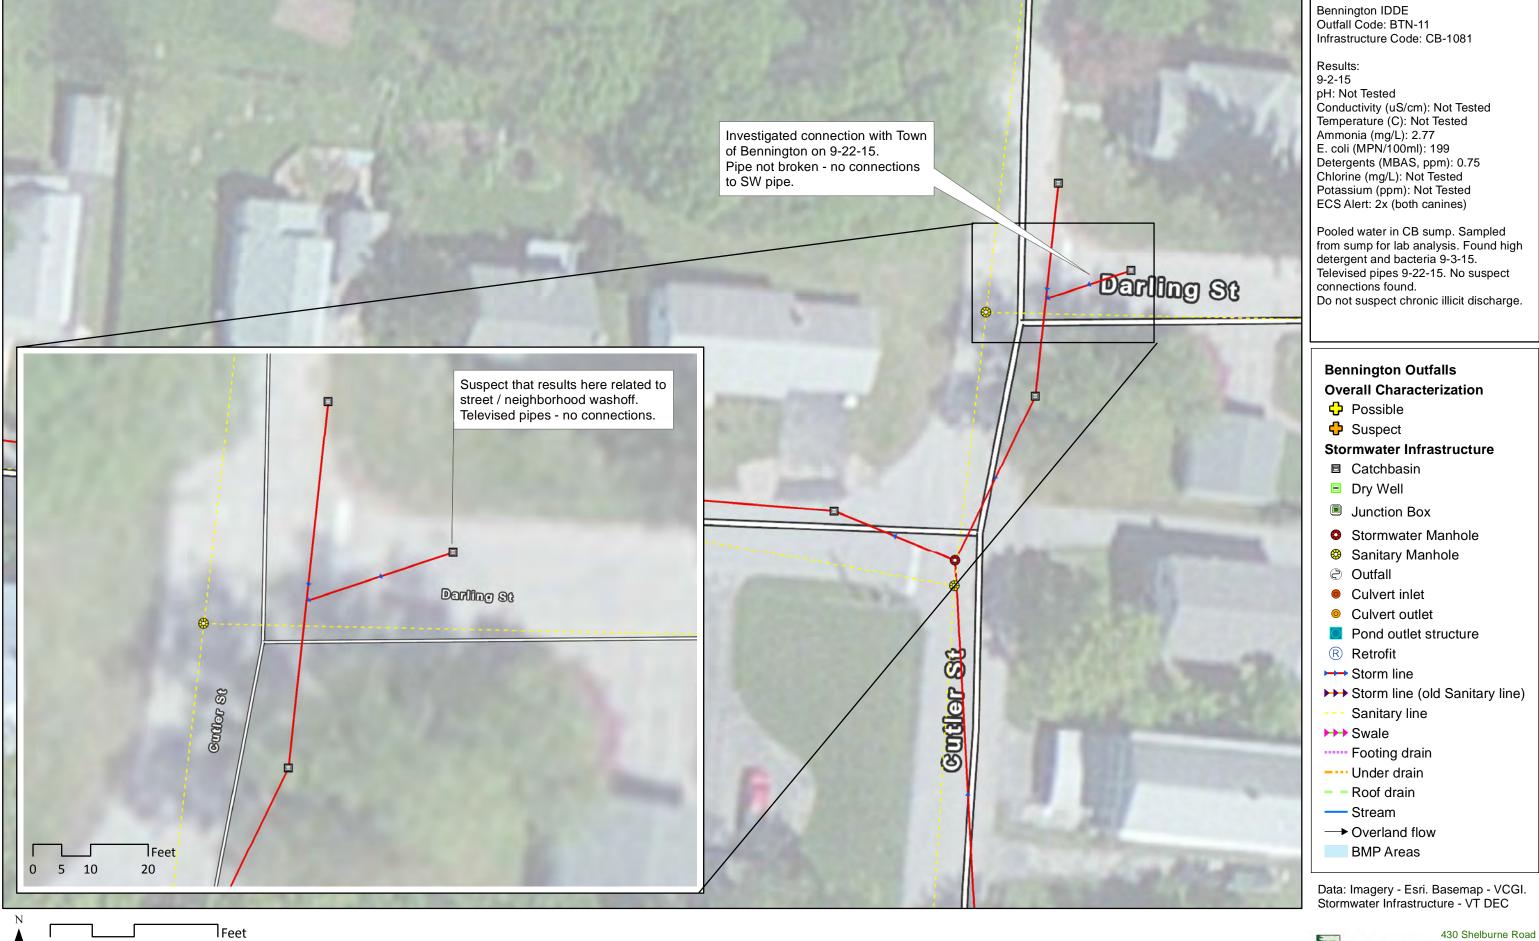

## Bennington Outfalls Overall Characterization

- Possible
- Suspect

## **Stormwater Infrastructure**

- Catchbasin
- Dry Well
- Junction Box
- Stormwater Manhole
- Sanitary Manhole
- Outfall
- Culvert inlet
- Culvert outlet
- Pond outlet structure
- Retrofit
- → Storm line
- → Storm line (old Sanitary line)
- --- Sanitary line
- >>> Swale
- ····· Footing drain
- --- Under drain
- Roof drain
- Stream
- → Overland flow
- BMP Areas