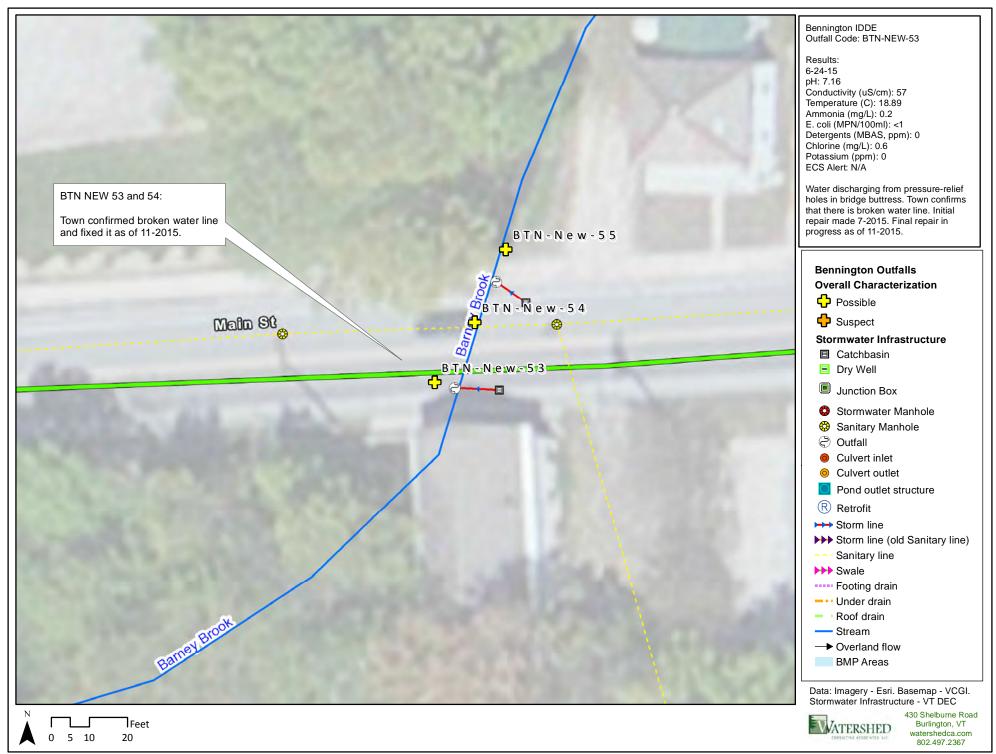

of drain
- Stream
- → Overland flow
- BMP Areas

Data: Imagery - Esri. Basemap - VCGI. Stormwater Infrastructure - VT DEC



430 Shelburne Road Burlington, VT watershedca.com



12.5 25

50

VATERSHED EDISJUTION ASSOCIATES, ILC.

30 Shelburne Road Burlington, VT watershedca.com 802.497.2367



430 Shelburne Road watershedca.com 802.497.2367



15 30

60

VATERSHED CONSULTING ASSOCIATES, ILC

430 Shelburne Road Burlington, VT watershedca.com 802.497.2367



VATERSHED ASSOCIATES, 110

Burlington, VT watershedca.com 802.497.2367



105

210

420

430 Shelburne Road Burlington, VT watershedca.com



20

80

VATERSHED EGNEGUCING ASSOCIATES, ILC

30 Shelburne Road Burlington, VT watershedca.com 802.497.2367

































430 Shelburne Road watershedca.com







































55

110

220

watershedca.com