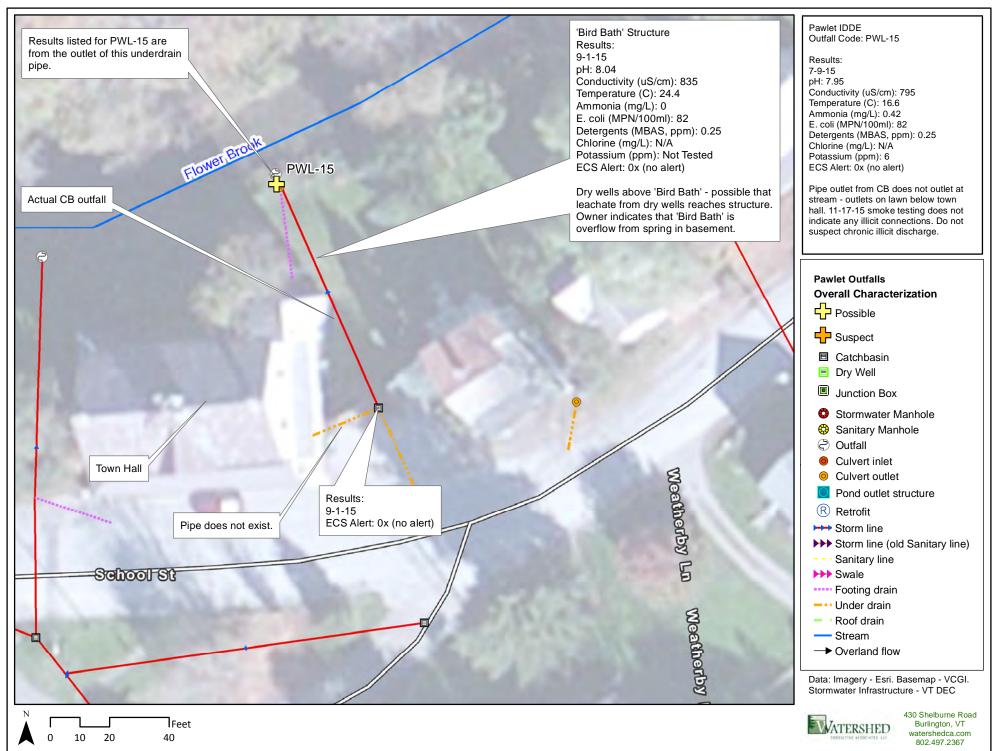

112.5 225

450

Bennington IDDE Outfall Code: BTN-11

Overall Map

## Bennington Outfalls Overall Characterization

- Possible
- Suspect

## **Stormwater Infrastructure**

- Catchbasin
- Dry Well
- Junction Box
- Stormwater Manhole
- Sanitary Manhole
- Outfall
- Culvert inlet
- Culvert outlet
- Pond outlet structure
- Retrofit
- → Storm line
- → Storm line (old Sanitary line)
- --- Sanitary line
- >>> Swale
- ····· Footing drain
- --- Under drain
- Roof drain
- Stream
- → Overland flow
- BMP Areas