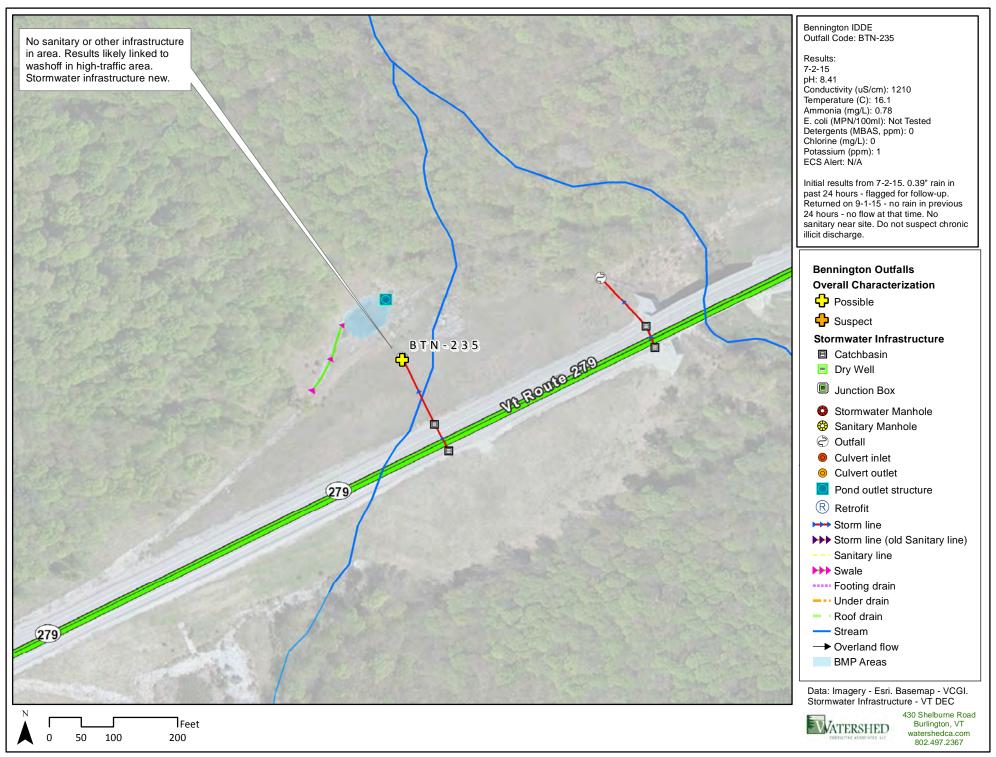

ain
- Roof drain
- Stream
- → Overland flow
- BMP Areas

Data: Imagery - Esri. Basemap - VCGI. Stormwater Infrastructure - VT DEC



430 Shelburne Road Burlington, VT watershedca.com



12.5 25

50

VATERSHED EDISJUTION ASSOCIATES, ILC.

30 Shelburne Road Burlington, VT watershedca.com 802.497.2367



430 Shelburne Road watershedca.com 802.497.2367



15 30

60

VATERSHED CONSULTING ASSOCIATES, ILC

430 Shelburne Road Burlington, VT watershedca.com 802.497.2367



VATERSHED ASSOCIATES, 110

Burlington, VT watershedca.com 802.497.2367



105

210

420

430 Shelburne Road Burlington, VT watershedca.com



20

80

VATERSHED EGNEGUCING ASSOCIATES, ILC

30 Shelburne Road Burlington, VT watershedca.com 802.497.2367

































430 Shelburne Road watershedca.com







































55

110

220

watershedca.com