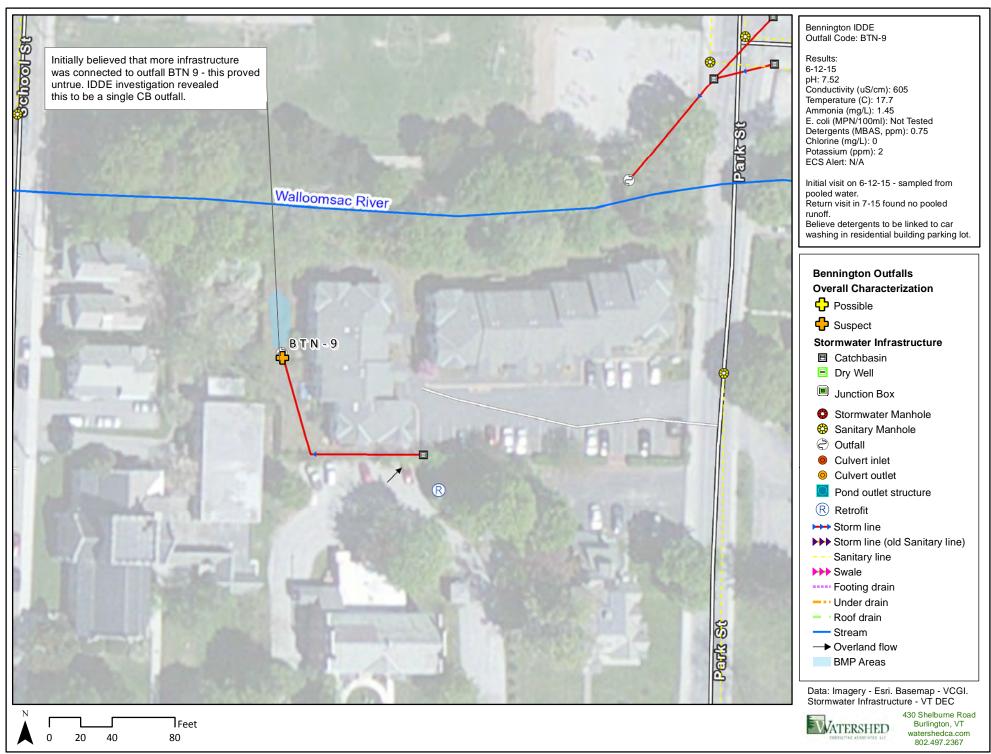

## Bennington Outfalls Overall Characterization

- Possible
- Suspect

## **Stormwater Infrastructure**

- Catchbasin
- Dry Well
- Junction Box
- Stormwater Manhole
- Sanitary Manhole
- Outfall
- Culvert inlet
- Culvert outlet
- Pond outlet structure
- Retrofit
- → Storm line
- → Storm line (old Sanitary line)
- --- Sanitary line
- >>> Swale
- ····· Footing drain
- --- Under drain
- Roof drain
- Stream
- → Overland flow
- BMP Areas