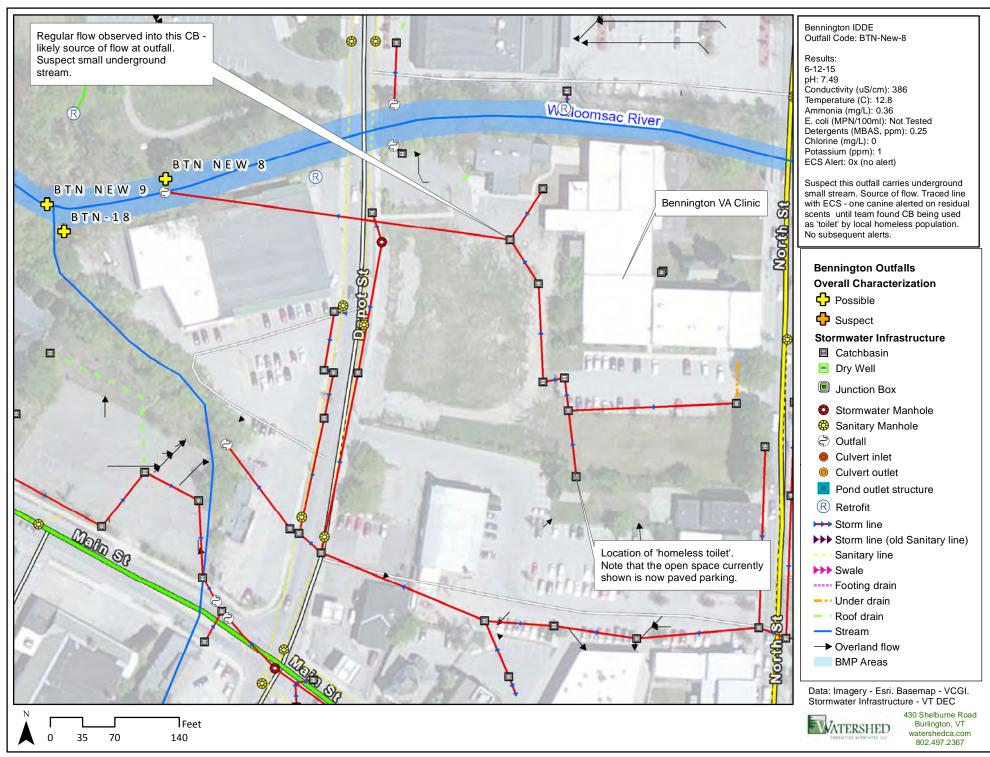

n
- Roof drain
- Stream
- → Overland flow
- BMP Areas

Data: Imagery - Esri. Basemap - VCGI. Stormwater Infrastructure - VT DEC



430 Shelburne Road Burlington, VT watershedca.com



12.5 25

50

VATERSHED EDISJUTION ASSOCIATES, ILC.

30 Shelburne Road Burlington, VT watershedca.com 802.497.2367



430 Shelburne Road watershedca.com 802.497.2367



15 30

60

VATERSHED CONSULTING ASSOCIATES, ILC

430 Shelburne Road Burlington, VT watershedca.com 802.497.2367



VATERSHED ASSOCIATES, 110

Burlington, VT watershedca.com 802.497.2367



105

210

420

430 Shelburne Road Burlington, VT watershedca.com



20

80

VATERSHED EGNEGUCING ASSOCIATES, ILC

30 Shelburne Road Burlington, VT watershedca.com 802.497.2367

































430 Shelburne Road watershedca.com







































55

110

220

watershedca.com