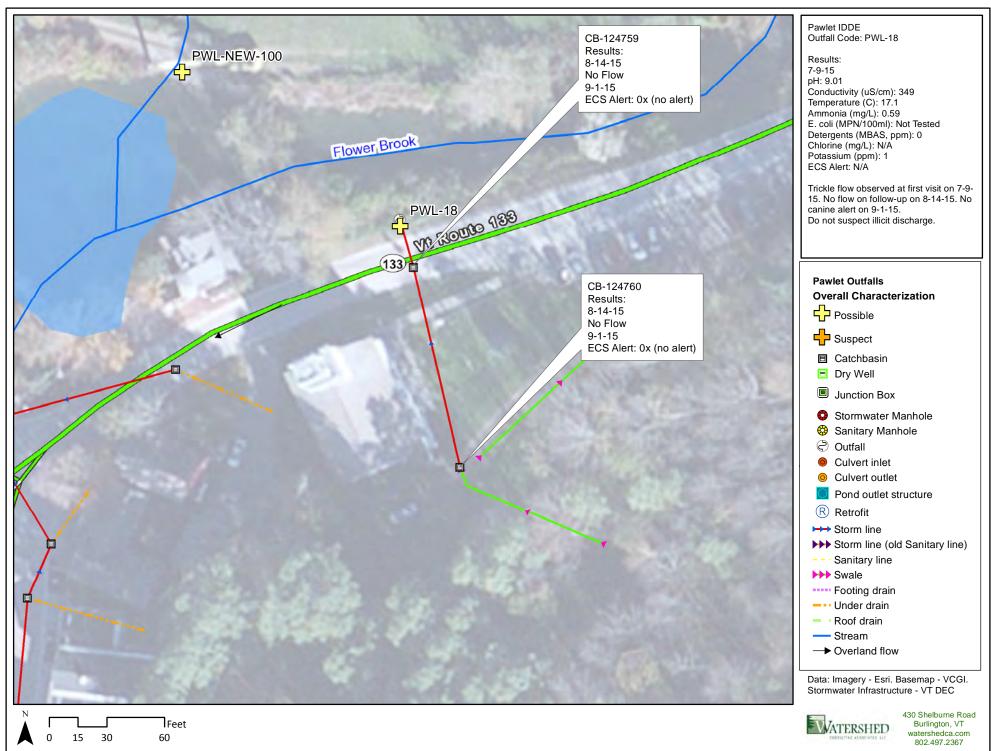

## Bennington Outfalls Overall Characterization

- Possible
- Suspect

## **Stormwater Infrastructure**

- Catchbasin
- Dry Well
- Junction Box
- Stormwater Manhole
- Sanitary Manhole
- Outfall
- Culvert inlet
- Culvert outlet
- Pond outlet structure
- Retrofit
- → Storm line
- → Storm line (old Sanitary line)
- --- Sanitary line
- >>> Swale
- ····· Footing drain
- --- Under drain
- Roof drain
- Stream
- → Overland flow
- BMP Areas