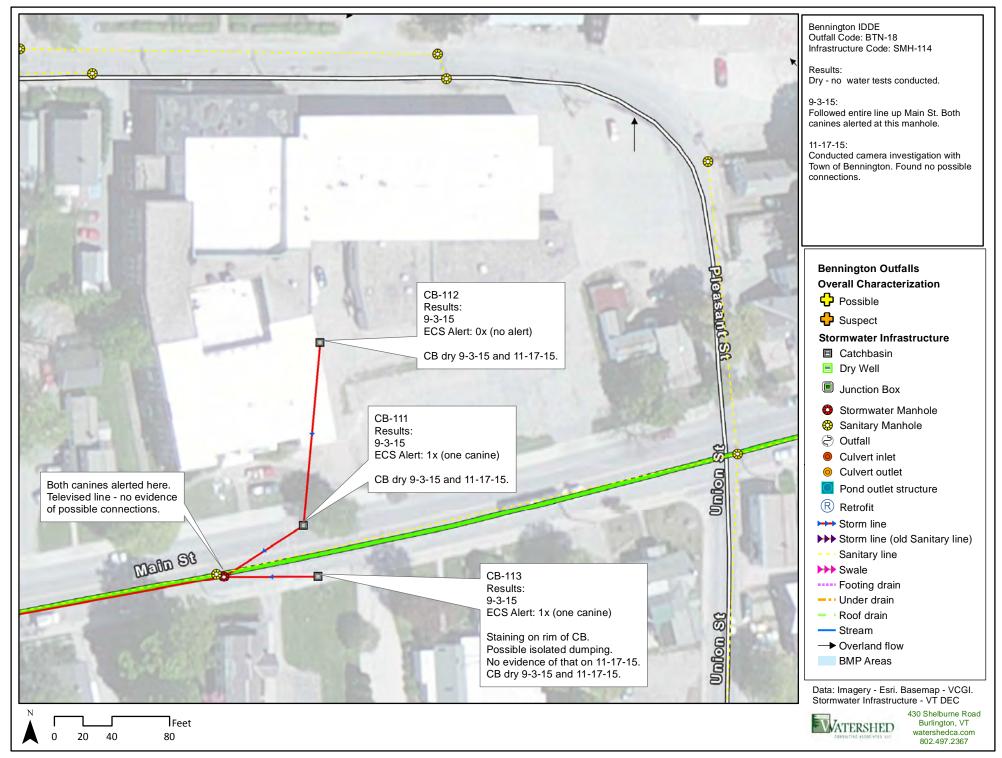

## Bennington Outfalls Overall Characterization

- Possible
- Suspect

## **Stormwater Infrastructure**

- Catchbasin
- Dry Well
- Junction Box
- Stormwater Manhole
- Sanitary Manhole
- Outfall
- Culvert inlet
- Culvert outlet
- Pond outlet structure
- Retrofit
- → Storm line
- → Storm line (old Sanitary line)
- --- Sanitary line
- >>> Swale
- ····· Footing drain
- --- Under drain
- Roof drain
- Stream
- → Overland flow
- BMP Areas

430 Shelburne Road watershedca.com

55

110

220

watershedca.com