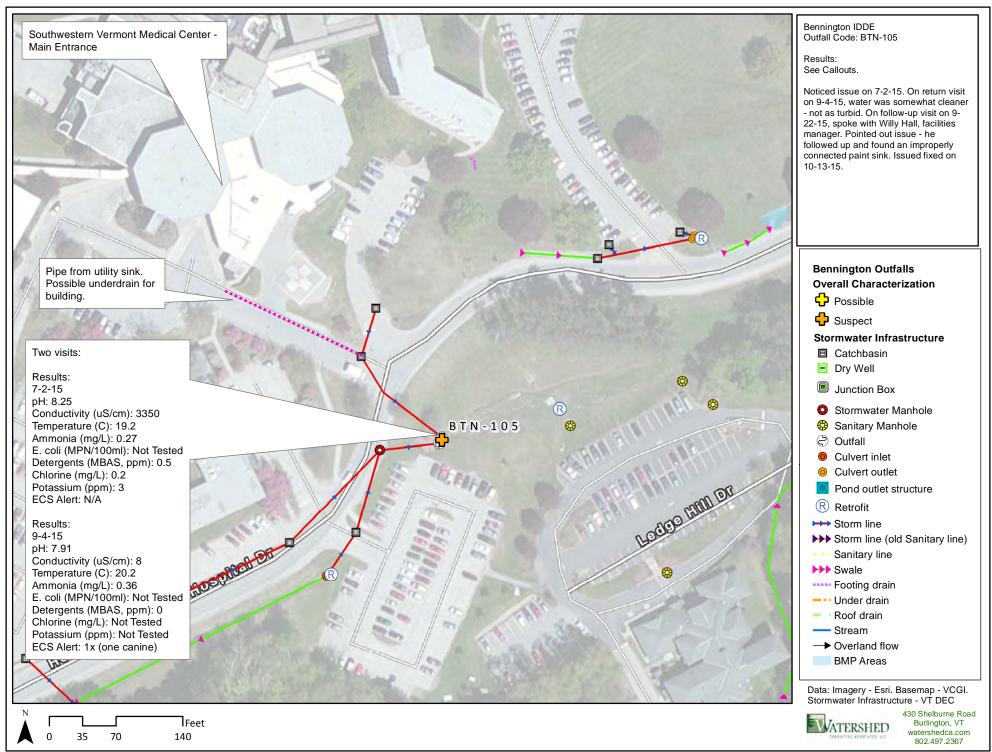

## Bennington Outfalls Overall Characterization

- Possible
- Suspect

## **Stormwater Infrastructure**

- Catchbasin
- Dry Well
- Junction Box
- Stormwater Manhole
- Sanitary Manhole
- Outfall
- Culvert inlet
- Culvert outlet
- Pond outlet structure
- Retrofit
- → Storm line
- → Storm line (old Sanitary line)
- --- Sanitary line
- >>> Swale
- ····· Footing drain
- --- Under drain
- Roof drain
- Stream
- → Overland flow
- BMP Areas