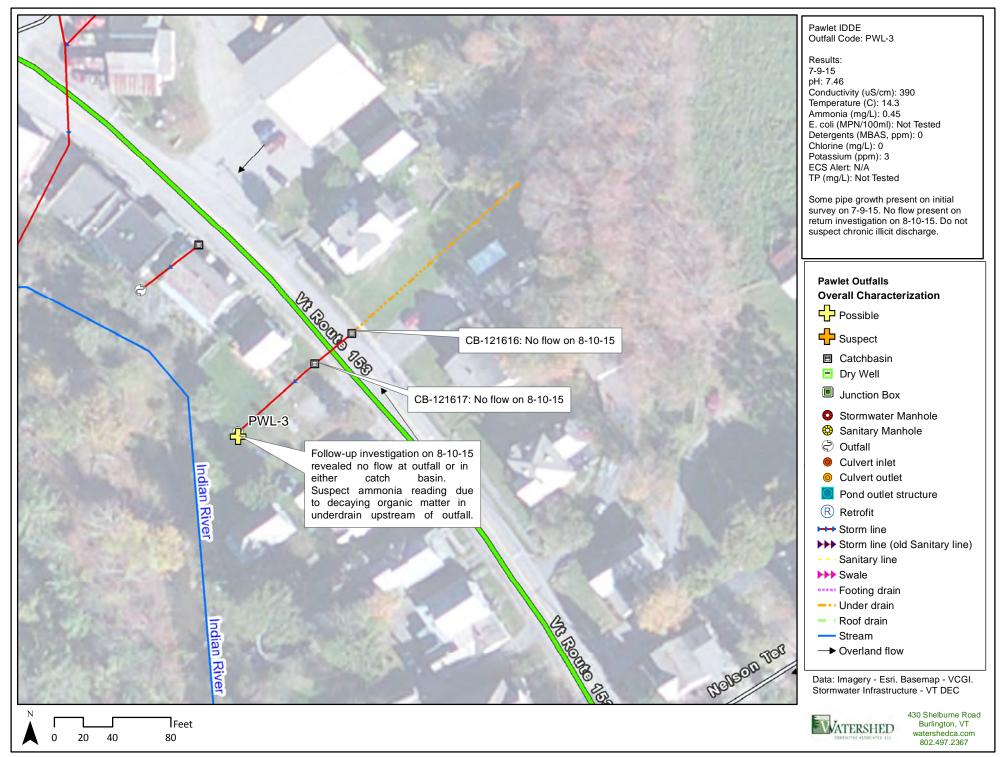

in
- Stream
- → Overland flow
- BMP Areas

Data: Imagery - Esri. Basemap - VCGI. Stormwater Infrastructure - VT DEC



430 Shelburne Road Burlington, VT watershedca.com



12.5 25

50

VATERSHED EDISJUTION ASSOCIATES, ILC.

30 Shelburne Road Burlington, VT watershedca.com 802.497.2367



430 Shelburne Road watershedca.com 802.497.2367



15 30

60

VATERSHED CONSULTING ASSOCIATES, ILC

430 Shelburne Road Burlington, VT watershedca.com 802.497.2367



VATERSHED ASSOCIATES, 110

Burlington, VT watershedca.com 802.497.2367



105

210

420

430 Shelburne Road Burlington, VT watershedca.com



20

80

VATERSHED EGNEGUCING ASSOCIATES, ILC

30 Shelburne Road Burlington, VT watershedca.com 802.497.2367

































430 Shelburne Road watershedca.com







































55

110

220

watershedca.com