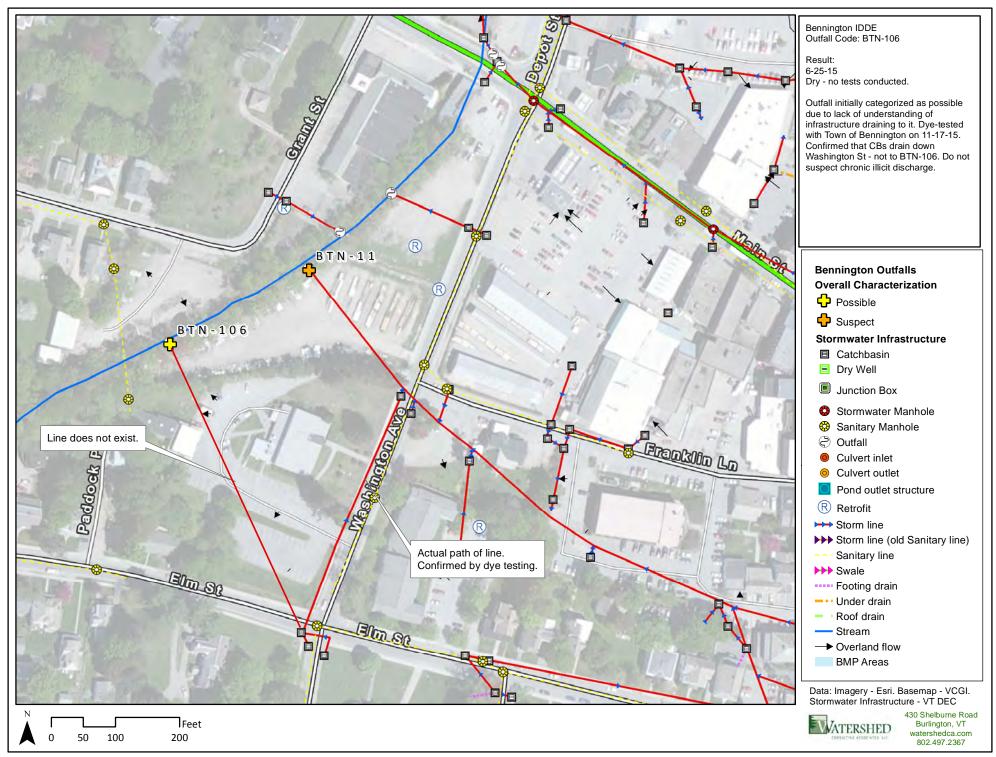

112.5 225

450

Bennington IDDE Outfall Code: BTN-11

Overall Map

## Bennington Outfalls Overall Characterization

- Possible
- Suspect

## **Stormwater Infrastructure**

- Catchbasin
- Dry Well
- Junction Box
- Stormwater Manhole
- Sanitary Manhole
- Outfall
- Culvert inlet
- Culvert outlet
- Pond outlet structure
- Retrofit
- → Storm line
- → Storm line (old Sanitary line)
- --- Sanitary line
- >>> Swale
- ····· Footing drain
- --- Under drain
- Roof drain
- Stream
- → Overland flow
- BMP Areas