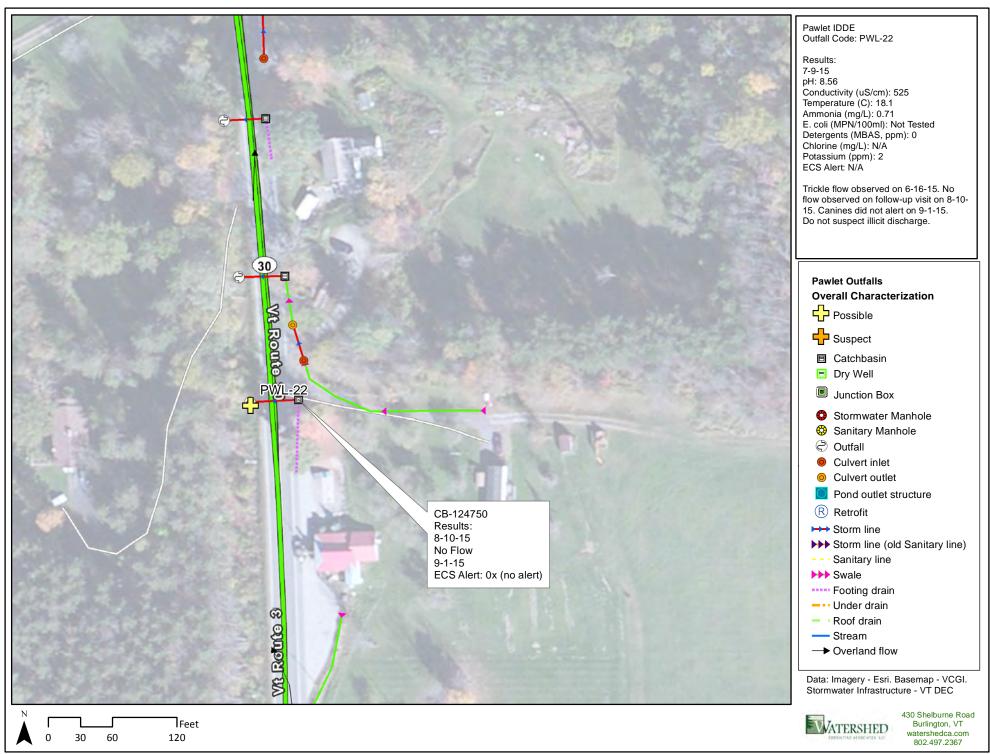

## Bennington Outfalls Overall Characterization

- Possible
- Suspect

## **Stormwater Infrastructure**

- Catchbasin
- Dry Well
- Junction Box
- Stormwater Manhole
- Sanitary Manhole
- Outfall
- Culvert inlet
- Culvert outlet
- Pond outlet structure
- Retrofit
- → Storm line
- → Storm line (old Sanitary line)
- --- Sanitary line
- >>> Swale
- ····· Footing drain
- --- Under drain
- Roof drain
- Stream
- → Overland flow
- BMP Areas