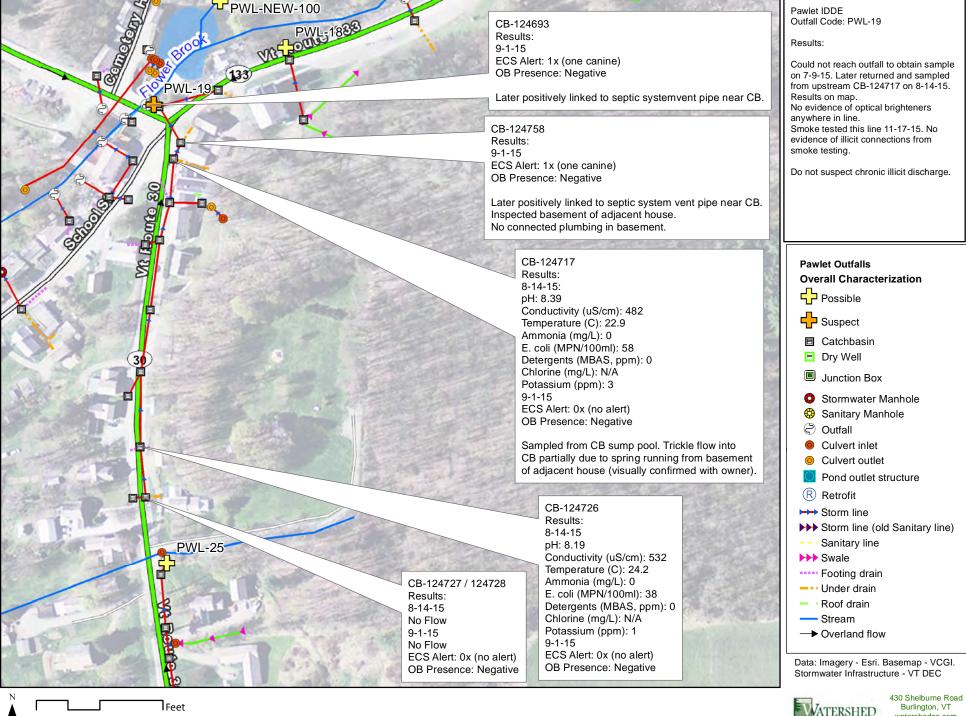

## Bennington Outfalls Overall Characterization

- Possible
- Suspect

## **Stormwater Infrastructure**

- Catchbasin
- Dry Well
- Junction Box
- Stormwater Manhole
- Sanitary Manhole
- Outfall
- Culvert inlet
- Culvert outlet
- Pond outlet structure
- Retrofit
- → Storm line
- → Storm line (old Sanitary line)
- --- Sanitary line
- >>> Swale
- ····· Footing drain
- --- Under drain
- Roof drain
- Stream
- → Overland flow
- BMP Areas