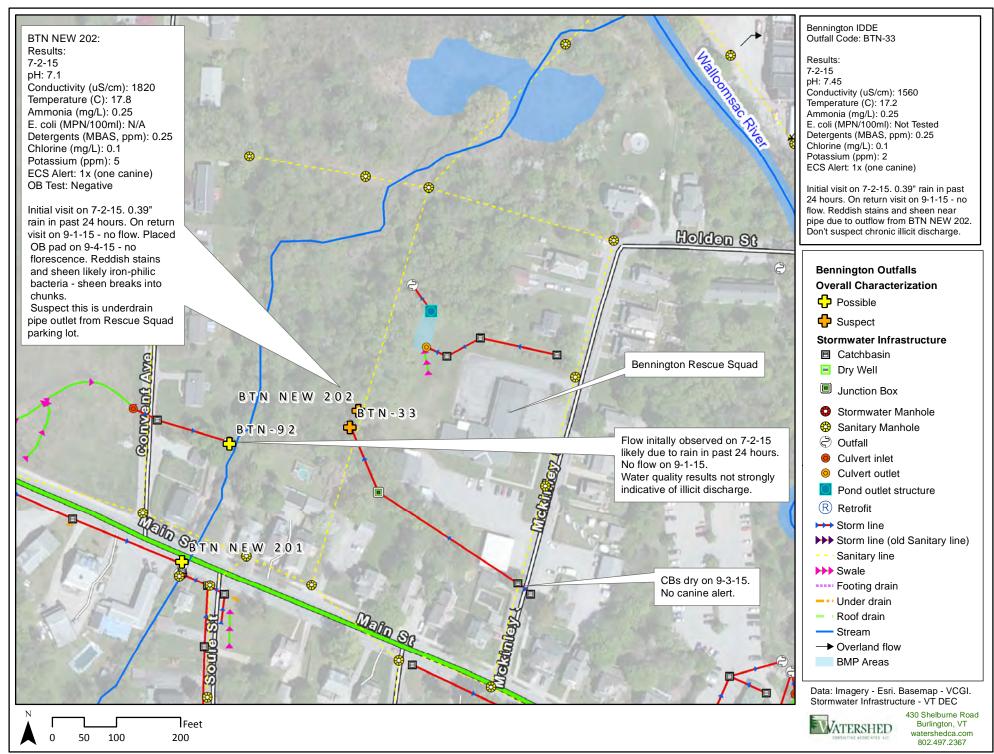

## Bennington Outfalls Overall Characterization

- Possible
- Suspect

## **Stormwater Infrastructure**

- Catchbasin
- Dry Well
- Junction Box
- Stormwater Manhole
- Sanitary Manhole
- Outfall
- Culvert inlet
- Culvert outlet
- Pond outlet structure
- Retrofit
- → Storm line
- → Storm line (old Sanitary line)
- --- Sanitary line
- >>> Swale
- ····· Footing drain
- --- Under drain
- Roof drain
- Stream
- → Overland flow
- BMP Areas

430 Shelburne Road watershedca.com 802.497.2367

15 30

60

VATERSHED CONSULTING ASSOCIATES, ILC

430 Shelburne Road Burlington, VT watershedca.com 802.497.2367

VATERSHED ASSOCIATES, 110

Burlington, VT watershedca.com 802.497.2367