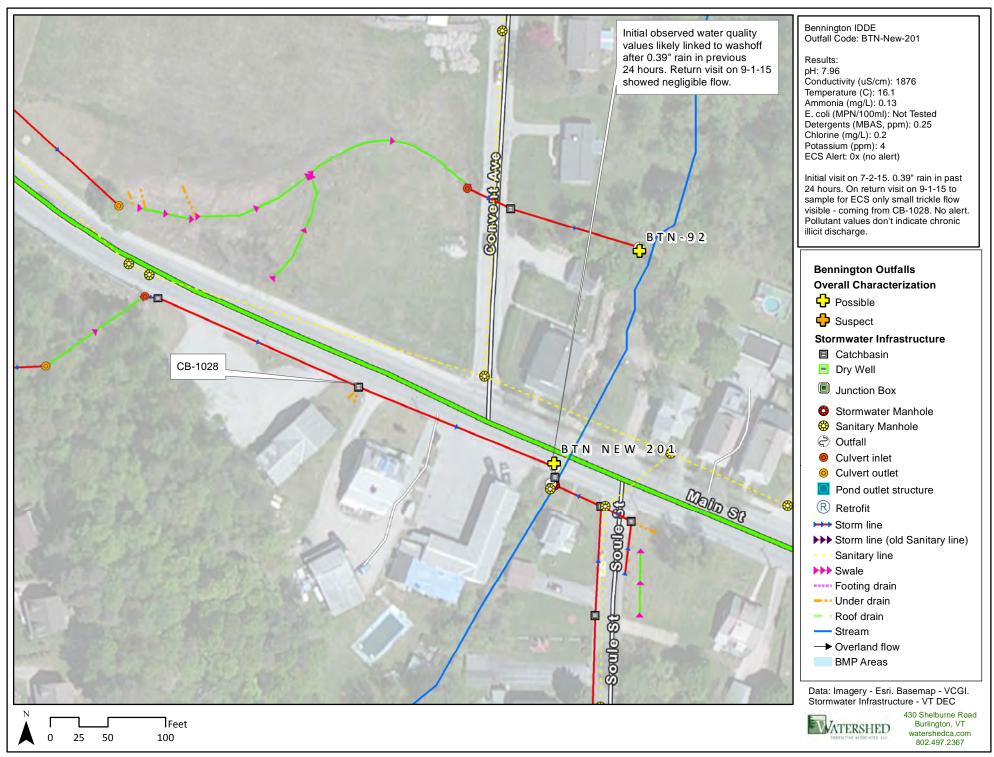

rain
- Stream
- → Overland flow
- BMP Areas

Data: Imagery - Esri. Basemap - VCGI. Stormwater Infrastructure - VT DEC



430 Shelburne Road Burlington, VT watershedca.com



12.5 25

50

VATERSHED EDISJUTION ASSOCIATES, ILC.

30 Shelburne Road Burlington, VT watershedca.com 802.497.2367



430 Shelburne Road watershedca.com 802.497.2367



15 30

60

VATERSHED CONSULTING ASSOCIATES, ILC

430 Shelburne Road Burlington, VT watershedca.com 802.497.2367



VATERSHED ASSOCIATES, 110

Burlington, VT watershedca.com 802.497.2367



105

210

420

430 Shelburne Road Burlington, VT watershedca.com



20

80

VATERSHED EGNEGUCING ASSOCIATES, ILC

30 Shelburne Road Burlington, VT watershedca.com 802.497.2367

































430 Shelburne Road watershedca.com







































55

110

220

watershedca.com