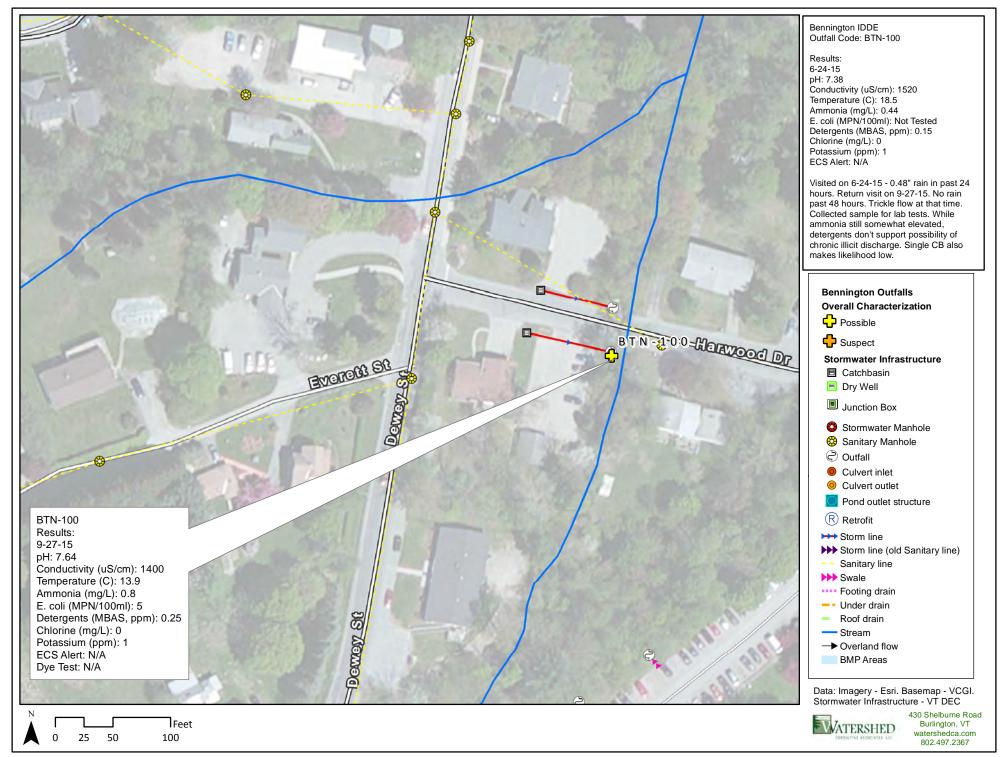

## Bennington Outfalls Overall Characterization

- Possible
- Suspect

## **Stormwater Infrastructure**

- Catchbasin
- Dry Well
- Junction Box
- Stormwater Manhole
- Sanitary Manhole
- Outfall
- Culvert inlet
- Culvert outlet
- Pond outlet structure
- Retrofit
- → Storm line
- → Storm line (old Sanitary line)
- --- Sanitary line
- >>> Swale
- ····· Footing drain
- --- Under drain
- Roof drain
- Stream
- → Overland flow
- BMP Areas