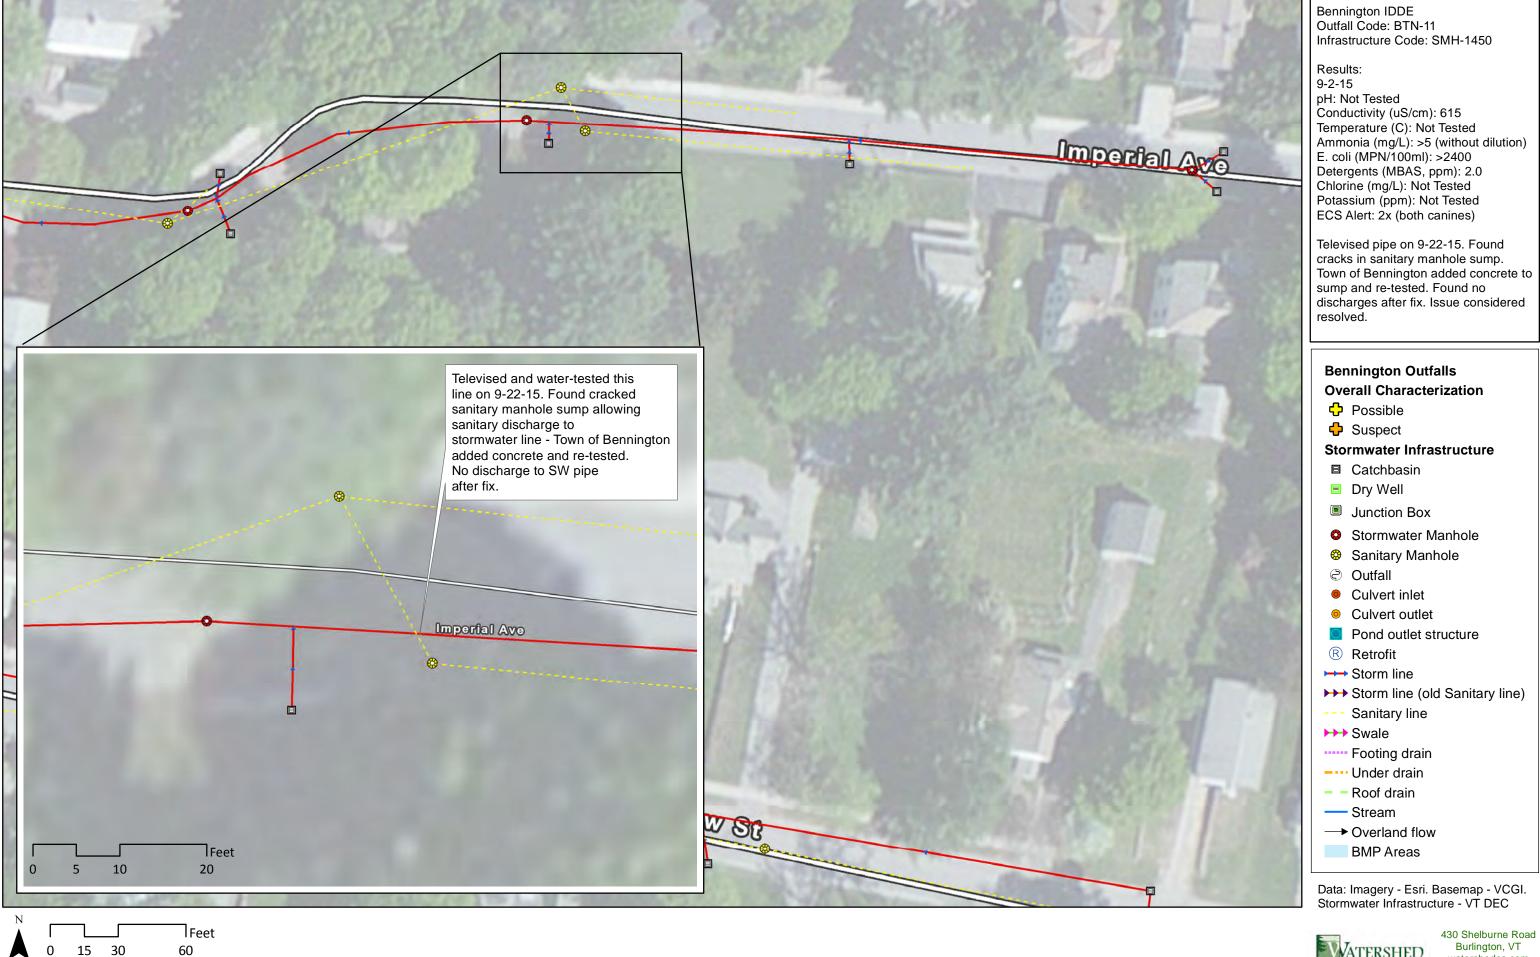

## Bennington Outfalls Overall Characterization

- Possible
- Suspect

## **Stormwater Infrastructure**

- Catchbasin
- Dry Well
- Junction Box
- Stormwater Manhole
- Sanitary Manhole
- Outfall
- Culvert inlet
- Culvert outlet
- Pond outlet structure
- Retrofit
- → Storm line
- → Storm line (old Sanitary line)
- --- Sanitary line
- >>> Swale
- ····· Footing drain
- --- Under drain
- Roof drain
- Stream
- → Overland flow
- BMP Areas