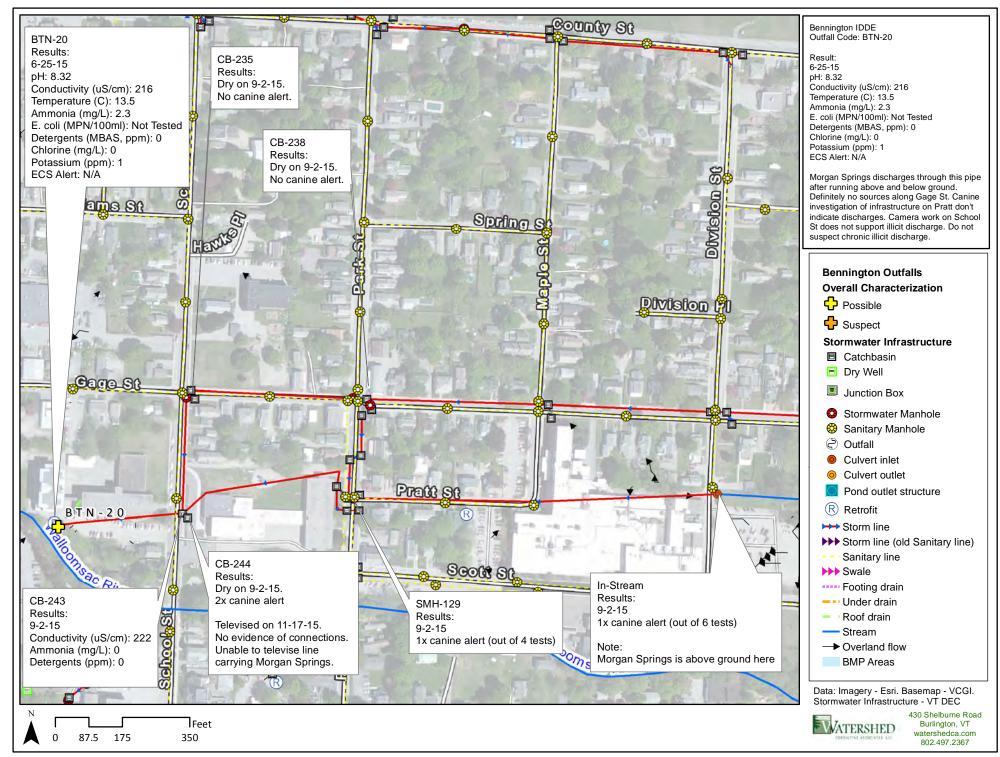

112.5 225

450

Bennington IDDE Outfall Code: BTN-11

Overall Map

## Bennington Outfalls Overall Characterization

- Possible
- Suspect

## **Stormwater Infrastructure**

- Catchbasin
- Dry Well
- Junction Box
- Stormwater Manhole
- Sanitary Manhole
- Outfall
- Culvert inlet
- Culvert outlet
- Pond outlet structure
- Retrofit
- → Storm line
- → Storm line (old Sanitary line)
- --- Sanitary line
- >>> Swale
- ····· Footing drain
- --- Under drain
- Roof drain
- Stream
- → Overland flow
- BMP Areas

Data: Imagery - Esri. Basemap - VCGI. Stormwater Infrastructure - VT DEC

430 Shelburne Road Burlington, VT watershedca.com

12.5 25

50

VATERSHED EDISJUTION ASSOCIATES, ILC.

30 Shelburne Road Burlington, VT watershedca.com 802.497.2367