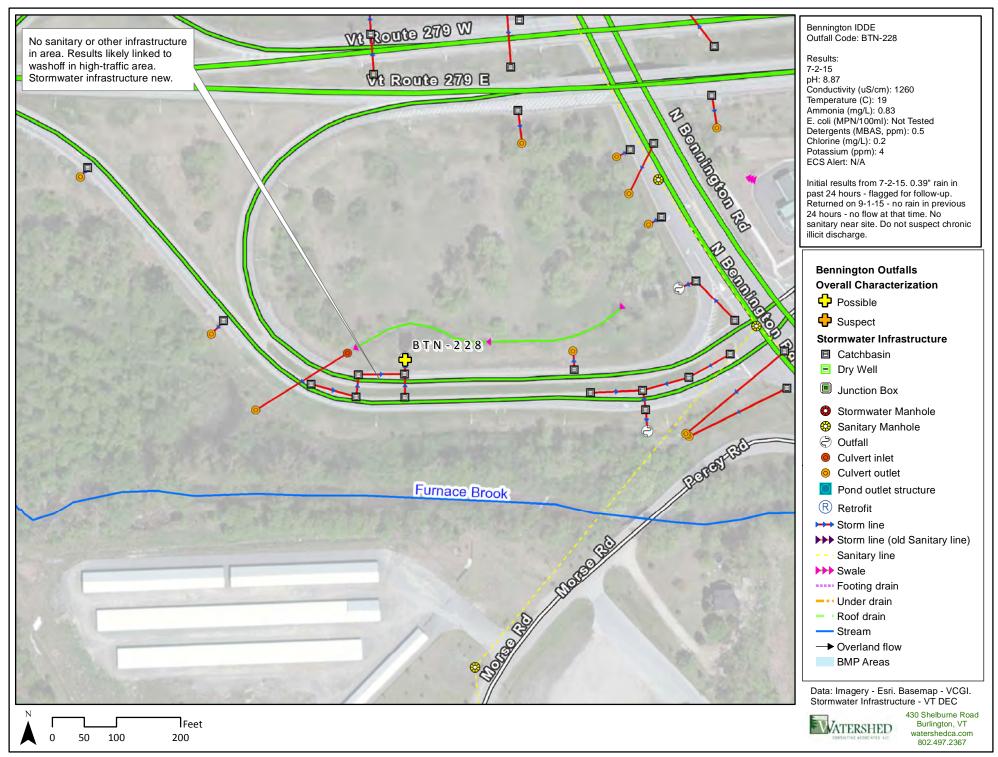

drain
- Roof drain
- Stream
- → Overland flow
- BMP Areas

Data: Imagery - Esri. Basemap - VCGI. Stormwater Infrastructure - VT DEC



430 Shelburne Road Burlington, VT watershedca.com



12.5 25

50

VATERSHED EDISJUTION ASSOCIATES, ILC.

30 Shelburne Road Burlington, VT watershedca.com 802.497.2367



430 Shelburne Road watershedca.com 802.497.2367



15 30

60

VATERSHED CONSULTING ASSOCIATES, ILC

430 Shelburne Road Burlington, VT watershedca.com 802.497.2367



VATERSHED ASSOCIATES, 110

Burlington, VT watershedca.com 802.497.2367



105

210

420

430 Shelburne Road Burlington, VT watershedca.com



20

80

VATERSHED EGNEGUCING ASSOCIATES, ILC

30 Shelburne Road Burlington, VT watershedca.com 802.497.2367

































430 Shelburne Road watershedca.com







































55

110

220

watershedca.com