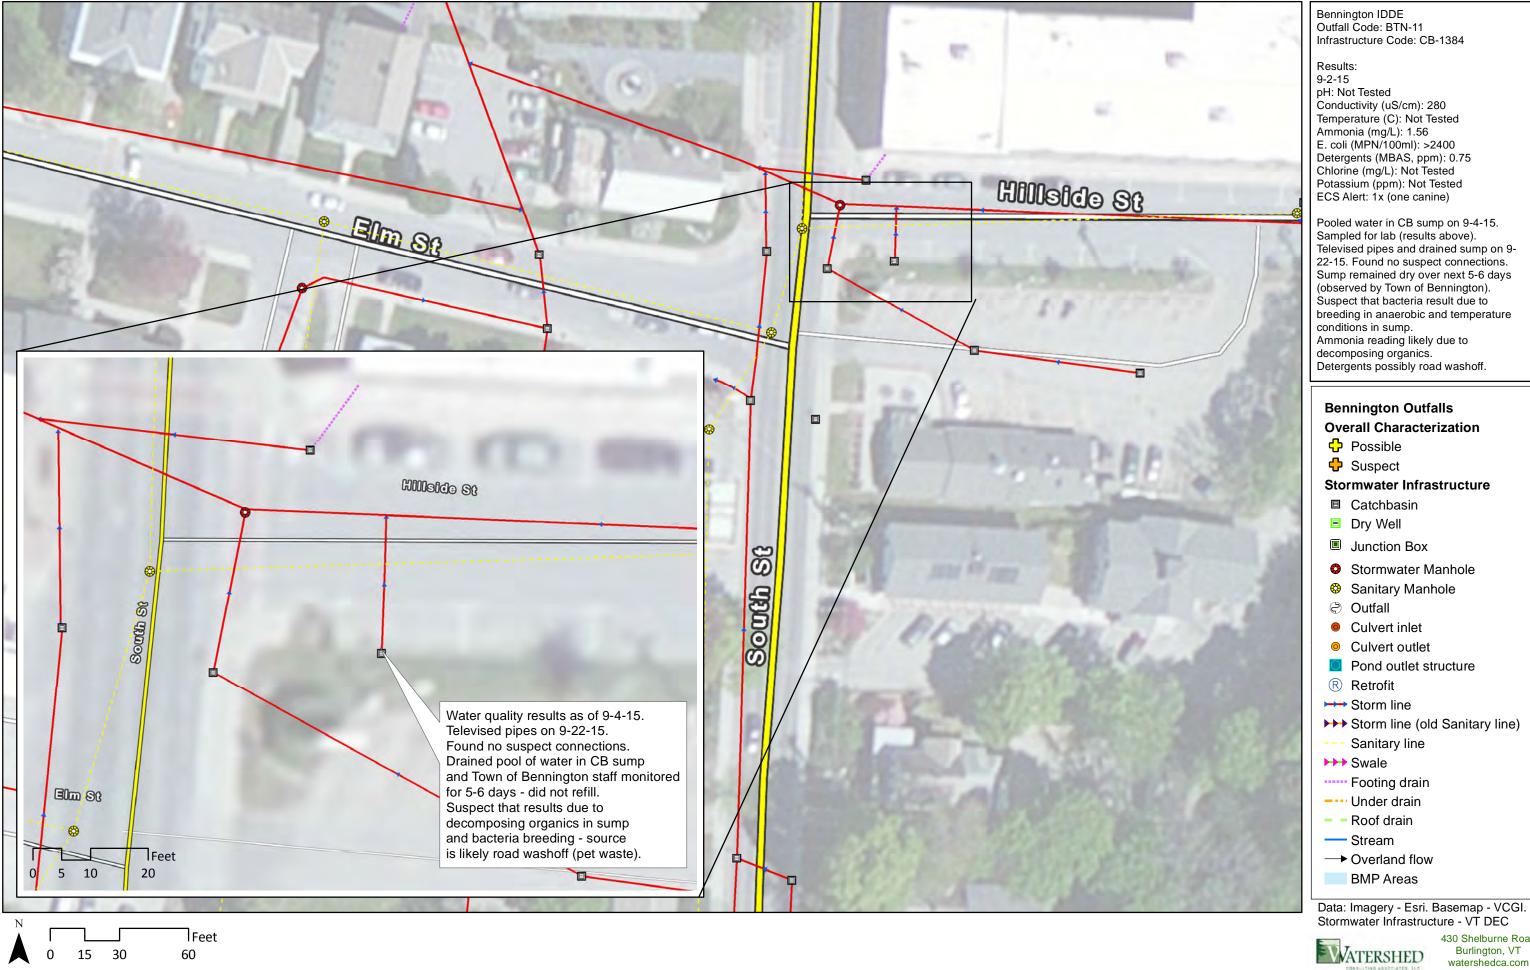

## Bennington Outfalls Overall Characterization

- Possible
- Suspect

## **Stormwater Infrastructure**

- Catchbasin
- Dry Well
- Junction Box
- Stormwater Manhole
- Sanitary Manhole
- Outfall
- Culvert inlet
- Culvert outlet
- Pond outlet structure
- Retrofit
- → Storm line
- → Storm line (old Sanitary line)
- --- Sanitary line
- >>> Swale
- ····· Footing drain
- --- Under drain
- Roof drain
- Stream
- → Overland flow
- BMP Areas