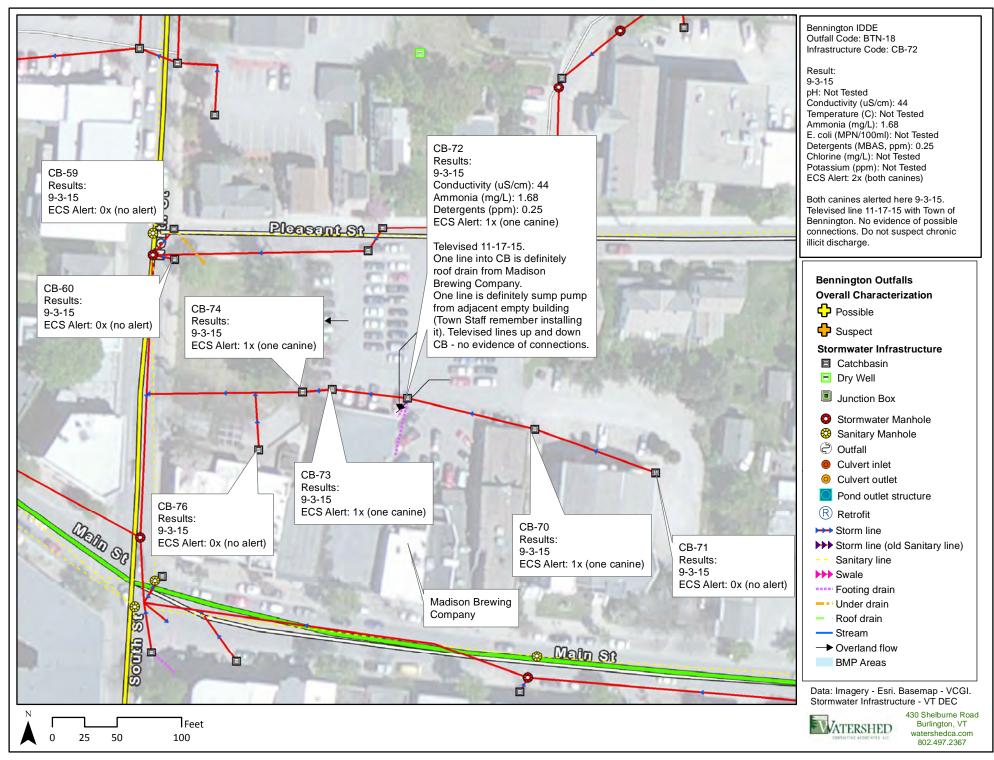

112.5 225

450

Bennington IDDE Outfall Code: BTN-11

Overall Map

## Bennington Outfalls Overall Characterization

- Possible
- Suspect

## **Stormwater Infrastructure**

- Catchbasin
- Dry Well
- Junction Box
- Stormwater Manhole
- Sanitary Manhole
- Outfall
- Culvert inlet
- Culvert outlet
- Pond outlet structure
- Retrofit
- → Storm line
- → Storm line (old Sanitary line)
- --- Sanitary line
- >>> Swale
- ····· Footing drain
- --- Under drain
- Roof drain
- Stream
- → Overland flow
- BMP Areas

Data: Imagery - Esri. Basemap - VCGI. Stormwater Infrastructure - VT DEC

430 Shelburne Road Burlington, VT watershedca.com

12.5 25

50

VATERSHED EDISJUTION ASSOCIATES, ILC.

30 Shelburne Road Burlington, VT watershedca.com 802.497.2367