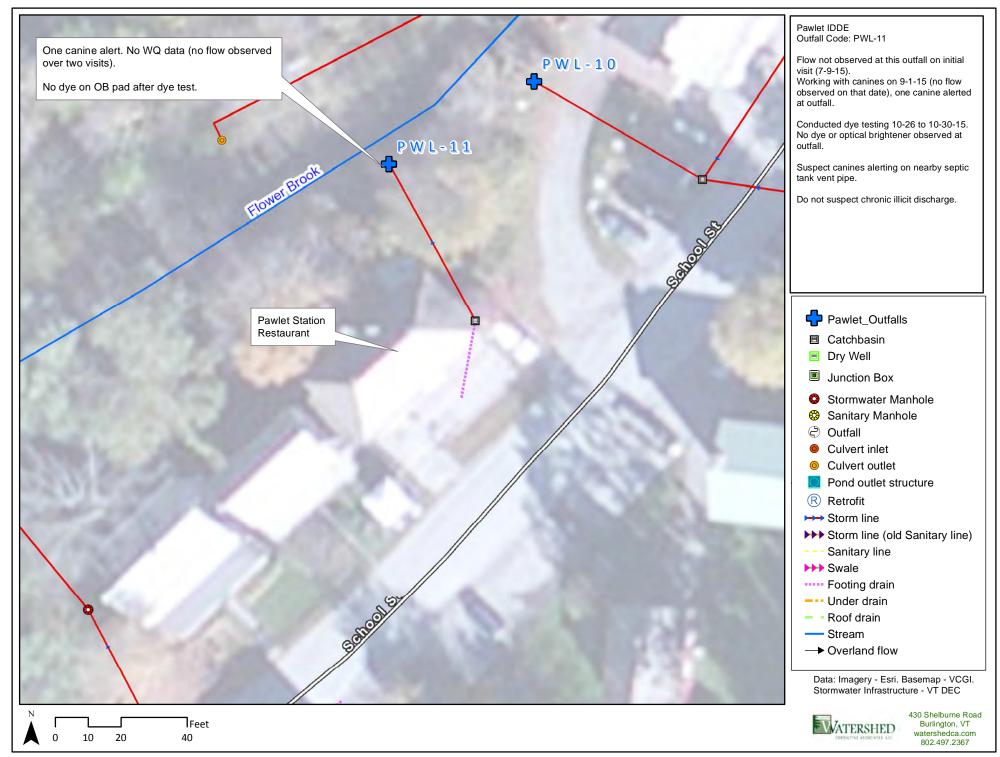

- Stream
- → Overland flow
- BMP Areas

Data: Imagery - Esri. Basemap - VCGI. Stormwater Infrastructure - VT DEC



430 Shelburne Road Burlington, VT watershedca.com



12.5 25

50

VATERSHED EDISJUTION ASSOCIATES, ILC.

30 Shelburne Road Burlington, VT watershedca.com 802.497.2367



430 Shelburne Road watershedca.com 802.497.2367



15 30

60

VATERSHED CONSULTING ASSOCIATES, ILC

430 Shelburne Road Burlington, VT watershedca.com 802.497.2367



VATERSHED ASSOCIATES, 110

Burlington, VT watershedca.com 802.497.2367



105

210

420

430 Shelburne Road Burlington, VT watershedca.com



20

80

VATERSHED EGNEGUCING ASSOCIATES, ILC

30 Shelburne Road Burlington, VT watershedca.com 802.497.2367

































430 Shelburne Road watershedca.com







































55

110

220

watershedca.com