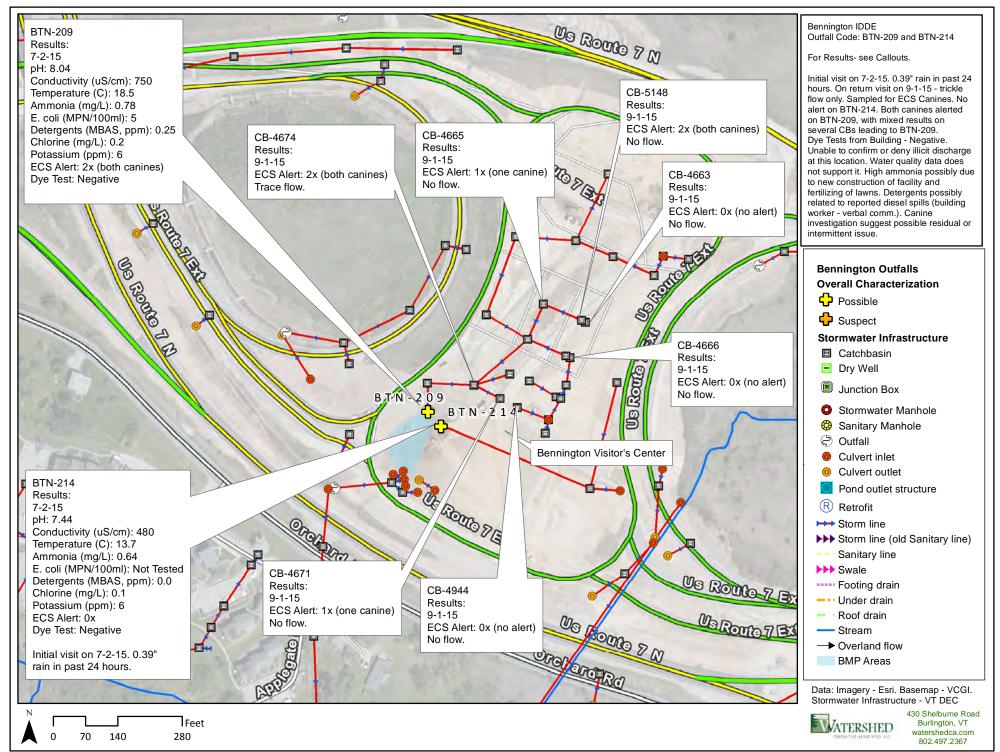

r drain
- Roof drain
- Stream
- → Overland flow
- BMP Areas

Data: Imagery - Esri. Basemap - VCGI. Stormwater Infrastructure - VT DEC



430 Shelburne Road Burlington, VT watershedca.com



12.5 25

50

VATERSHED EDISJUTION ASSOCIATES, ILC.

30 Shelburne Road Burlington, VT watershedca.com 802.497.2367



430 Shelburne Road watershedca.com 802.497.2367



15 30

60

VATERSHED CONSULTING ASSOCIATES, ILC

430 Shelburne Road Burlington, VT watershedca.com 802.497.2367



VATERSHED ASSOCIATES, 110

Burlington, VT watershedca.com 802.497.2367



105

210

420

430 Shelburne Road Burlington, VT watershedca.com



20

80

VATERSHED EGNEGUCING ASSOCIATES, ILC

30 Shelburne Road Burlington, VT watershedca.com 802.497.2367

































430 Shelburne Road watershedca.com







































55

110

220

watershedca.com