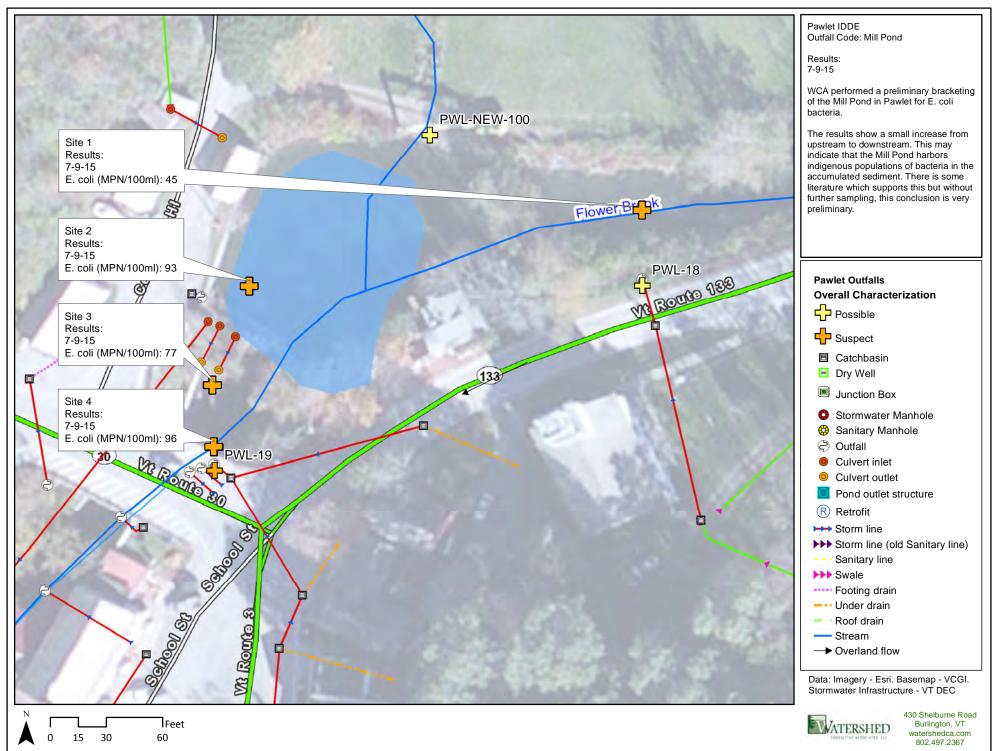

## Bennington Outfalls Overall Characterization

- Possible
- Suspect

## **Stormwater Infrastructure**

- Catchbasin
- Dry Well
- Junction Box
- Stormwater Manhole
- Sanitary Manhole
- Outfall
- Culvert inlet
- Culvert outlet
- Pond outlet structure
- Retrofit
- → Storm line
- → Storm line (old Sanitary line)
- --- Sanitary line
- >>> Swale
- ····· Footing drain
- --- Under drain
- Roof drain
- Stream
- → Overland flow
- BMP Areas

430 Shelburne Road watershedca.com

55

110

220

watershedca.com