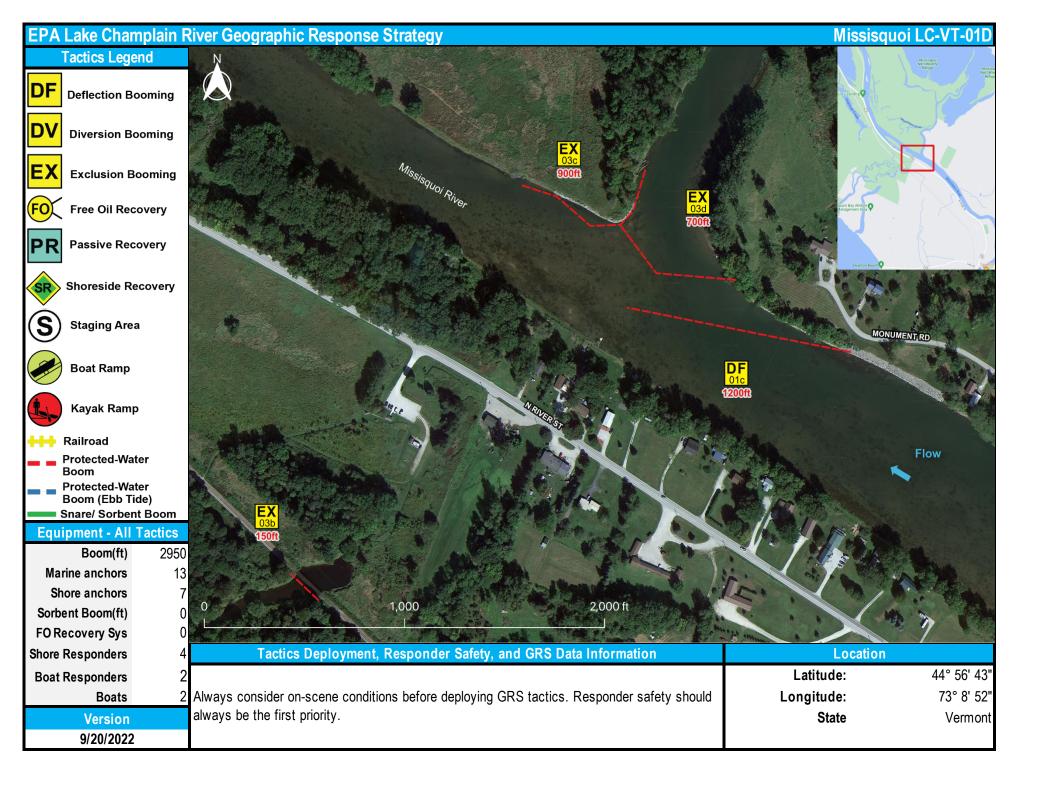

|
|                                                                                                                                                                                                                                                                                                                                                                                                                                                                                                                                                                                                                                                                                                     |
| and the second se |

National Wildlife Refuge and surrounding area.



| <b>EPA</b> Lake | EPA Lake Champlain River Geographic Response Strategy Missisquoi LC-VT-01                           |                                                                                                     |                                                                        |                                                                                                                                                                                                                                        |  |  |
|-----------------|-----------------------------------------------------------------------------------------------------|-----------------------------------------------------------------------------------------------------|---------------------------------------