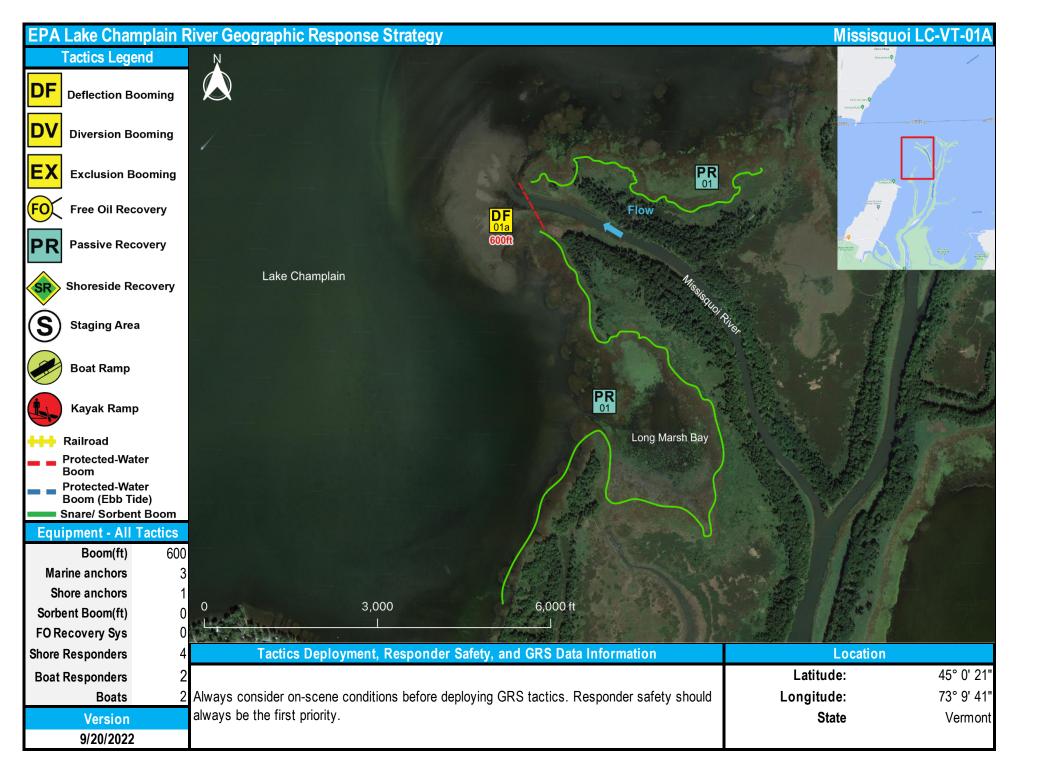

| <b>EPA Lake</b> | PA Lake Champlain River Geographic Response Strategy Missisquoi LC-VT-01A                     |                                                                                                    |                                                                        |                                                                                                                                                                                                                                                               |  |  |
|-----------------|-----------------------------------------------------------------------------------------------|----------------------------------------------------------------------------------------------------|------------------------------------------------------------------------|---------------------------------------------------------------------------------------------------------------------------------------------------------------------------------------------------------------------------------------------------------------|--|--|
| Tactic #        | Purpose                                                                                       | Response Equipment                                                                                 | Deployment Resources                                                   | Deployment Notes                                                                                                                                                                                                                                              |  |  |
| PR-01           | <b>PR</b> Remove spilled oil by collecting it in a sorbent material.                          | 0 ft sorbent boom<br>0 ft sorbent pom-poms<br>0 anchor stakes                                      | 2 shore responders                                                     | Place and stake snare or sorbent boom in areas that are likely to pool and collect<br>oil and across the mouths of the streams and intertidal areas. Use snare boom for<br>persistent oils and sorbent boom for non-persistent oils. Approach the streams and |  |  |
|                 |                                                                                               | N/A Testing Date                                                                                   | Tested                                                                 | intertidal areas on rising tide. Replace as necessary to maximize oil recovery.                                                                                                                                                                               |  |  |
| PR-01           | Remove spilled oil by collecting it in a sorbent material.                                    | 0 ft sorbent boom<br>0 ft sorbent pom-poms<br>0 anchor stakes                                      | 2 shore responders                                                     | Place and stake snare or sorbent boom in areas that are likely to pool and collect<br>oil and across the mouths of the streams and intertidal areas. Use snare boom for<br>persistent oils and sorbent boom for non-persistent oils. Approach the streams and |  |  |
|                 |                                                                                               | N/A Testing Date                                                                                   | Tested                                                                 | intertidal areas on rising tide. Replace as necessary to maximize oil recovery.                                                                                                                                                                               |  |  |
| DF-01a<br>DF    | Direct spilled oil away from a location to be protected or to change the course of the slick. | 600 ft protected water boom<br>3 marine anchor system<br>1 shoreline anchor system<br>Testing Date | 4 shore responders<br>2 response boats<br>2 boat operators<br>N Tested | Deploy boom as depicted to deflect incoming oil away from sensitive areas. Adjust configuration as necessary to reduce entrainment. Anchor every 200-300'. Deploy shoreside anchor first.                                                                     |  |  |