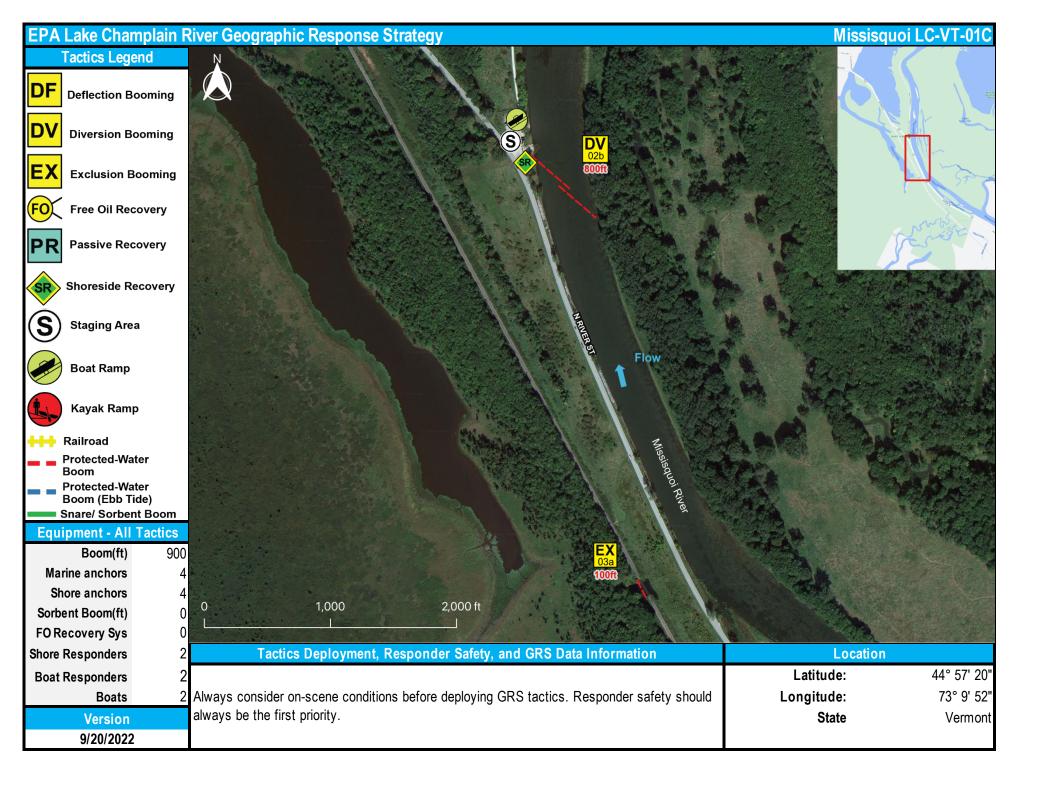

|
|                                                                                                   | Fish Species of Special Cor<br>Black Tern, Common Nighth<br>Wildlife and Migratory Bird H<br>Fishes, Plants, Rare habitat<br>Need, Sturgeon<br>Historical/Archaeological Sit<br>Boat Ramp, Park<br>Conservation Area, Exempla<br>State Management Area, St<br>No available data<br>Navigation<br>Ich as flow rate and flood states<br>and strategies must be ree | Historical/Archaeological Sites, Native American Tribal Lands<br>Boat Ramp, Park<br>Conservation Area, Exemplary Wetland Natural Community, Nat'l Wildlife Refuge,<br>State Management Area, State Park |



of Missisquoi National Wildlife Refuge and surrounding area.





| <b>EPA Lake</b> | PA Lake Champlain River Geographic Response Strategy Missisquoi LC-VT-01C                            |                                                                                    |                                                            |                                                                                                                                                                                                                  |  |  |
|-----------------|------------------------------------------------------------------------------------------------------|------------------------------------------------------------------------------------|------------------------------------------------------------|--------------------------------------------