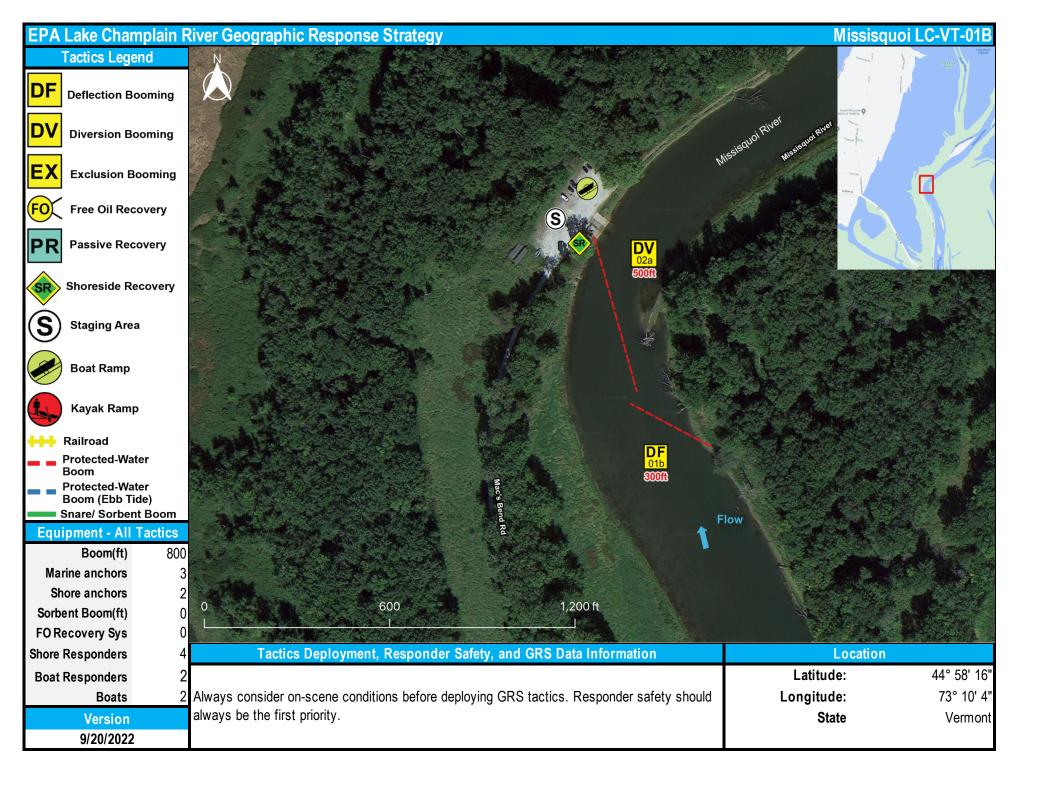

| <b>EPA Lake</b> | PA Lake Champlain River Geographic Response Strategy Missisquoi LC-VT-01A                     |                                                                                                    |                                                                        |                                                                                                                                                                                                                                                               |  |  |
|-----------------|-----------------------------------------------------------------------------------------------|----------------------------------------------------------------------------------------------------|------------------------------------------------------------------------|---------------------------------------------------------------------------------------------------------------------------------------------------------------------------------------------------------------------------------------------------------------|--|--|
| Tactic #        | Purpose                                                                                       | Response Equipment                                                                                 | Deployment Resources                                                   | Deployment Notes                                                                                                                                                                                                                                              |  |  |
| PR-01           | <b>PR</b> Remove spilled oil by collecting it in a sorbent material.                          | 0 ft sorbent boom<br>0 ft sorbent pom-poms<br>0 anchor stakes                                      | 2 shore responders                                                     | Place and stake snare or sorbent boom in areas that are likely to pool and collect<br>oil and across the mouths of the streams and intertidal areas. Use snare boom for<br>persistent oils and sorbent boom for non-persistent oils. Approach the streams and |  |  |
|                 |                                                                                               | N/A Testing Date                                                                                   | Tested                                                                 | intertidal areas on rising tide. Replace as necessary to maximize oil recovery.                                                                                                                                                                               |  |  |
| PR-01           | Remove spilled oil by collecting it in a sorbent material.                                    | 0 ft sorbent boom<br>0 ft sorbent pom-poms<br>0 anchor stakes                                      | 2 shore responders                                                     | Place and stake snare or sorbent boom in areas that are likely to pool and collect<br>oil and across the mouths of the streams and intertidal areas. Use snare boom for<br>persistent oils and sorbent boom for non-persistent oils. Approach the streams and |  |  |
|                 |                                                                                               | N/A Testing Date                                                                                   | Tested                                                                 | intertidal areas on rising tide. Replace as necessary to maximize oil recovery.                                                                                                                                                                               |  |  |
| DF-01a<br>DF    | Direct spilled oil away from a location to be protected or to change the course of the slick. | 600 ft protected water boom<br>3 marine anchor system<br>1 shoreline anchor system<br>Testing Date | 4 shore responders<br>2 response boats<br>2 boat operators<br>N Tested | Deploy boom as depicted to deflect incoming oil away from sensitive areas. Adjust configuration as necessary to reduce entrainment. Anchor every 200-300'. Deploy shoreside anchor first.                                                                     |  |  |