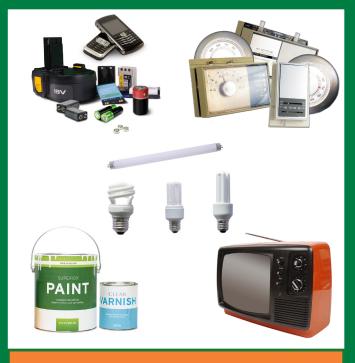

### **Electronics**

- Televisions
- Computers
- Monitors
- Desktop Printers
- Computer Peripherals (mouse, keyboard, scanner, computer speakers, etc.)

Find a drop-off location at www.Ecycles.Vermont.gov or call 1-855-63-CYCLE