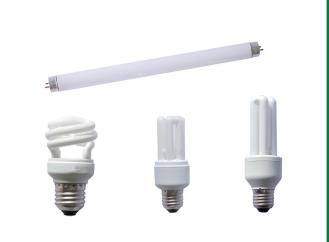

## Fluorescent Light Bulbs

#### **Unlimited:**

 Compact Fluorescent Light **Bulbs (CFLs)** 

Up to 10 per day:

- Fluorescent Tubes
- Circulines
- High Intensity Discharge (HID)
- Mercury Vapor
- U-Tube

Find a drop-off location at www.lamprecycle.org or call 1-855-63-CYCLE