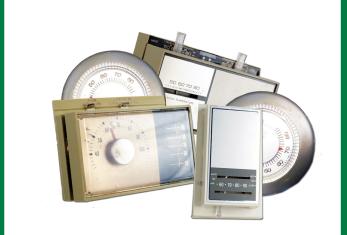

### **Thermostats**

Don't trash it, CASH it!

GET \$5 for every mercury thermostat recycled!

Drop off the entire mercury thermostat. You will receive either a \$5 in-store credit or a rebate.

Find a drop-off location at www.thermostat-recycle.org or call 1-855-63-CYCLE