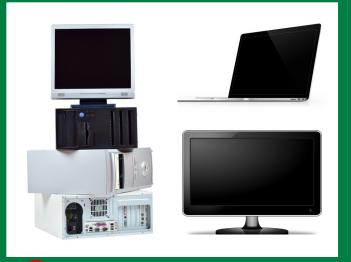

### **Batteries**

- Single-Use Batteries:
  - · AA, AAA, C, D
  - 9-Volt
  - Button Cell
  - · Hearing Aid
- Rechargeables (up to 11 lbs.)
- Cell Phones (all types, entire phone)

Find a drop-off location at www.call2recycle.org/vermont or call 1-855-63-CYCLE