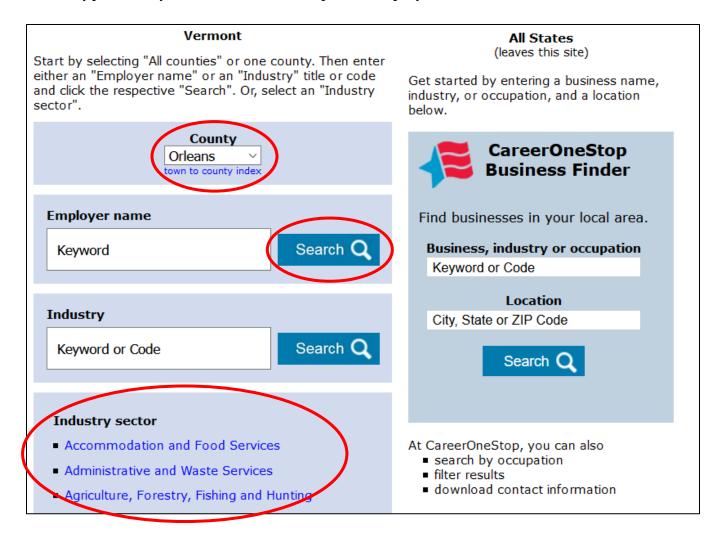

- 1. Click this link: <u>http://www.vtlmi.info/employer.cfm</u> (Brings you to the image below.)
- 2. Select a county.
- 3. To see all businesses in the county, click the blue search button to the right of the "Employer Name" field OR,
- 4. To see a list of businesses in a specific industry, click on a blue industry sector lower down, OR,
- 5. Type in a keyword to search for a specific employer.

- 6. This will bring you to the results page (image below). The portal only shows 25 businesses at a time, so the blue, clickable numbers are the number of pages of business lists that you can click through (the demo image below was a search for all the businesses in Orleans County). You can:
  - a. Click on the blue business name for more information.
  - b. Click the blue "City" column header to sort the entire list by town.
  - c. Click the blue "State employees" column header to sort the list by the number of employees at the business.