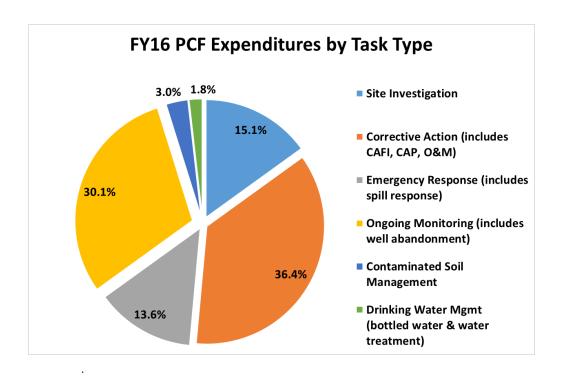

In the chart below, PCF expenditures for FY16 are broken out by task type. A total of 53 percent of expenditures were cleanup related, of which 13.6 percent was for emergency response, 36.4 percent for site corrective action, and 3 percent for contaminated soil management. Ongoing monitoring costs comprised 30 percent of costs. In the future, monitoring will be broken out to differentiate between monitoring to help determine the cleanup remedy, and "monitored natural attenuation," which is an actual remedy when biodegradation, dilution, dispersion and other natural processes are adequate for bringing a site to closure. The other major expenditure type was "site investigation," which accounted for 15 percent of expenditures. A total of 3 percent of expenditures were for bottled water and drinking water treatment.