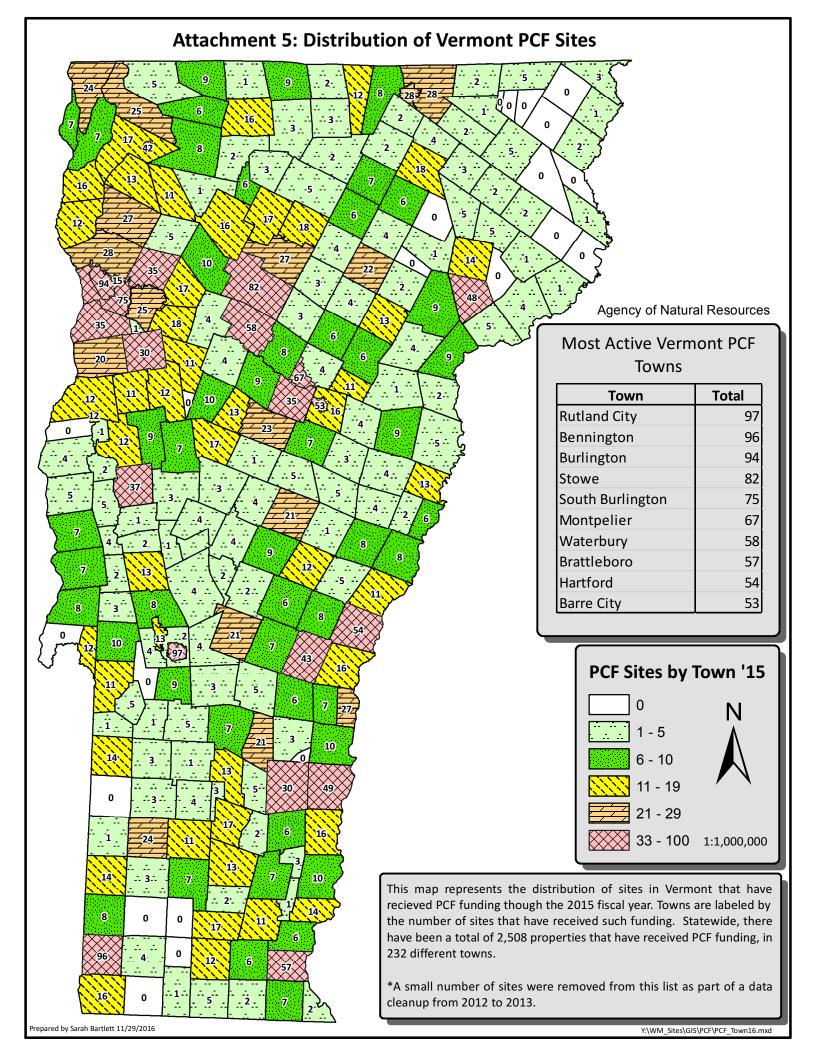

Since the inception of the PCF in 1988, the Fund has disbursed money across a total of 2,867 different properties (Attachment 2 & 3), which includes sites where remediation occurred in prior years. The figure below provides a breakdown of the types of PCF reimbursement sites. These sites are located throughout Vermont in 232 different towns. Attachment 5 shows the distribution of these sites throughout the state.