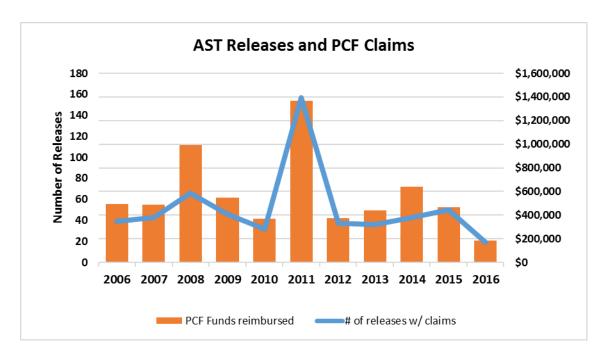

As shown in the figure below, after modest numbers of AST releases and expenditures for 2012 and 2013 releases, there was an uptick in the number of releases in both 2014 and 2015 coinciding with colder winters. This translated into increased claims and cleanup costs for 2014 and 2015 releases. Though claims have ceased on 2013 releases, claims continue to be received for 2014 and 2015 – since last report another \$235,000 in claims were made for 2014 releases and just over \$200,000 for 2015 ones. For 2016, the data is nowhere near final since releases are still occurring and claims have not been made yet for several releases. For example, we had 70 AST releases in 2016, but only 19 claims have been made to date. Still, we anticipate that overall 2016 data will be in line with 2012 and 2013 given the milder winter. Looking longer term, we anticipate a decrease in both cost and number of releases given our efforts at prevention through the residential and farm AST financial assistance program and the addition of the tank inspection requirements to the AST rules in FY17. Inspections will be phased in over a period of 3-5 years (to be determined during rulemaking). As more and more tanks are upgraded to the new standards, fewer and fewer tank releases will occur. However, during the initial inspection phase in period an increase in claims is anticipated as releases are discovered during inspections of older tanks.

The figure below also highlights the vulnerability of the fund. In 2011, Tropical Storm Irene alone caused more than 90 AST releases costing the PCF more than \$800,000 in cleanup expenses. The legislature provided \$750,000 in funds to cover these costs. Without this additional income, the fund could not have absorbed these higher costs.