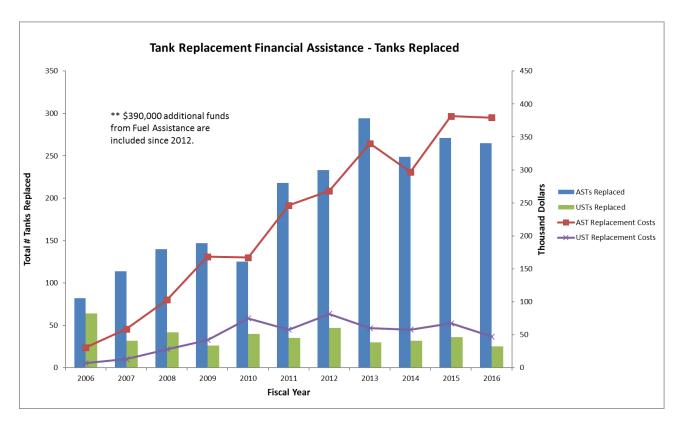

Total Grants for Residential Heating Fuel (USTs and ASTs). In total the UST and AST financial assistance program has funded the removal, replacement and/or upgrade of 2,939 aging petroleum storage tanks; of this 2,276 ASTs have been replaced or upgraded with compliant tanks and 663 USTs have been removed. The figure below depicts the annual number of tanks removed and funds awarded from 2006-2016.