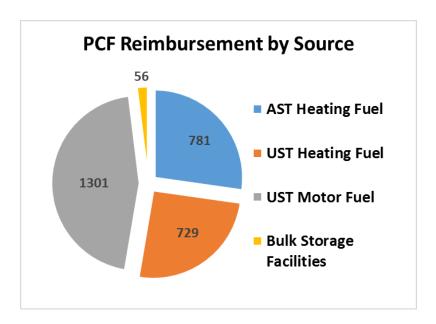

Since the inception of the PCF in 1988, the Fund has disbursed money across a total of 2,867 different properties (Attachment 2 & 3), which includes sites where remediation occurred in prior years. The figure below provides a breakdown of the types of PCF reimbursement sites. These sites are located throughout Vermont in 232 different towns. Attachment 5 shows the distribution of these sites throughout the state.