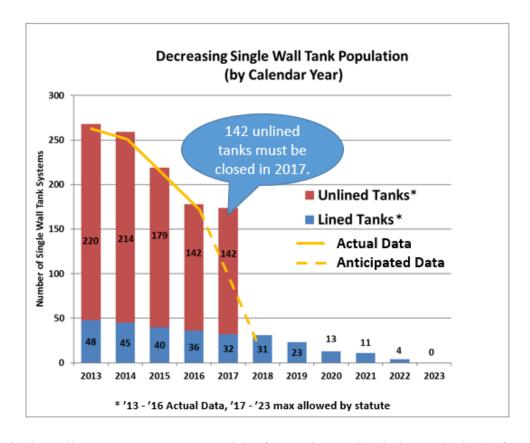

#### **Risks to Fund Solvency**

One of the biggest risks to the fund is the remaining population of single-walled underground storage tank systems. Beginning on July 1, 2014, owners of single-walled tanks began paying a higher annual tank assessment fee and would also be assessed a higher deductible in the event of a release. Over the past year, the number of single-walled USTs has been reduced from 225 to 178 (as of 11/14/16). Single wall systems comprise approximately 9% of the current tank population. Of the 178 single-walled tanks, 142 are unlined and are located at 54 facilities. The remaining 32 lined systems are located at 12 facilities. All unlined tanks must be closed by Jan. 1, 2018. Only 33 of the unlined tanks were closed in 2016, less than the 50 anticipated in last year's report. The remaining 142 tanks will need to be removed in 2017 to comply with the January 1, 2018 deadline. Due to lined tanks having an added level of protection, they do not require removal until Jan. 1, 2018, or by ten years from the date the tank was lined, whichever is later. The last tanks to be lined were in 2013, therefore we expect the last lined tanks to be closed by 2023. See graph below of the decreasing single-wall tank population.