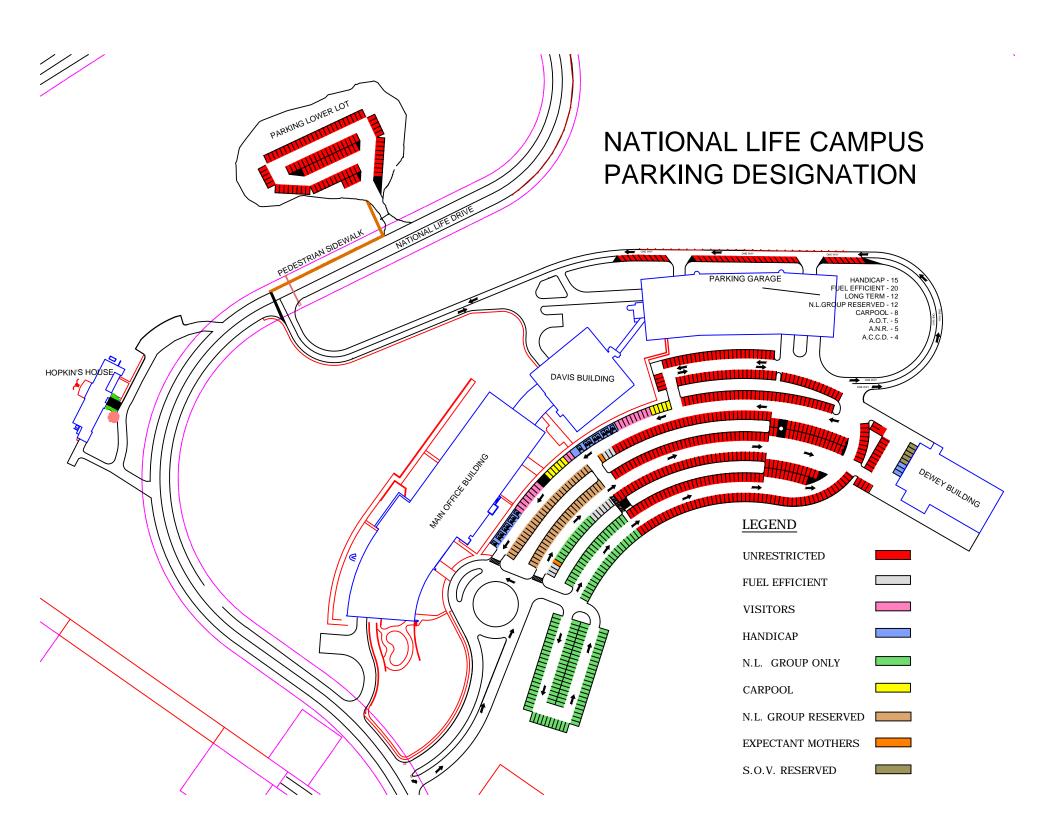

Directions to National Life Building, Montpelier, VT

From I-89: Exit 8. After exiting, you are on Memorial Drive. At the first traffic light, take a right onto National Life Drive. Go up the hill past the building to the main entrance on the left; park in the unrestricted areas (see attached map); the Department offices are in the eastern part of the building but please check in at the main lobby security desk.

From town: take a left at the last traffic light before I-89 (just past the Dept. of Labor & GMP facilities on the right) onto National Life Drive. Go up the hill past the building to the main entrance on the left; park in the unrestricted areas (see attached map); the Department offices are in the eastern part of the building but please check in at the main lobby security desk.