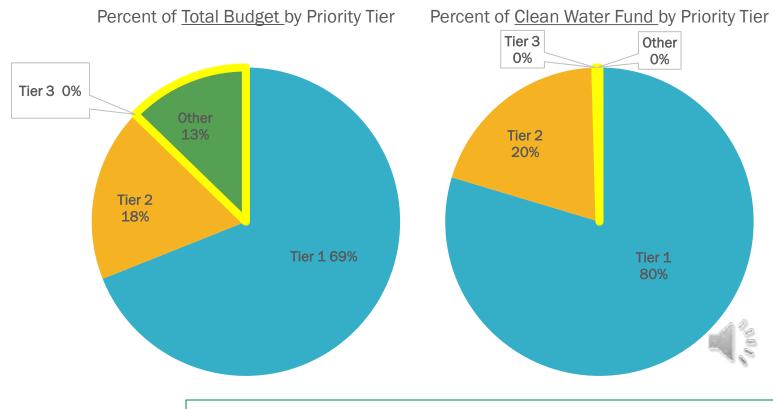

## **Tactical Basin Planning Cycle**

- Goal to restore, protect, and maintain water quality in all of Vermont's waters
- Clean water funding helps municipalities, farmers, and others implement projects that will reduce pollution washing into Vermont's waters
- Implement clean water restoration plans known as "Total Maximum Daily Loads" (TMDLs)
- Vermont's Tactical Basin Planning process identifies and prioritizes specific actions necessary to achieve pollutant reduction targets