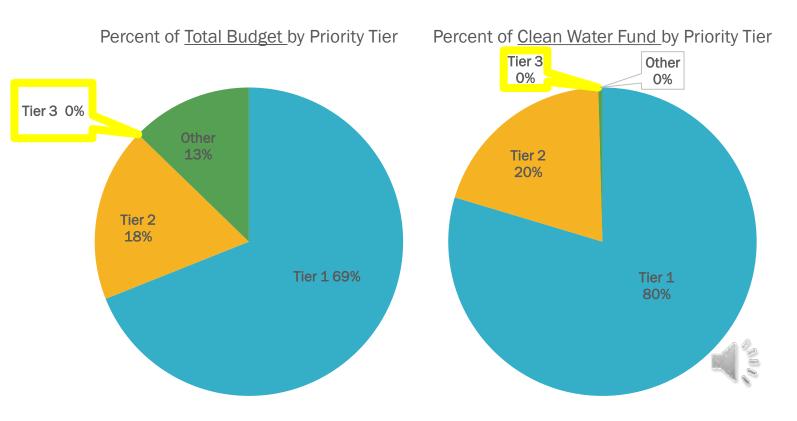

| 1,044,080 | (7,448,457  |
|                                       | Their 2 fault Total            |                                                                               | 115         | 17          | 75      | 185       |           | 45        | 475       | and the second se | 10        |             |

#### Tier 2 (Medium Priority)

Repair riparian conditions for flood resiliency

Education and outreach for Acceptable Management Practices (AMPs) for Maintaining Water Quality on Logging Jobs

Municipal Stormwater Implementation Grants

Innovative/alternative technologies or practices

Purchase agricultural land





Tier 3 (Low Priority)

Tier 3: Developed Lands Implementation Grants





Tier 3 (Low Priority)

Tier 3: Developed Lands Implementation Grants



## **1.** Clean Water Budget Organized Into Priority Tiers – Other Priorities Tier

|                 | Com Mater Budget Other Priorities                           |                      |           |           |           |    |        | _         |          |
|-----------------|-------------------------------------------------------------|----------------------|-----------|-----------|-----------|----|--------|-----------|----------|
|                 | 41 ANR/CEC Extent: Extent in Drest Fund                     | 120,080              |           | 120,000   |           |    |        | 120,000   | -        |
|                 | 42 ApA Storwager Skity Payments (2014 aanti                 | 2,00                 | -         | 20.08     | 28,000    |    | 100.00 | 35,018    | (76.003) |
|