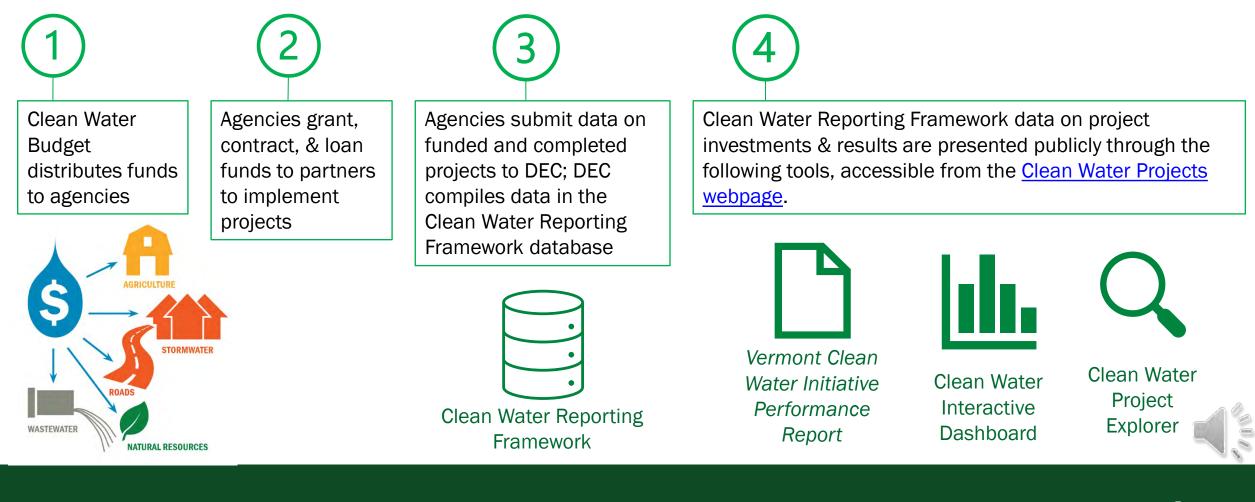

ORTATION



Vermont Housing & Conservation Board



# Draft State Fiscal Year (SFY) 2025 Clean Water Budget Background & Introduction



## **Tactical Basin Planning Cycle**



- Goal to restore, protect, and maintain water quality in all of Vermont's waters
- Clean water funding helps municipalities, farmers, and others implement projects that will reduce pollution washing into Vermont's waters
- Implement clean water restoration plans known as "Total Maximum Daily Loads" (TMDLs)
- Vermont's Tactical Basin Planning process identifies and prioritizes specific actions necessary to achieve pollutant reduction targets



## **Clean Water Budget Process**



STATE FISCAL YEAR

(SFY) 2025

VERMONT



## **Clean Water Projects**





## **Clean Water Project Tracking, Accounting, & Reporting**





## How to Participate in the Budget Process



Stay connected

- Visit the Clean Water Board webpage: <u>dec.vermont.gov/water-investment/cwi/board</u>
- Join the Clean Water Stakeholders Listserv: tinyurl.com/87s7tjse

#### Review available materials

- Draft Clean Water Budget spreadsheet
- Clean Water Budget Overview
- Clean Water Budget Story Map
- Recordings of Line-Item Summaries



#### Tell us your thoughts

- Via online questionnaire
- Via written submission: <u>anr.cleanwatervt@vermont.gov</u>
- At Public Hearing

Public Comment Period: October 20, 2023 -November 20, 2023 Public Hearing: November 2, 2023 Clean Water Board consideration of public comment: December 5, 2023



# **State Fiscal Year 2025 Clean Water Budget Draft Recommendation** Drafting Approach



**Overview of