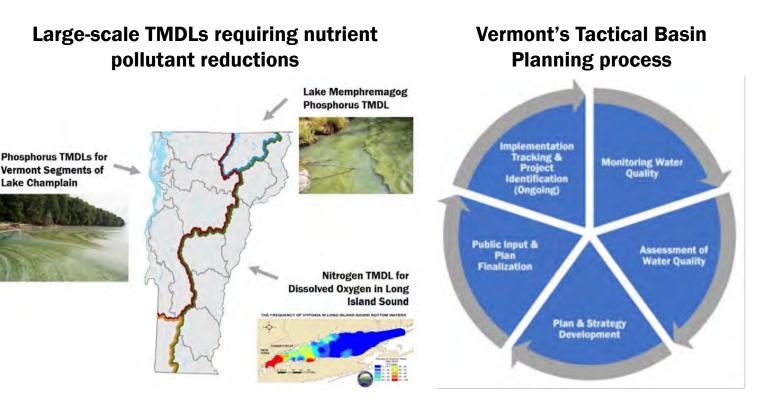

## **Tactical Basin Planning Cycle**

- Goal to restore, protect, and maintain water quality in all of Vermont's waters
- Clean water funding helps municipalities, farmers, and others implement projects that will reduce pollution washing into Vermont's waters
- Implement clean water restoration plans known as "Total Maximum Daily Loads" (TMDLs)
- Vermont's Tactical Basin Planning process identifies and prioritizes specific actions necessary to achieve pollutant reduction targets