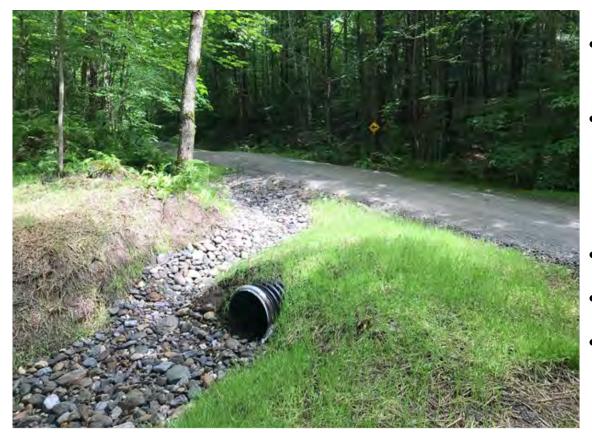

## **Tactical Basin Planning Cycle**

- Goal to restore, protect, and maintain water quality in all of Vermont's waters
- Clean water funding helps municipalities, farmers, and others implement projects that will reduce pollution washing into Vermont's waters
- Implement clean water restoration plans known as "Total Maximum Daily Loads" (TMDLs)
- Vermont's Tactical Basin Planning process identifies and prioritizes specific actions necessary to achieve pollutant reduction targets