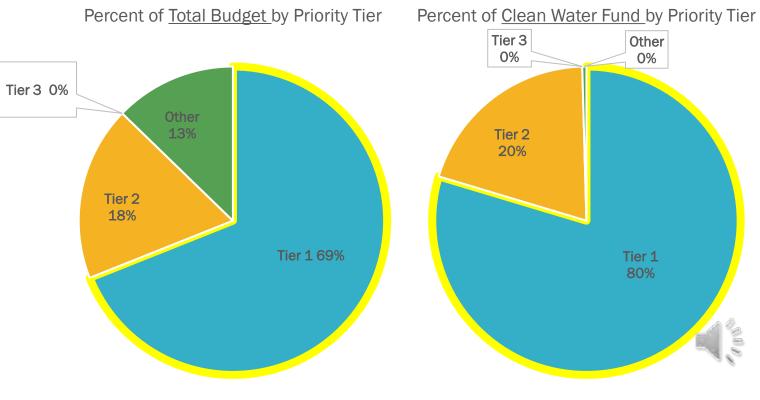

## **Tactical Basin Planning Cycle**

- Goal to restore, protect, and maintain water quality in all of Vermont's waters
- Clean water funding helps municipalities, farmers, and others implement projects that will reduce pollution washing into Vermont's waters
- Implement clean water restoration plans known as "Total Maximum Daily Loads" (TMDLs)
- Vermont's Tactical Basin Planning process identifies and prioritizes specific actions necessary to achieve pollutant reduction targets