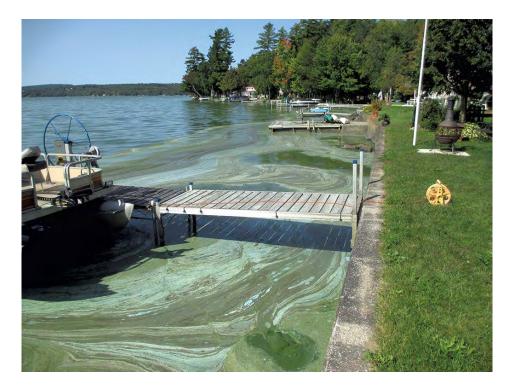

## **Tactical Basin Planning Cycle**

- Goal to restore, protect, and maintain water quality in all of Vermont's waters
- Clean water funding helps municipalities, farmers, and others implement projects that will reduce pollution washing into Vermont's waters
- Implement clean water restoration plans known as "Total Maximum Daily Loads" (TMDLs)
- Vermont's Tactical Basin Planning process identifies and prioritizes specific actions necessary to achieve pollutant reduction targets