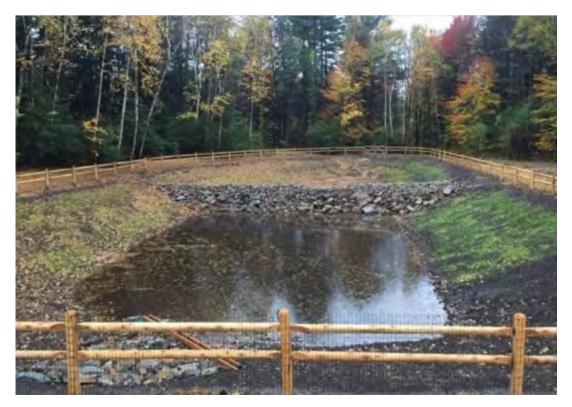

nd other private "Three-Acre Sites"
- Projects are regulatory Required by VT Clean Water Act (Act 64 of 2015)
- Stormwater from developed lands accounts for roughly 20% of the phosphorus entering Lake Champlain





## Lakes in Crisis Fund



A shoreland restoration project at Lake Carmi

- Lake Carmi is designated as a Lake in Crisis
- Project Types: Water Quality Monitoring, Aeration System Operation, BMP identification
- Funds awarded to Town of Franklin, Franklin NRCD, VAEL Laboratory
- Funds support implementation of the Lake Carmi Crisis Response Plan and the Carmi Phosphorus Total Maximum Daily Load (TMDL)
- State Fiscal Year 2023 Clean Water Innovation Line-Item Funds are being used to conduct a feasibility study for a potential alum treatment



# **Stormwater Utility Payments**



- Support the establishment and maintenance of municipal stormwater utilities
- Established as a statutory priority in 2015 Act 158
- Removed as a statutory priority in 2019 Act 76.
- Payments of \$25k/year for five years to eligible utilities.
- Utilities raise revenue to construct, operate, and maintain stormwater infrastructure
- SFY25 Budget reflects 4<sup>th</sup> year payment to St. Albans Town
- Other past recipients: Willison, Colchester, South Burlington, Burlington, and St. Albans City



#### Agency/Department/Program



#### **Better Connections and Downtown Transportation Fund**



- Stormwater planning, design, and construction projects to help municipalities incorporate stormwater management strategies into downtown and village center transportation and community revitaliz