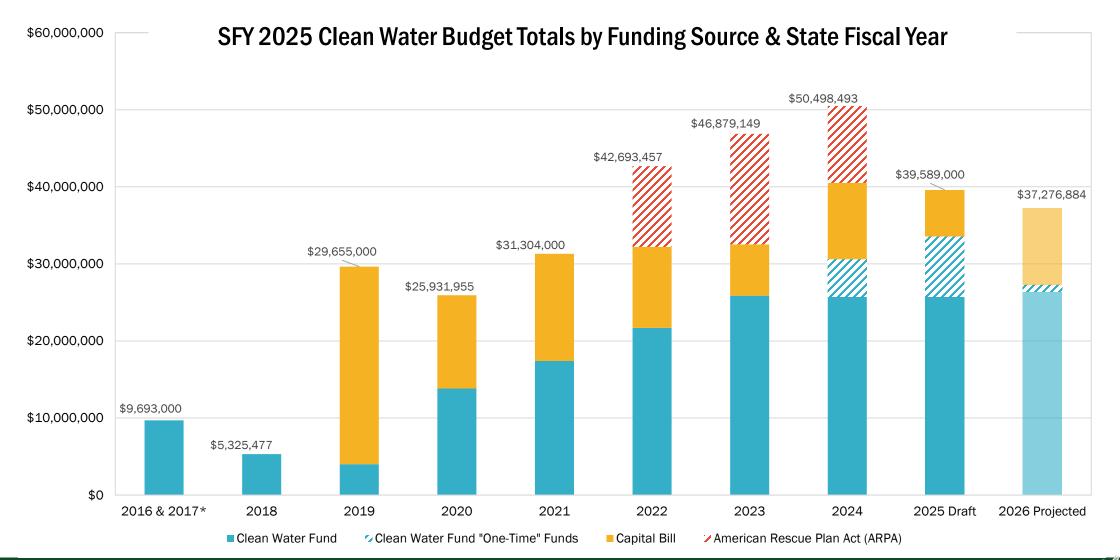

| 3,813,113                  | (8,058,137)                                  | 39,585,000                       | (8,909,493)    |

## State Fiscal Year 2025 Clean Water Budget *Draft Recommendation*



### SFY 2025 Clean Water Budget Totals by Funding Source



#### MILLION

#### ON MILLION

Estimated SFY 2025 Clean Water Fund revenue from Meals and Rooms Tax, Property Transfer Tax Clean Water Surcharge, and Unclaimed Bottle Deposits. SFY 2025 funds from clean water section of the Capital Bill.

#### MILLION

Unallocated/ unreserved Clean Water Fund revenue to fill base Capital Bill funding gap. Unallocated/ unreserved Clean Water Fund budgeted as "onetime" funds in SFY2025.

MILLION

**\$ 39.6** MILLION

> Estimated State Fiscal Year 2025 Clean Water Budget.





\*Note that SFY 2016 and 2017 funds were programmed together.



# State Fiscal Year 2025 Clean Water Budget *Drafting Approach*



 Organized by three budget priority tiers based on statutory priorities (<u>10</u> <u>V.S.A. § 1389</u>), plus "other" priorities category

2. Base and One-Time funding split between green and blue columns

3. Unallocated/U nreserved Clean Water Fund split between "One-Time funding" and "Filling the Capital Bill Gap"

|                                | 10