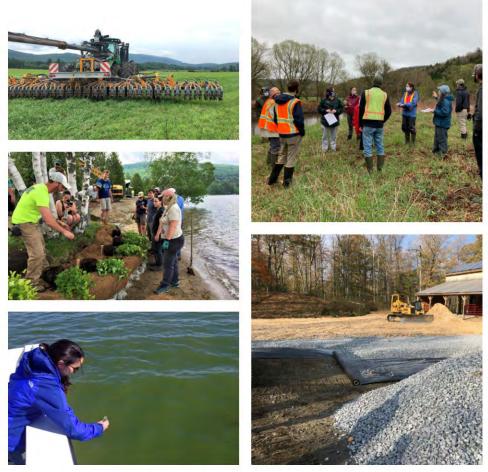

## **Tactical Basin Planning Cycle**

- Goal to restore, protect, and maintain water quality in all of Vermont's waters
- Clean water funding helps municipalities, farmers, and others implement projects that will reduce pollution washing into Vermont's waters
- Implement clean water restoration plans known as "Total Maximum Daily Loads" (TMDLs)
- Vermont's Tactical Basin Planning process identifies and prioritizes specific actions necessary to achieve pollutant reduction targets

## **Clean Water Projects**