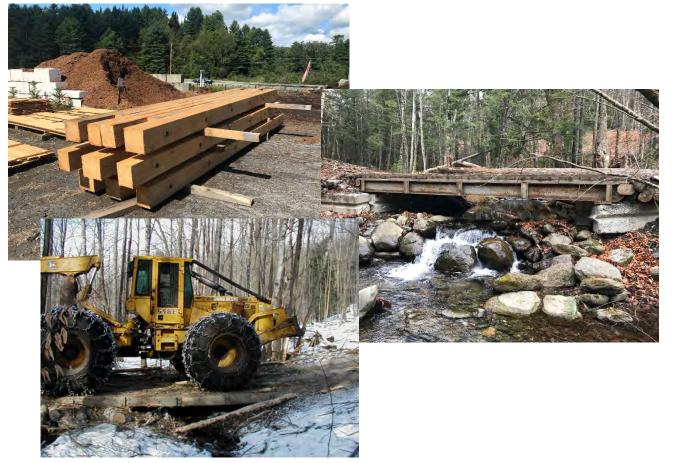

planning commissions.
- The Functioning Floodplains Initiative is creating map tools to help partners locate high value river restoration sites.

Agency of Natural Resources, Department of Environmental Conservation, Clean Water Initiative Program



#### Program and Partner Support – SFY 2025 Support for Flood Recovery



- Deployed Flood Verification Survey
   Tool Accepting responses now
- Support partner time to collect and share this data with DEC
- Learning extent of damages above and beyond typical maintenance fixes on previously built clean water projects
- ~\$300,000 in One-Time Clean
   Water Funds. Administration TBD.

Agency of Natural Resources, Department of Environmental Conservation, Clean Water Initiative Program



## Forestry Water Quality Practices and Skidder Bridges



- \$144,000 total
- \$43,000 for a combination of steel and wooden skidder bridge grants to loggers and foresters to protect water quality on logging operations
- Provides funding to forestry sector
- Aids with regulatory compliance
- Builds cooperation and understanding within the forest products industry



Agency of Natural Resources - Department of Forests, Parks, and Recreation Watershed Forestry Program



## **Forestry Water Quality Practices and Skidder Bridges**



- \$101,000 to increase staff capacity.
- New Water Quality Forester
- Provides technical assistance to partners, DEC, NRCS, CWSP's
- Improved outreach material
- Will provide training on use of AMP App and other tools



Agency of Natural Resources - Department of Forests, Parks, and Recreation Watershed Forestry Pro