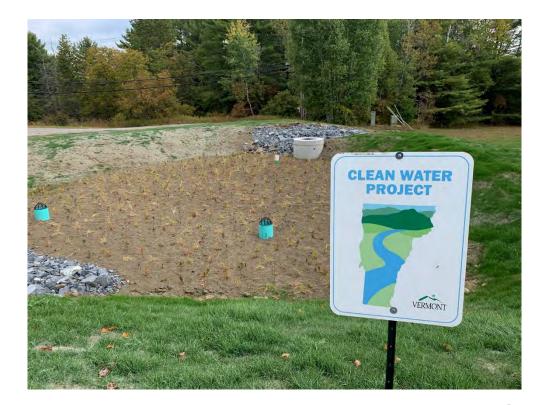

s to comply with MRGP, including funding for Road Erosion Inventories
- In SFY24, 79 grants were awarded totaling \$1,738,700



Agency of Transportation, Project Delivery Bureau, Municipal Assistance Program



#### **Municipal Three-Acre General Permit and MS4**

- Funds design, permitting, and construction of stormwater treatment required to comply with the Three-Acre General Permit and the Municipal Separate Storm Sewer System (MS4) Permit.
- Provides funding to assist municipalities and public schools in meeting regulatory stormwater requirements.
- Projects are regulatory-required by VT Clean Water Act (Act 64 of 2015).
- This program, along with VTrans' road programs, is proposed to meet the goals/outcomes of Municipal Stormwater Implementation Grants established in Act 76 of 2019





Agency of Natural Resources, Department of Environmental Conservation, Clean Water Initiative Program



#### Water Quality Farm Improvement and Retirement Projects



- Infrastructure and equipment projects to protect and improve water quality on farms such as manure management and production area improvements. Typically used for project costs not eligible for other state and federal funding.
- Grants to farmers
- Voluntary; not regulatory
- VHCB Water Quality Grant dollars have leveraged over 6 times their amount in state, federal, or local funding.
- Example: Sprague Ranch built a roof over their calf housing, preventing manure runoff from entering the White River while keeping calves and workers more comfortable. The Spragues engaged the community in the project, hosting "Art on th