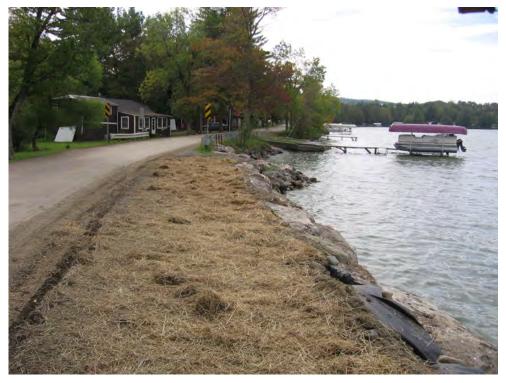

Lake Carmi

- One Time Fund feasibility study support alum treatment
- Funds awarded to Lake Carmi
- Voluntary: non regulatory
- If deemed feasible, funds will support alum treatment to reduce the harmful effects of cyanobacteria within the lake



Agency of Natural Resources / Department of Conservation/Clean Water Initiative Program



#### **Developed Lands Implementation Grants**



- For design, permitting, and construction of stormwater treatment for existing development, required to comply with the "Three-Acre General Permit"
- For residential and other private "Three-Acre Sites"
- Projects are regulatory Required by VT Clean Water Act (Act 64 of 2015)
- Stormwater from developed lands accounts for roughly 20% of the phosphorus entering Lake Champlain





## Lakes in Crisis Fund



A shoreland restoration project at Lake Carmi

- Lake Carmi is designated as a Lake in Crisis
- Project Types: Water Quality Monitoring, Aeration System Operation, BMP identification
- Funds awarded to Town of Franklin, Franklin NRCD, VAEL Laboratory
- Funds support implementation of the Lake Carmi Crisis Response Plan and the Carmi Phosphorus Total Maximum Daily Load (TMDL)
- State Fiscal Year 2023 Clean Water Innovation Line-Item Funds are being used to conduct a feasibility study for a potential alum treatment



# **Stormwater Utility Payments**



- Support the establishment and maintenance of municipal stormwater utilities
- Established as a statutory priority in 2015 Act 158
- Removed as a statutory priority in 2019 Act 76.
- Payments of \$25k/year for five years to eligible utili