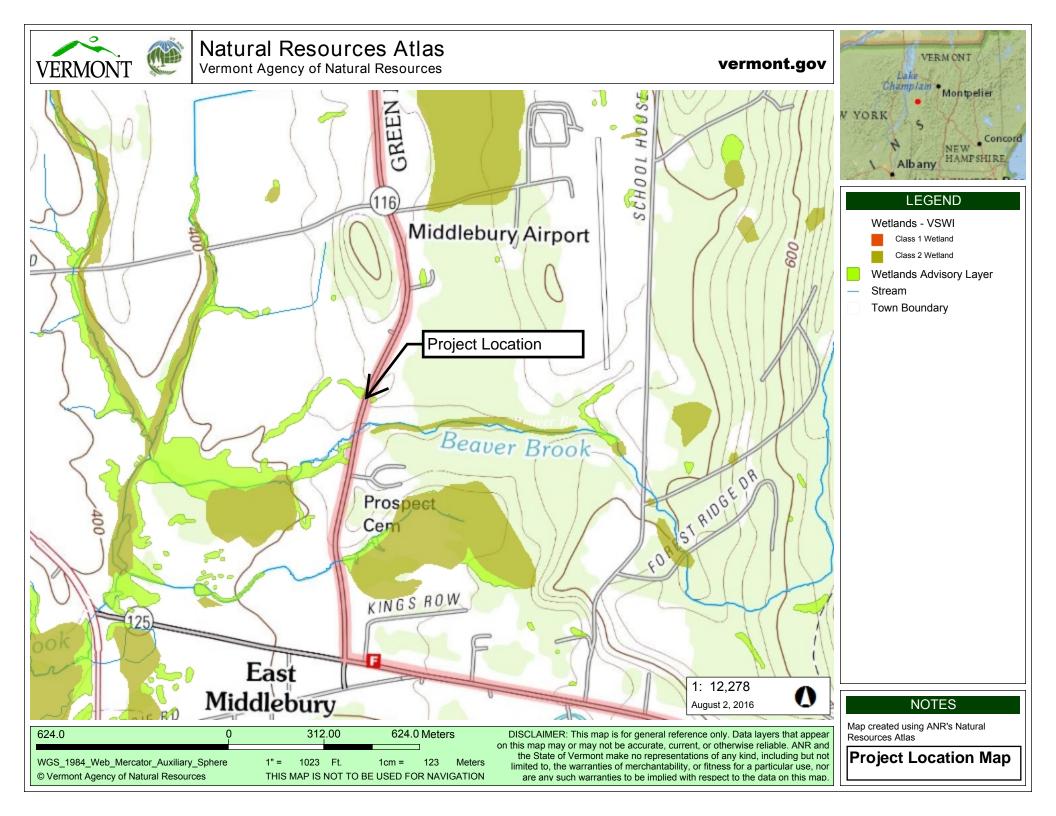

Vermont Agency of Transportation is requesting approval for replacement of an existing undersized and failing culvert located at 668 Case Rd, in Middlebury, VT. The proposed project will impact 1011sf of wetland impacts and 5990sf of buffer zone impacts. This wetland has been designated as a significant (Class II) wetland under the Vermont Wetland Rules.