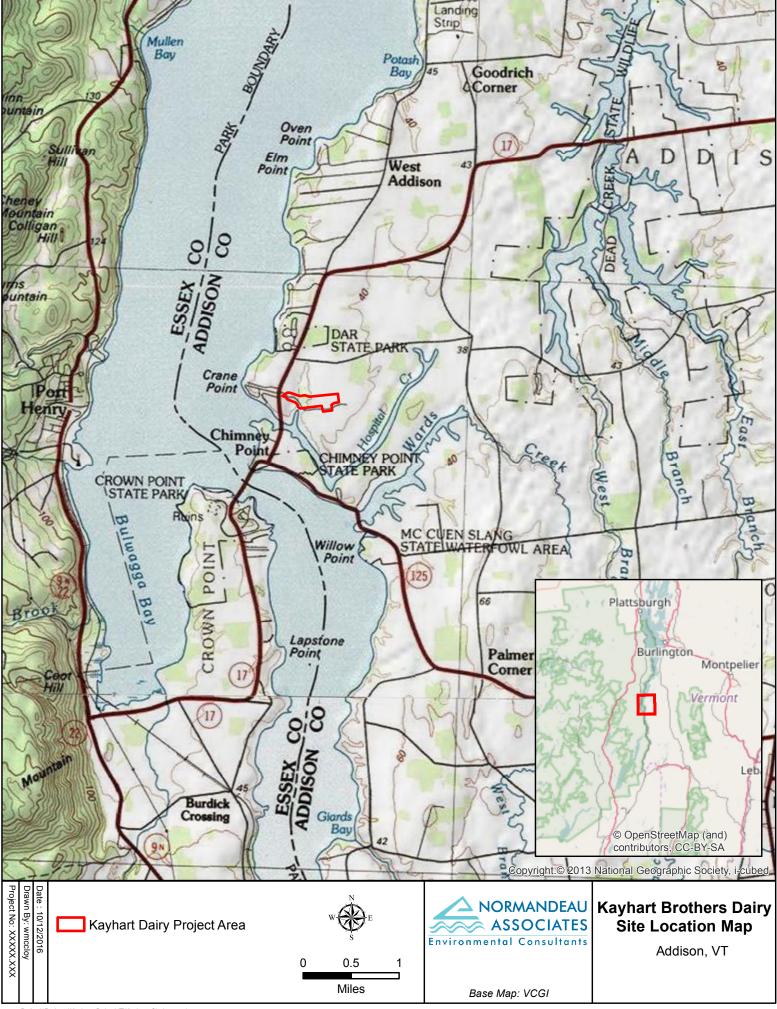

Steve and Tim Kayhart is requesting approval for improvement of existing farm road to access proposed milking center and better support on-going farm activities located at 7429 VT 17W, in Addison, VT. The proposed project will impact 4419sf of wetland impacts and 13667sf of buffer zone impacts. This wetland has been designated as a significant (Class II) wetland under the Vermont Wetland Rules.