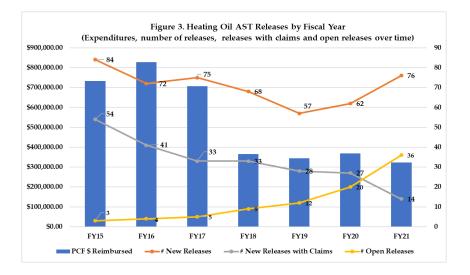

# **Key Takeaways**

- The PCF is comprised of two accounts: a motor fuel, and a heating oil account. Each maintained a positive balance throughout the year, and the overall fund balance met the required financial assurance requirements for permitted motor fuel UST owners. The PCF's <u>Fund Balance Report</u> details receipts and disbursements and ending balances. Though the fund has a healthy balance, actuarial studies completed in 2005 and 2016 each found that the fund was *"technically insolvent"* since *"projected liabilities exceeded assets of the fund."*
- The motor fuel UST site backlog continues to pose a significant risk to fund solvency. However, prevention and cleanup efforts continue to outstrip new releases and over the past decade the total backlog of open contaminated sites has been reduced by over 30%.
- The <u>AST Rules</u> are working. In the four years since the inspection requirements went into effect in August 2017, releases and cleanup costs are down by 18% and 47% respectively, as compared to the four preceding years. See Figure 3 and discussion on page 3.

# **STATUTE LINK ADDITIONAL DETAIL REPORT**

• The heating oil account: For the fourth consecutive fiscal year, this account experienced significantly lower cleanup expenditures and a positive balance. Historically, this account has been unsustainable. This success appears attributable to increased prevention efforts through both new AST regulations and increased tank replacement financial assistance. The <u>AST</u> <u>Rules</u> were revised in August 2017 in response to <u>Act 76</u> and require tank inspections every three years and include a delivery prohibition to tanks that are "red-tagged" due to high risk of a fuel release. Over 570 reported, red-tagged tanks were repaired or replaced in 2021, and over 2,800 since the rules were implemented in 2017; many of these received financial assistance. Figure 3 depicts a clear reduction in cleanup costs beginning in fiscal year 2018.