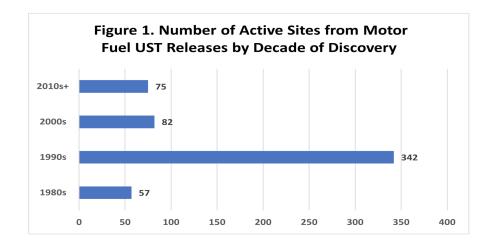

# Discussion

• Motor fuel UST backlog risk to solvency: The motor fuel account has significant financial risk associated with the backlog of 556 open motor fuel UST sites. As shown in Figure 1, over 70% of these sites are over 20 years old, are from unprotected tanks, and are the most challenging and costly to cleanup. The legacy of these sites is that we have an estimated motor fuel tank liability of nearly \$50M based on the 2016 actuarial study. Many of these older sites now require groundwater reclassification and active cleanup under the amended <u>Groundwater Protection Rule and Strategy</u> that became effective Jul. 6, 2019.