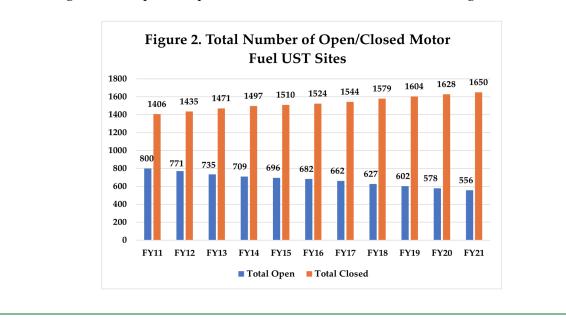

• **Motor fuel UST backlog progress:** In the past decade, this backlog has been reduced by 244 sites. Leak prevention efforts have considerably slowed new releases from motor fuel USTs, allowing site cleanups to outpace new contaminated sites as shown in Figure 2.