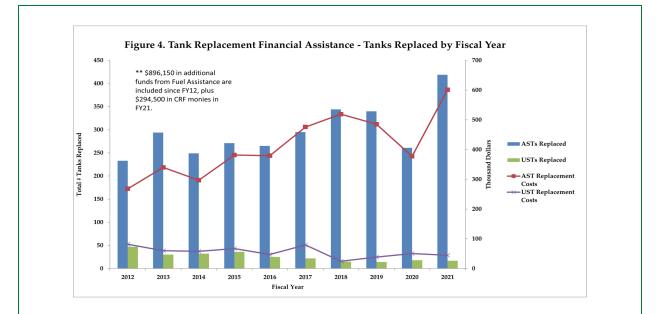

• Tank Financial Assistance: Providing financial assistance to vulnerable Vermonters is important to reduce risk to human health and the environment from releases and to prevent heating insecurity. Since inception, the PCF assistance program has funded the replacement or upgrade of 4,310 ASTs and removed 746 single-walled home heating oil USTs. Figure 4 shows data from the last decade – the spike in AST replacements last year is due primarily due to additional federal Coronavirus Relief Funding as discussed further below.