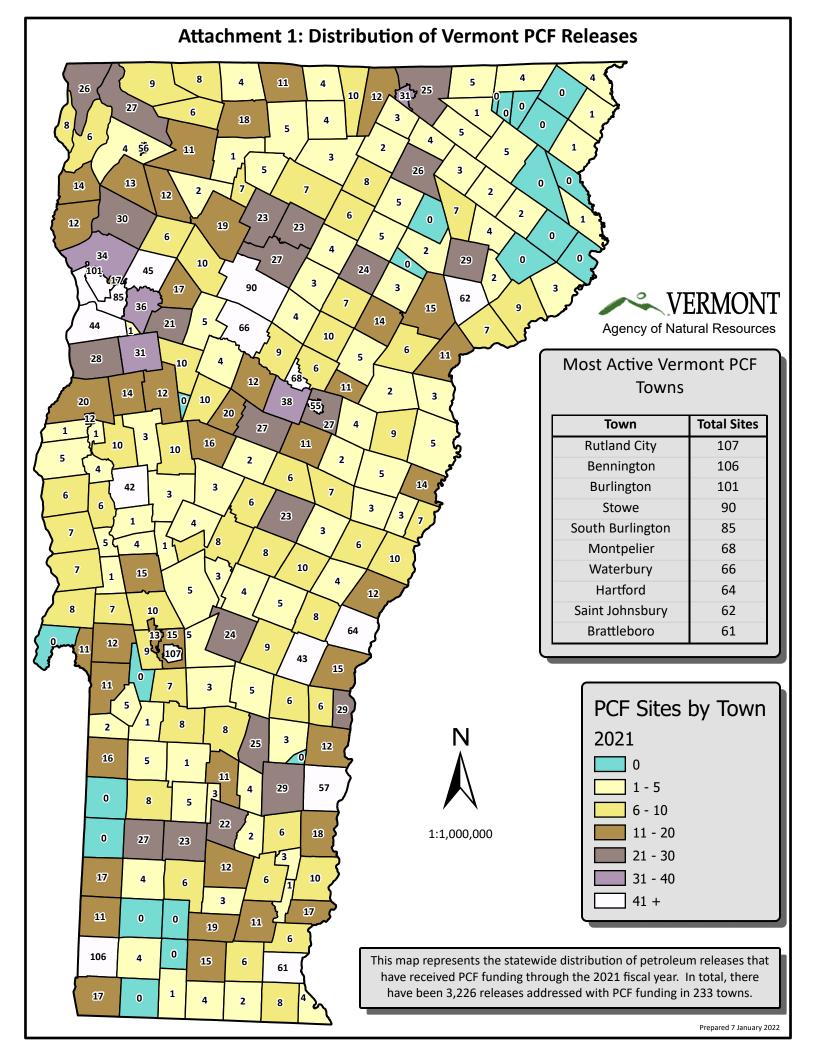

# **Executive Summary**

This is the 34th annual report of the <u>Petroleum Cleanup Fund (PCF) Advisory Committee</u> and will provide a review of receipts and disbursements for fiscal year 2021, in accordance with 10 V.S.A. § 1941 and will evaluate the effectiveness of the PCF in meeting its legislative intent. In fiscal year 2021 the PCF continued to be the primary financial responsibility mechanism for Vermont underground storage tank (UST) owners, which is required by state and federal law. The PCF also provided financial resources to remediate petroleum contamination at schools, homes, businesses, farms, churches, public works facilities and in <u>233 towns throughout Vermont</u>. The PCF funds remediation of releases that threaten public health and the environment. Since the inception of the fund, petroleum releases have been discovered at more than 4,000 properties (3,226 of these have PCF payments – <u>see details</u>) with contamination discovered in drinking water wells, in the indoor air of homes and businesses, seeping into surface water and at dangerous levels in public utility lines. Without the PCF many Vermont businesses, homeowners and public entities would struggle to pay for expensive cleanups. Critical site cleanup work remains at nearly 1,000 properties contaminated by releases from petroleum USTs and aboveground storage tanks (ASTs). The continued success of the PCF depends upon the continued solvency of the fund.