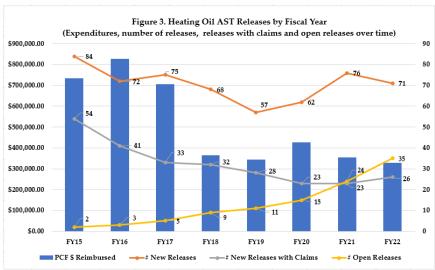

#### **Key Takeaways**

- The PCF is comprised of two accounts: a motor fuel, and a heating oil account. Each maintained a positive balance throughout the year, and the overall fund balance met the required financial assurance requirements for permitted motor fuel UST owners. The PCF's Fund Balance Report details receipts and disbursements and ending balances. Though the fund has a healthy balance, actuarial studies completed in 2005 and 2016 each found that the fund was "technically insolvent" since "projected liabilities exceeded assets of the fund."
- The motor fuel UST site backlog continues to pose a significant risk to fund solvency. However, prevention and cleanup efforts continue to outstrip new releases and over the past decade the total backlog of open contaminated sites has been reduced by 29%.
- The <u>AST Rules</u> are working. In the five years since the inspection requirements went into effect in August 2017, releases and cleanup costs are down by 18% and 43% respectively, as compared to the five preceding years. See Figure 3 and discussion on page 3.

#### STATUTE LINK ADDITIONAL DETAIL REPORT

• The heating oil account: For the fifth consecutive fiscal year, this account experienced significantly lower cleanup expenditures and a positive balance. Historically, this account has been unsustainable. This success appears attributable to increased prevention efforts through both new AST regulations and increased tank replacement financial assistance. The AST Rules were revised in August 2017 in response to Act 76 and require tank inspections every three years and include a delivery prohibition to tanks that are "red-tagged" due to high risk of a fuel release. Over 400 reported, red-tagged tanks were repaired or replaced in fiscal year 2022, and over 2,950 since the rules were implemented in 2017; many of these received financial assistance. Figure 3 depicts a clear reduction in cleanup costs beginning in fiscal year 2018.