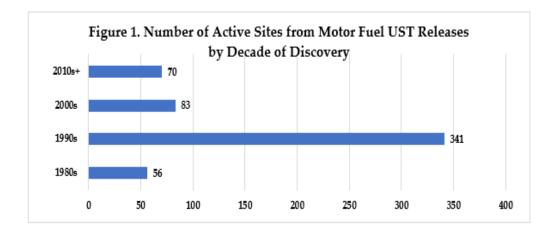

#### **Discussion**

• Motor fuel UST backlog risk to solvency: The motor fuel account has significant financial risk associated with the backlog of 550 open motor fuel UST sites. As shown in Figure 1, over 70% of these sites are over 20 years old, are from unprotected tanks, and are the most challenging and costly to cleanup. The legacy of these sites is that we have an estimated motor fuel tank liability of nearly \$50M based on the 2016 actuarial study. Many of these older sites now require groundwater reclassification and active cleanup under the amended <a href="Groundwater Protection Rule and Strategy">Groundwater Protection Rule and Strategy</a> that became effective Jul. 6, 2019.