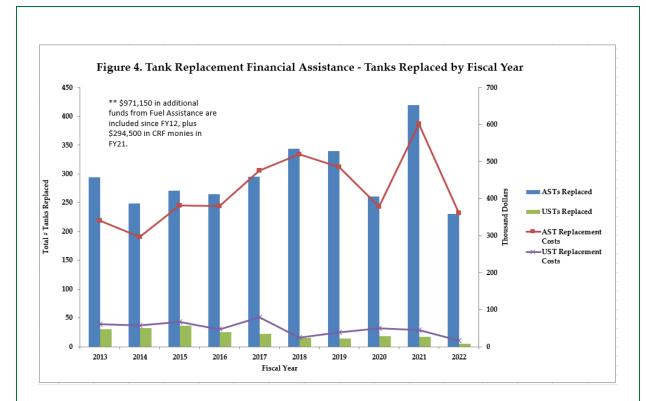

• Tank Financial Assistance: Providing financial assistance to vulnerable Vermonters is important to reduce risk to human health and the environment from releases and to prevent heating insecurity. Since inception, the PCF assistance program has funded the replacement or upgrade of 4,518 ASTs and removed 751 single-walled home heating oil USTs. Figure 4 shows data from the last decade.