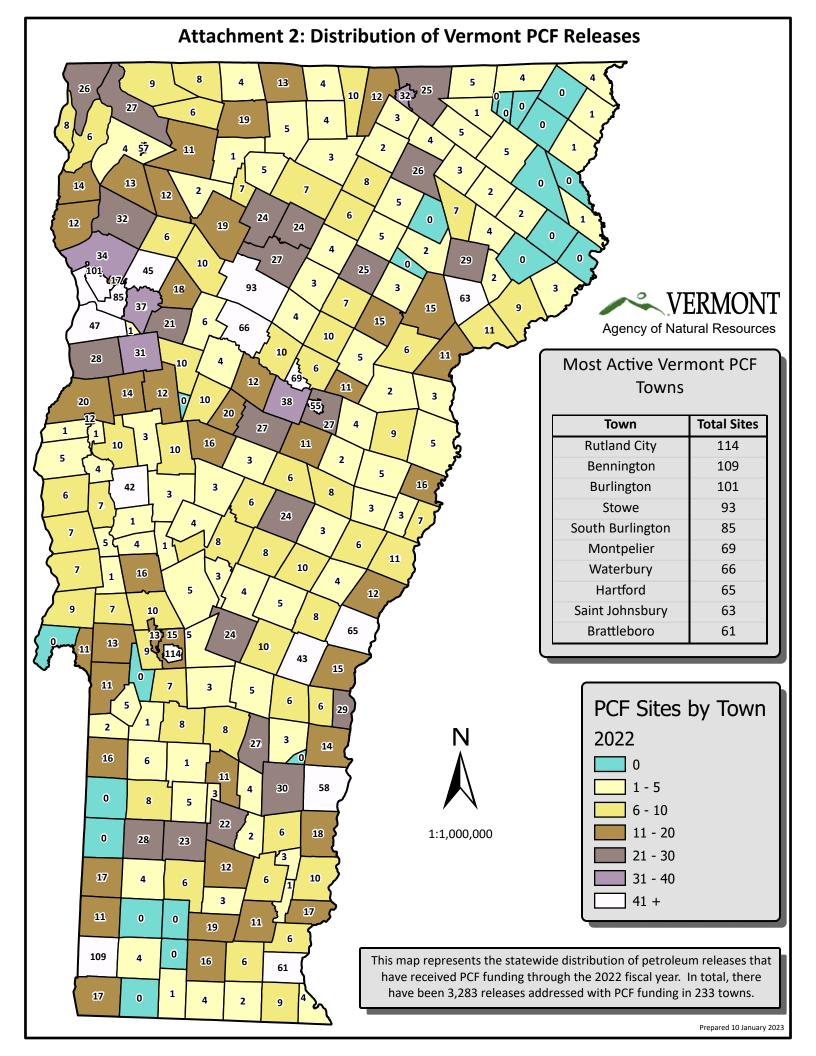

#### **Executive Summary**

This is the 35th annual report of the Petroleum Cleanup Fund (PCF) Advisory Committee and will provide a review of receipts and disbursements for fiscal year 2022, in accordance with 10 V.S.A. § 1941 and will evaluate the effectiveness of the PCF in meeting its legislative intent. In fiscal year 2022 the PCF continued to be the primary financial responsibility mechanism for Vermont underground storage tank (UST) owners, which is required by state and federal law. The PCF also provided financial resources to remediate petroleum contamination at schools, homes, businesses, farms, churches, public works facilities and in 233 towns throughout Vermont. The PCF funds remediation of releases that threaten public health and the environment. Since the inception of the fund, petroleum releases have been discovered at more than 4,000 properties (3,283 of these have PCF payments – see details) with contamination discovered in drinking water wells, in the indoor air of homes and businesses, seeping into surface water and at dangerous levels in public utility lines. Without the PCF many Vermont businesses, homeowners and public entities would struggle to pay for expensive cleanups. Critical site cleanup work remains at nearly 1,000 properties contaminated by releases from petroleum USTs and aboveground storage tanks (ASTs). The continued success of the PCF depends upon the continued solvency of the fund.