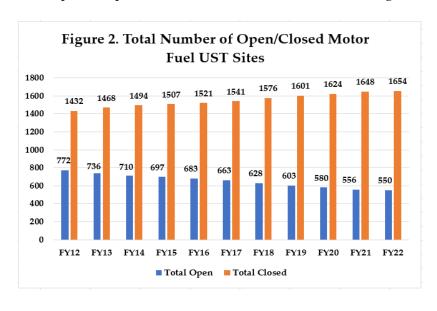

• Motor fuel UST backlog progress: In the past decade, this backlog has been reduced by 222 sites. Leak prevention efforts have considerably slowed new releases from motor fuel USTs, allowing site cleanups to outpace new contaminated sites as shown in Figure 2.