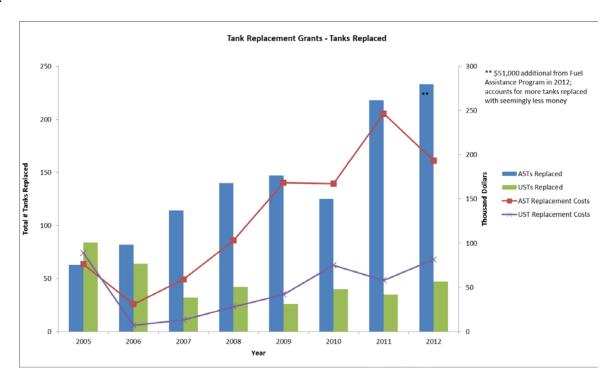

cleanup cost for home heating USTs is \$16,083, and ASTs cleanup costs have averaged \$10,972. The committee believes these grants have been an excellent investment, as millions of dollars on cleanup costs have been avoided by removing these tanks before they leak. In total, 52 grants were approved in FY12 for the closure of residential heating oil USTs. Total reimbursement in FY12 for UST grants was \$81,514 which brings the total amount awarded for USTs since the program began to \$775,354. In addition, 251 grants were approved in FY12 for the replacement of residential heating oil ASTs. Total reimbursement in FY12 for AST grants was \$193,164 which brings the total amount awarded since the program began to \$1,098,162 in AST grant funds. In addition to these funds, the Vermont Fuel Assistance program provided and additional \$51,000 to be used for AST replacement at residential properties with low income homeowners. The demand for the AST grant program has continued to grow into the first half of FY13, with nearly the full annual \$300,000 awarded. The committee recommends increasing the annual cap to \$350,000 to ensure that ASTs get upgraded before a release occurs. In total the UST and AST grant program has funded the removal of more than 2,000 aging petroleum storage tanks. The figure below depicts the annual number of tanks removed and funds awarded from 2005-2012.