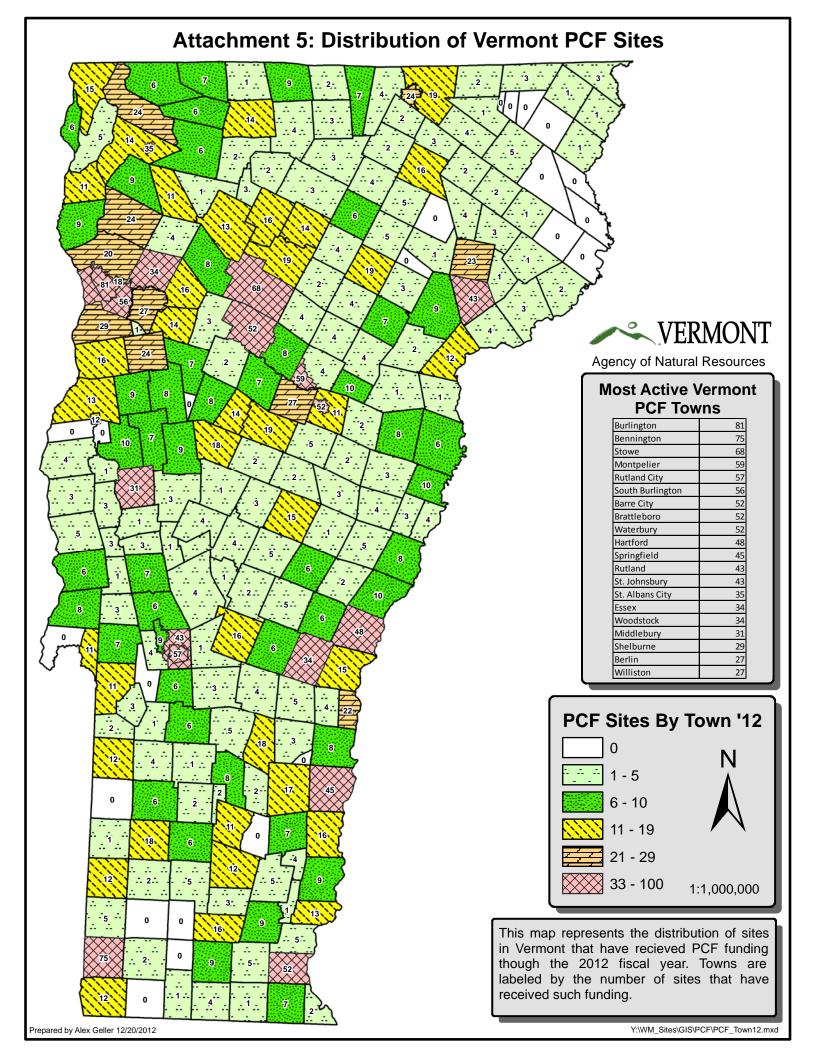

Disbursements for remediation represented a total of 2,386 different sites (Attachment 2 & 3), which includes sites where remediation occurred in prior years. The figure below provides a breakdown of the types of PCF reimbursement sites. These sites are located throughout Vermont in 196 different towns. Attachment 5 shows the distribution of these sites throughout the state.