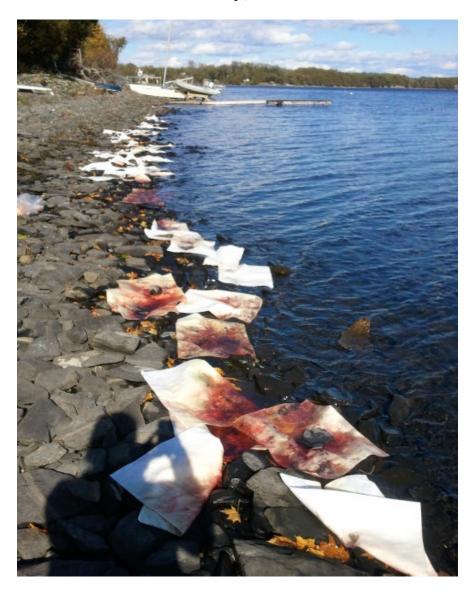

Cover photo: Leaking UST in South Hero in October 2012 resulted in fuel oil contamination to Lake Champlain