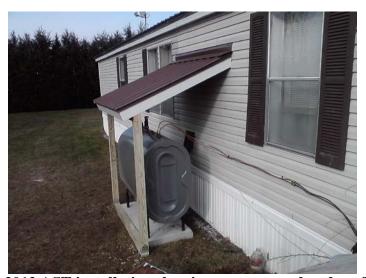

2012 AST installation showing concrete pad and roof

The home heating oil tank removal grants were implemented (for USTs in 1998 and AST in 2004) to encourage the removal and replacement of aging tanks before leaks and releases occur. The average