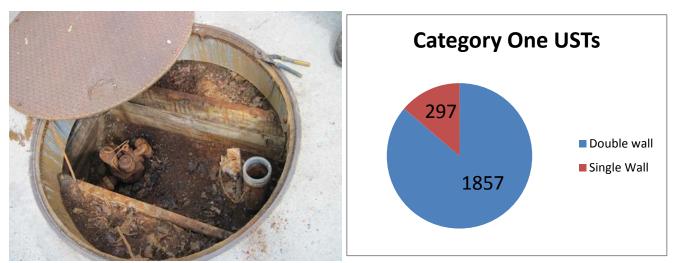

#### **Risks to Fund Solvency**

One of the biggest risks to the fund is the remaining population of single-walled underground storage tank systems with single-walled piping. As depicted in the chart below 297 single-walled tank systems exist in VT. This represents 14 percent of the tank population. A leak from one of these systems might potentially be undetected due to the lack of secondary containment and can cause considerable harm in the environment. This was evident by the large scale cleanup of a catastrophic release in Essex Junction in 2011. More than \$800,000 of PCF funds have been expended to remediate this site, where a single-walled tank and piping system released gasoline which migrated to a local storm drain system.

Single-walled UST system without secondary containment and the number of these tanks in VT

Since Vermont adopted its first set of Underground Storage Tank Rules (1987) there have been few (approximately 30) releases to the environment from secondarily contained systems. Almost all of those originated either from leaks in dispensers that were not equipped with dispenser sumps, or from leaky spill buckets. For sites discovered over the past 5 years, 22 sites involved double-walled UST systems while 43 involved single-walled systems. Of those sites, there were no requests for PCF funds from the sites with double-walled tanks (any costs incurred where all less than the \$10,000 deductible) while the sites with single-walled tank systems have required nearly \$1.5M in PCF funds.