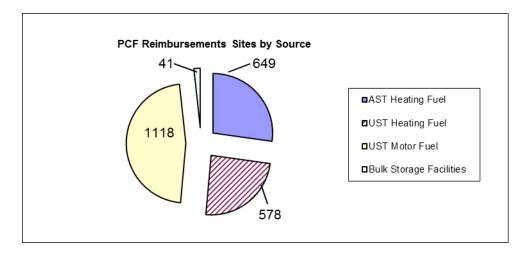

Disbursements for remediation represented a total of 2,386 different sites (Attachment 2 & 3), which includes sites where remediation occurred in prior years. The figure below provides a breakdown of the types of PCF reimbursement sites. These sites are located throughout Vermont in 196 different towns. Attachment 5 shows the distribution of these sites throughout the state.