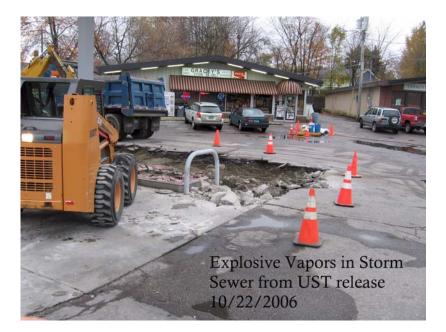

The large number of contaminated properties that are eligible for reimbursement under the Fund will continue to require significant PCF monies. One hundred and thirty seven new sites were discovered in 2006 adding to the total of over 2,700 sites discovered statewide since 1988. This large number of contaminated properties will result in continued disbursements from the PCF. Additional funds are expected to be disbursed at older sites in part due to a EPA grant requirement to address our site backlog. Over 1,200 sites remain in an active status where PCF eligible work needs to be completed. This work will likely cause an increase in claims against the PCF. There are also 13 different sites where extensive remediation is necessary, and the DEC has committed over \$1.0 million for future cleanups costs under the pay-for-performance program.

There also remains the threat of a large petroleum release in a critical area. Over the history of the program, the sites that have affected public water supplies or sensitive environmental areas have required extensive remediation at a high cost to the PCF. A site discovered in 2002 in Hartland has over 30 public and private wells that have been contaminated with a gasoline additive, MTBE. This site will require a large disbursement of PCF monies to address this problem. In addition, there are 3 sites with multiple occurrences that have received reimbursements totaling more than \$1 million each for remediation costs, 20 sites with cleanup costs less than \$1 million but greater than \$500,000 and 136 sites that have required cleanup costs less than \$500,000 but more than \$100,000 each (Attachments 2 & 3). When sites like these are discovered, cleanup work can continue, at a large fund expense, for as long as 5-10 years.