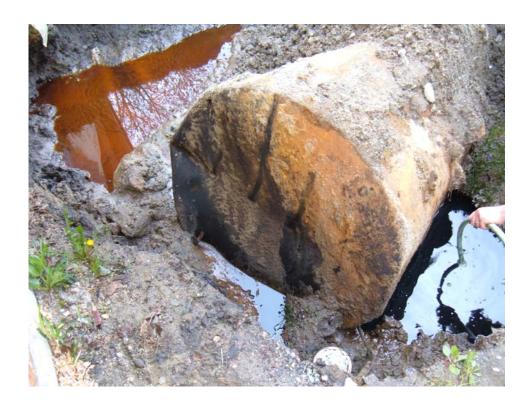

Reimbursements for releases at heating fuel sites continue to increase each year. In FY06 the heating fuel account had demands for reimbursement which exceeded the income. Although the heating oil account ended the fiscal year with a positive balance this was only accomplished due to a legislatively approved \$750,000 transfer of funds from the motor fuel account. In addition, the payment of claims in February 2006 had to be delayed while the Agency sought approval for this transfer. The delays in payments lead to the stoppage in cleanup work which put homeowners at risk from exposure to contamination and may have lead to the spread of contamination. The increased demands were due to both an increase in the number and the magnitude of the heating fuel cleanups. The increase in the number of claims is believed to be the result of an aging heating fuel storage infrastructure as well as an increased awareness of this program. More and more owners of property in Vermont are removing their heating fuel tanks and many are found to have released petroleum into the environment. In addition, many

private insurance companies are requiring that heating fuel USTs be removed as a condition of renewing the homeowner's insurance policy. There has also been an increase in the total cost of these claims. There have been a number of commercial heating fuel tanks where a significant release had occurred resulting in a costly cleanup. The farm and residential grant program for heating fuel tanks continues to remain very successful, as the number of requests for grants exceeded the amount authorized for the year. \$150,000 of the annual income into the heating fuel account is devoted to this effort.