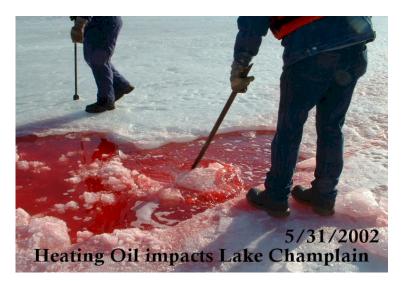

Reimbursements for releases at heating fuel sites continue to increase each year. In FY06 the heating fuel account had demands for reimbursement which exceeded the income. Although the heating oil account ended the fiscal year with a positive balance this was only accomplished due to a legislatively approved \$750,000 transfer of funds from the motor fuel account. In addition, the payment of claims in February 2006 had to be delayed while the Agency sought approval for this transfer. The delays in payments lead to the stoppage in cleanup work which put homeowners at risk from exposure to contamination and may have lead to the spread of contamination. The increased demands were due to both an increase in the number and the magnitude of the heating fuel cleanups. The increase in the number of claims is believed to be the result of an aging heating fuel storage infrastructure as well as an increased awareness of this program. More and more owners of property in Vermont are removing their heating fuel tanks and many are found to have released petroleum into the environment. In addition, many

private insurance companies are requiring that heating fuel USTs be removed as a condition of renewing the homeowner's insurance policy. There has also been an increase in the total cost of these claims. There have been a number of commercial heating fuel tanks where a significant release had occurred resulting in a costly cleanup. The farm and residential grant program for heating fuel tanks continues to remain very successful, as the number of requests for grants exceeded the amount authorized for the year. \$150,000 of the annual income into the heating fuel account is devoted to this effort.

There also remains the threat of a large petroleum release in a critical area. Over the history of the program, the sites that have affected public water supplies or sensitive environmental areas have required extensive remediation at a high cost to the PCF. A site discovered in 2002 in Hartland has over 30 public and private wells that have been contaminated with a gasoline additive, MTBE. This site will require a large disbursement of PCF monies to address this problem. In addition, there are 3 sites with multiple occurrences that have received reimbursements totaling more than \$1 million each for remediation costs, 20 sites with cleanup costs less than \$1 million but greater than \$500,000 and 136 sites that have required cleanup costs less than \$500,000 but more than \$100,000 each (Attachments 2 & 3). When sites like these are discovered, cleanup work can continue, at a large fund expense, for as long as 5-10 years.