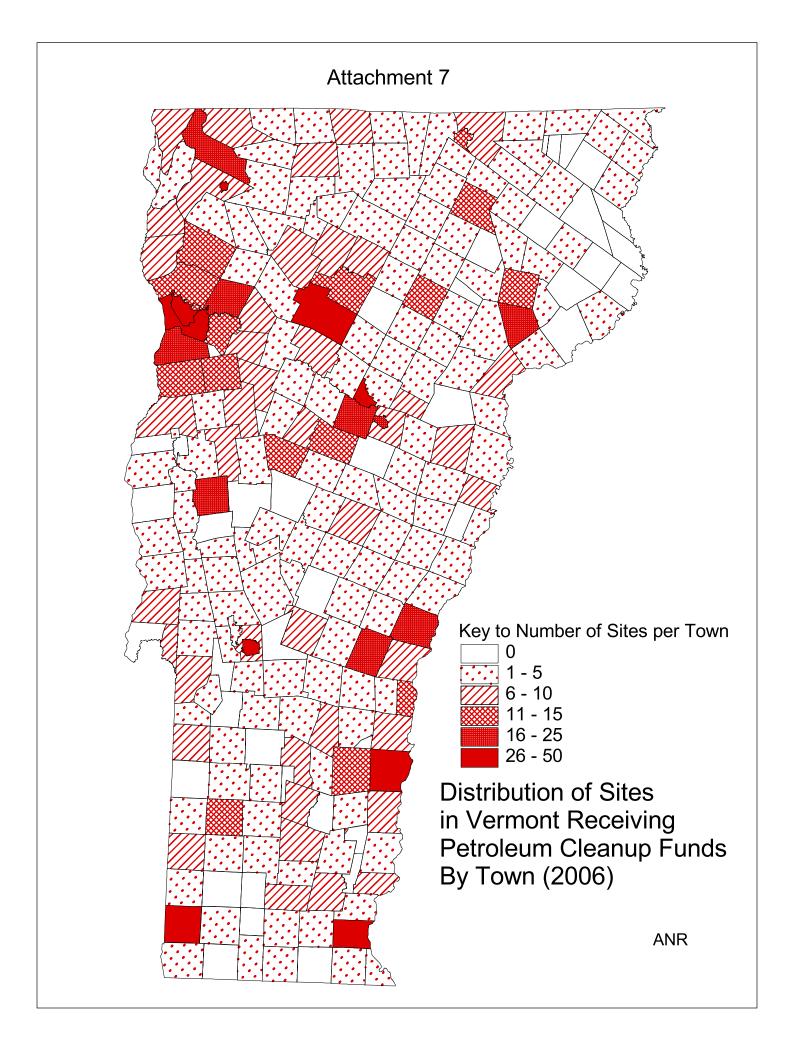

In all, 1,407 sites in 212 different towns have had investigations or cleanups that have benefited from the use of the Fund. Attachment 7 shows the distribution of these sites throughout the state.

In FY06 a total of \$41,050 in UST loans (including administrative fees) was advanced for upgrade work at one station. There are three applications for loans pending. A total of 195 facilities have taken