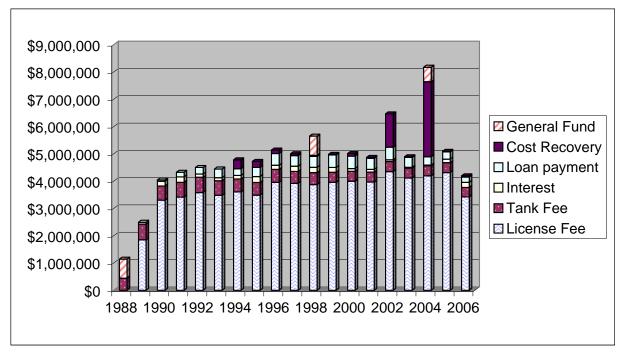

## **Review of Receipts to the Fund**

A review of fund receipts for FY06 is summarized in Attachments 1 and 4. In FY06, total fund receipts for the motor fuel account were \$4,979,759. Owners of "Category One" storage tanks paid \$366,035 in tank assessment fees. The distributor licensing fee, a one cent assessment per gallon of motor fuel sold in the state, contributed \$4,136,221. Other income includes the repayment of loans, \$271,491, and interest income of \$178,605. In addition, the state successfully recovered \$27,407.

In FY06, total fund receipts for the heating fuel account were \$812,350. This represented the collection of the  $\frac{1}{2}$  cent per gallon fee on heating fuels. In addition, there was \$750,000 transferred from the motor fuel account.

## **Review of Disbursements from the Fund**

A review of fund disbursements for FY06 is summarized in Attachment 1. A review of fund disbursements over the history of the PCF is summarized in Attachment 5. In FY06, motor fuel account disbursements totaled \$3,409,452 and heating fuel disbursements totaled \$1,579,587. These included \$2,903,051 for remedial action for UST motor fuel sites, \$64,591 for the UST replacement loan program, \$88,852 for the residential UST removal grant program, \$76,349 for the residential AST removal grant program, \$818,975 for remedial action for UST heating fuel sites, \$595,411 for remedial action for AST heating fuel sites, \$240,000 for administrative costs, and \$201,811 for third party claims.