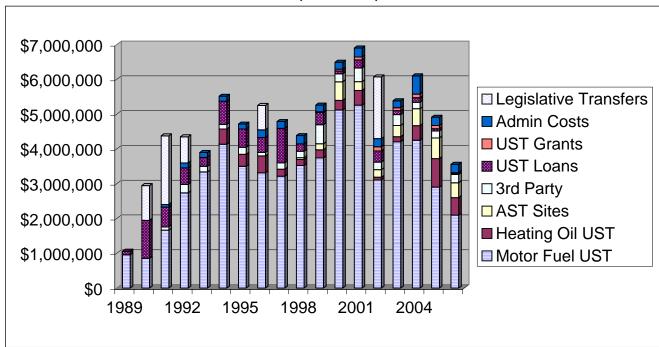

## **Review of Receipts to the Fund**

A review of fund receipts for FY06 is summarized in Attachments 1 and 4. In FY06, total fund receipts for the motor fuel account were \$4,979,759. Owners of "Category One" storage tanks paid \$366,035 in tank assessment fees. The distributor licensing fee, a one cent assessment per gallon of motor fuel sold in the state, contributed \$4,136,221. Other income includes the repayment of loans, \$271,491, and interest income of \$178,605. In addition, the state successfully recovered \$27,407.

In FY06, total fund receipts for the heating fuel account were \$812,350. This represented the collection of the  $\frac{1}{2}$  cent per gallon fee on heating fuels. In addition, there was \$750,000 transferred from the motor fuel account.

## **Review of Disbursements from the Fund**

A review of fund disbursements for FY06 is summarized in Attachment 1. A review of fund disbursements over the history of the PCF is summarized in Attachment 5. In FY06, motor fuel account disbursements totaled \$3,409,452 and heating fuel disbursements totaled \$1,579,587. These included \$2,903,051 for remedial action for UST motor fuel sites, \$64,591 for the UST replacement loan program, \$88,852 for the residential UST removal grant program, \$76,349 for the residential AST removal grant program, \$818,975 for remedial action for UST heating fuel sites, \$595,411 for remedial action for AST heating fuel sites, \$240,000 for administrative costs, and \$201,811 for third party claims.