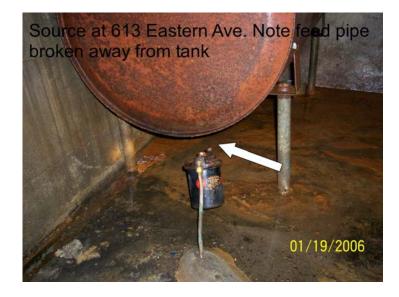

Reimbursements for releases at heating fuel sites continue to increase each year. In FY06 the heating fuel account had demands for reimbursement which exceeded the income. Although the heating oil account ended the fiscal year with a positive balance this was only accomplished due to a legislatively approved \$750,000 transfer of funds from the motor fuel account. In addition, the payment of claims in February 2006 had to be delayed while the Agency sought approval for this transfer. The delays in payments lead to the stoppage in cleanup work which put homeowners at risk from exposure to contamination and may have lead to the spread of contamination. The increased demands were due to both an increase in the number and the magnitude of the heating fuel cleanups. The increase in the number of claims is believed to be the result of an aging heating fuel storage infrastructure as well as an increased awareness of this program. More and more owners of property in Vermont are removing their heating fuel tanks and many are found to have released petroleum into the environment. In addition, many

private insurance companies are requiring that heating fuel USTs be removed as a condition of renewing the homeowner's insurance policy. There has also been an increase in the total cost of these claims. There have been a number of commercial heating fuel tanks where a significant release had occurred resulting in a costly cleanup. The farm and residential grant program for heating fuel tanks continues to remain very successful, as the number of requests for grants exceeded the amount authorized for the year. \$150,000 of the annual income into the heating fuel account is devoted to this effort.