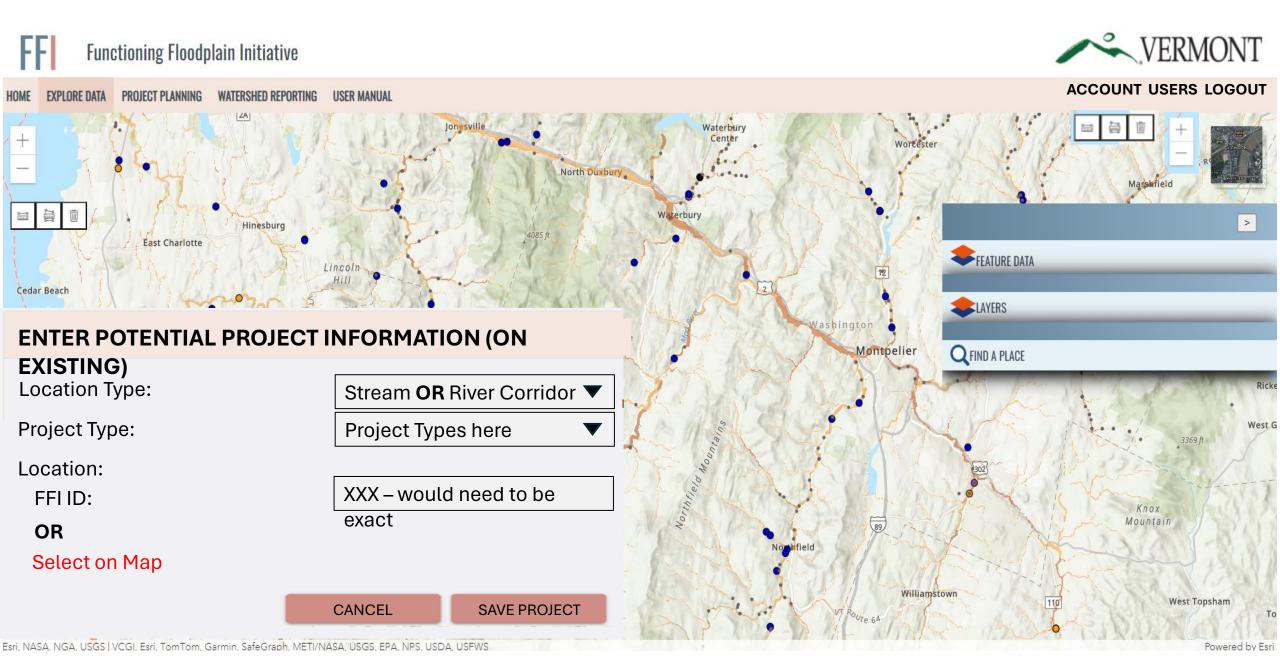

uge 101 Alburg Jay Peak Tongue **Project Lists** Camp Maguam Isle la Motte **Owner Status** Name XXX Mad River Riparian Buffers Exploratory XXX Montpelier Culvert Removals Submitted St Albans Bay Addison High Priority Projects XXX In progress Grand Isle Lake Champlain [2] Georgia Cer Grand Isle Miltonboro Craftsbury

Version 0.1.0 -- BRANCH [development] -> [Commit Time: Wed Jul 26 17:40:55 2023 -0400 -- Build Time: 07/26/23 17:41:46 -- Committer: craragon77]

#### Mad River Riparian Buffers (saved list)



# IDENTIFIED NEEDS BEING ADDRESSED

### P-Crediting values to use for projects on:

- Streams w/ no assigned allocation
  - Streams with no Corridor
    - Non-mapped Stream

# ADD NEW PROJECT OPPORTUNITIES

#### **Add Project Opportunity Form**



#### **Add Project Opportunity Form**



#### **Add Project Opportunity Form**