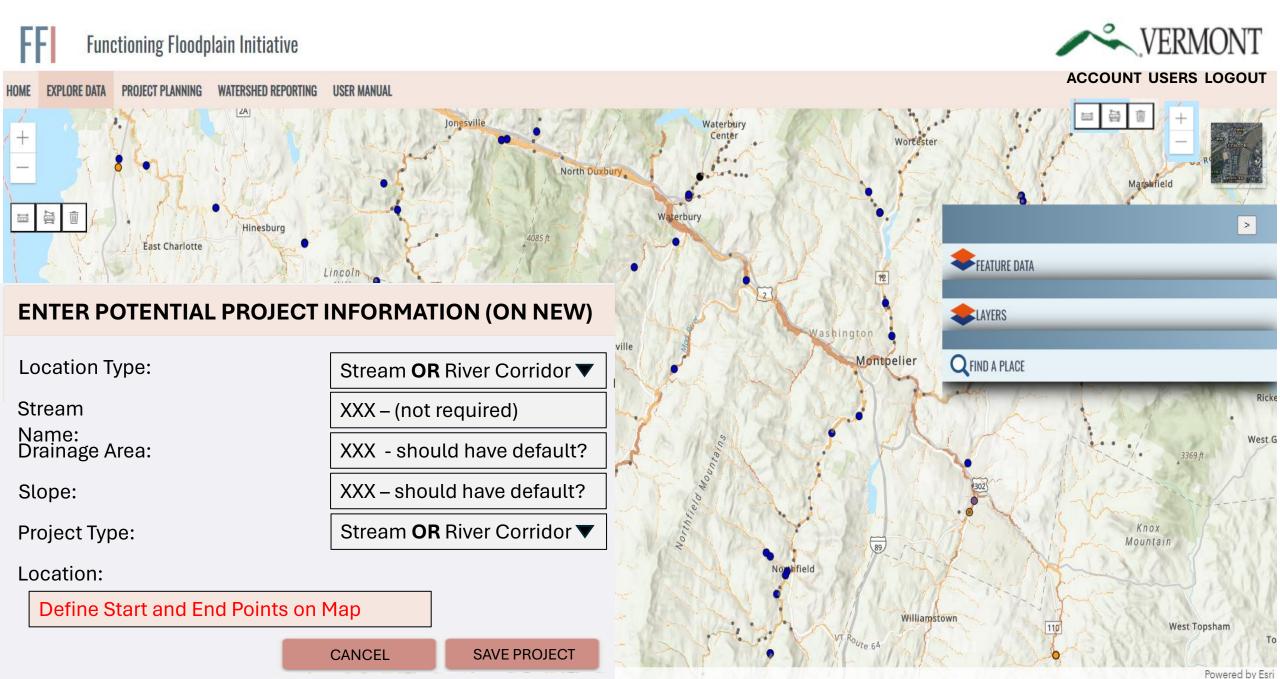

Lists** Camp Maguam Isle la Motte **Owner Status** Name XXX Mad River Riparian Buffers Exploratory XXX Montpelier Culvert Removals Submitted St Albans Bay Addison High Priority Projects XXX In progress Grand Isle Lake Champlain [2] Georgia Cer Grand Isle Miltonboro Craftsbury

Version 0.1.0 -- BRANCH [development] -> [Commit Time: Wed Jul 26 17:40:55 2023 -0400 -- Build Time: 07/26/23 17:41:46 -- Committer: craragon77]

#### Mad River Riparian Buffers (saved list)



# IDENTIFIED NEEDS BEING ADDRESSED

### P-Crediting values to use for projects on:

- Streams w/ no assigned allocation
  - Streams with no Corridor
    - Non-mapped Stream

# ADD NEW PROJECT OPPORTUNITIES

#### **Add Project Opportunity Form**



#### **Add Project Opportunity Form**



#### **Add Project Opportunity Form**