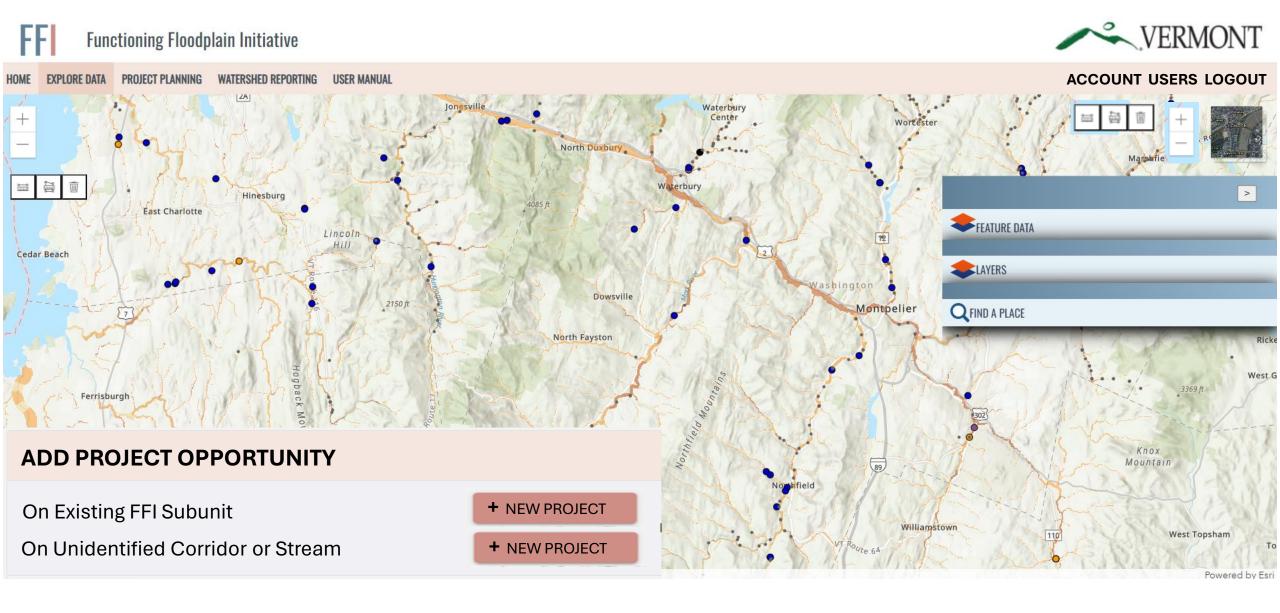

rth Troy Missisquoi National Wildlife Refuge 101 Alburg Jay Peak Tongue **Project Lists** Camp Maguam Isle la Motte **Owner Status** Name XXX Mad River Riparian Buffers Exploratory XXX Montpelier Culvert Removals Submitted St Albans Bay Addison High Priority Projects XXX In progress Grand Isle Lake Champlain [2] Georgia Cer Grand Isle Miltonboro Craftsbury

Version 0.1.0 -- BRANCH [development] -> [Commit Time: Wed Jul 26 17:40:55 2023 -0400 -- Build Time: 07/26/23 17:41:46 -- Committer: craragon77]

#### Mad River Riparian Buffers (saved list)



# IDENTIFIED NEEDS BEING ADDRESSED

### P-Crediting values to use for projects on:

- Streams w/ no assigned allocation
  - Streams with no Corridor
    - Non-mapped Stream

# ADD NEW PROJECT OPPORTUNITIES

#### **Add Project Opportunity Form**



#### **Add Project Opportunity Form**



#### **Add Project Opportunity Form**